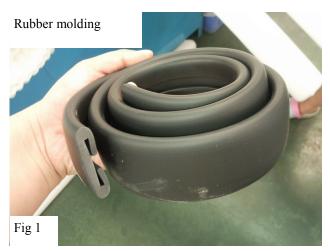

- 1. Remove contents from box, verify if all parts listed are present and free from damage. Carefully read and understand all instructions before attempting installation.
- 2. Take a bucket or other container and fill it with enough hot tap water to submerge (1) rubber molding Fig 1 NOTE THE TEM-PERATURE OF THE WATER SHOULD NOT BE HOT ENOUGH TO CAUSE BURNS OR SCALDING. Place the rubber molding in the hot water for approx 10-15 minutes (A heat gun can also be used to soften the rubber moldings). Once the rubber molding is pliable remove it from the hot water. Dry off any excess water that may be in the channel of the rubber molding. Fig 2
- 3. Take the rubber molding and spray one end in the u-shaped channel generously with the silicon based spray lubricant. This will aid in the installation of the molding. Fig 3
- 4. Take the grille guard and slide the rubber molding onto the metal upright of the grille guard. Fig 4
- 5. Once fully installed using the tin snips trim off any excess molding that is not needed to cover the uprights of the grille guard.
- 6. Repeat steps 2-5 for the second rubber molding