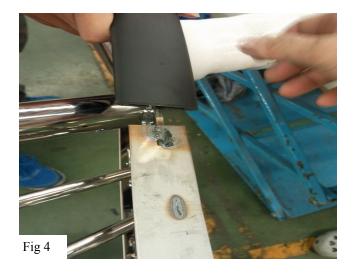

- 1. Remove contents from box, verify if all parts listed are present and free from damage. Carefully read and understand all instructions before attempting installation.
- 2. Take a bucket or other container and fill it with enough hot tap water to submerge (1) rubber molding Fig 1 NOTE THE TEM-PERATURE OF THE WATER SHOULD NOT BE HOT ENOUGH TO CAUSE BURNS OR SCALDING. Place the rubber molding in the hot water for approx 10-15 minutes (A heat gun can also be used to soften the rubber moldings). Once the rubber molding is pliable remove it from the hot water. Dry off any excess water that may be in the channel of the rubber molding. Fig 2
- 3. Take the rubber molding and spray one end in the u-shaped channel generously with the silicon based spray lubricant. This will aid in the installation of the molding. Fig 3
- 4. Take the grille guard and slide the rubber molding onto the metal upright of the grille guard. Fig 4
- 5. Once fully installed using the tin snips trim off any excess molding that is not needed to cover the uprights of the grille guard.
- 6. Repeat steps 2-5 for the second rubber molding