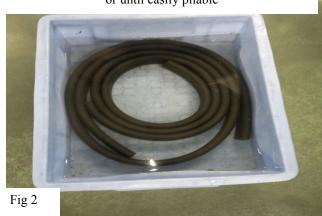

- 1. Remove contents from box, verify if all parts listed are present and free from damage. Carefully read and understand all instructions before attempting installation.
- 2. Take a bucket or other container and fill it with enough hot tap water to submerge (1) rubber molding Fig 1 NOTE THE TEM-PERATURE OF THE WATER SHOULD NOT BE HOT ENOUGH TO CAUSE BURNS OR SCALDING. Place the rubber molding in the hot water for approx 10-15 minutes (A heat gun can also be used to soften the rubber moldings). Once the rubber molding is pliable remove it from the hot water. Dry off any excess water that may be in the channel of the rubber molding. Fig 2
- 3. Take the rubber molding and spray one end in the u-shaped channel generously with the silicon based spray lubricant. This will aid in the installation of the molding. Fig 3
- 4. Take the grille guard and slide the rubber molding onto the metal upright of the grille guard. Fig 4
- 5. Once fully installed using the tin snips trim off any excess molding that is not needed to cover the uprights of the grille guard.
- 6. Repeat steps 2-5 for the second rubber molding