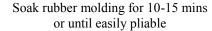

- 1. Remove contents from box, verify if all parts listed are present and free from damage. Carefully read and understand all instructions before attempting installation.
- 2. Take a bucket or other container and fill it with enough hot tap water to submerge (1) rubber molding Fig 1 NOTE THE TEM-PERATURE OF THE WATER SHOULD NOT BE HOT ENOUGH TO CAUSE BURNS OR SCALDING. Place the rubber molding in the hot water for approx 10-15 minutes (A heat gun can also be used to soften the rubber moldings). Once the rubber molding is pliable remove it from the hot water. Dry off any excess water that may be in the channel of the rubber molding. Fig 2
- 3. Take the rubber molding and spray one end in the u-shaped channel generously with the silicon based spray lubricant. This will aid in the installation of the molding. Fig 3
- 4. Take the grille guard and slide the rubber molding onto the metal upright of the grille guard. Fig 4
- 5. Once fully installed using the tin snips trim off any excess molding that is not needed to cover the uprights of the grille guard.
- 6. Repeat steps 2-5 for the second rubber molding