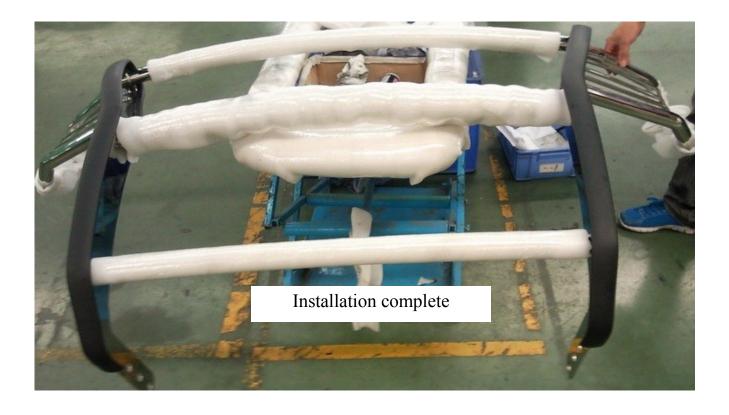

- 1. Remove contents from box, verify if all parts listed are present and free from damage. Carefully read and understand all instructions before attempting installation.
- 2. Take a bucket or other container and fill it with enough hot tap water to submerge (1) rubber molding Fig 1 NOTE THE TEM-PERATURE OF THE WATER SHOULD NOT BE HOT ENOUGH TO CAUSE BURNS OR SCALDING. Place the rubber molding in the hot water for approx 10-15 minutes (A heat gun can also be used to soften the rubber moldings). Once the rubber molding is pliable remove it from the hot water. Dry off any excess water that may be in the channel of the rubber molding. Fig 2
- 3. Take the rubber molding and spray one end in the u-shaped channel generously with the silicon based spray lubricant. This will aid in the installation of the molding. Fig 3
- 4. Take the grille guard and slide the rubber molding onto the metal upright of the grille guard. Fig 4
- 5. Once fully installed using the tin snips trim off any excess molding that is not needed to cover the uprights of the grille guard.
- 6. Repeat steps 2-5 for the second rubber molding