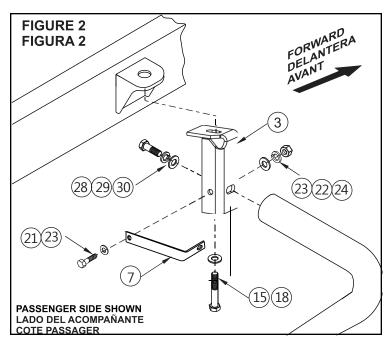

- 1. Remove contents from box, verify if all parts listed are present and free from damage. Carefully read and understand all instructions before attempting installation. Anti seize lubricant must be used on all stainless steel fasteners to prevent from galling.
- 2. Remove existing body mount bolts. Body mount bolts will not be reused for step bar installation. See Figures 2,3 and 4.
- 3. Install front and rear brackets to body mounts with provided fasteners as shown. Hand Tighten. See Figures 2,3 and 4.
- 4. Attach plastic washer to bolt plate. Insert bolt plate as shown. See Figure 1.
- 5. Attach front and rear mount brace as shown. Hand tighten. See Figures 2,3 and 4.
- 6. Attach upper bed mount to the bed by removing the factory hardware. See Figure 5. Take the upper bed mount bracket and attach it to the bed. Locate the slot in the upper bed mount bracket and using a 1/2" drill bit, drill a hole through the bed channel. See figure 6 and 7.
- 7. Attach step bar as shown. Hand tighten. See Figures 2 and 5.