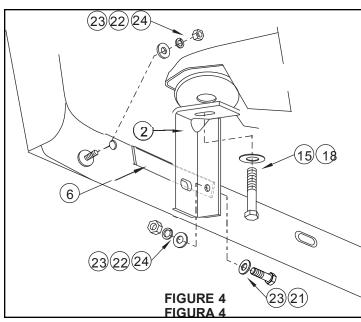

- 1. Remove contents from box, verify if all parts listed are present and free from damage. Carefully read and understand all instructions before attempting installation. Anti seize lubricant must be used on all stainless steel fasteners to prevent from galling.
- 2. Remove existing body mount bolts. Body mount bolts will not be reused for step bar installation. See Figures 2,3 and 4.
- 3. Install front and rear brackets to body mounts with provided fasteners as shown. Hand Tighten. See Figures 2,3 and 4.
- 4. Attach plastic washer to bolt plate. Insert bolt plate as shown. See Figure 1.
- 5. Attach front and rear mount brace as shown. Hand tighten. See Figures 2,3 and 4.
- 6. Attach upper bed mount to the bed by removing the factory hardware. See Figure 5. Take the upper bed mount bracket and attach it to the bed. Locate the slot in the upper bed mount bracket and using a 1/2" drill bit, drill a hole through the bed channel. See figure 6 and 7.
- 7. Attach step bar as shown. Hand tighten. See Figures 2 and 5.