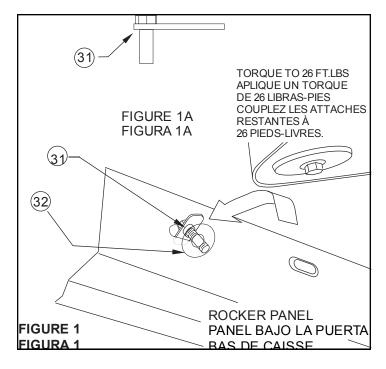

- 1. Remove contents from box, verify if all parts listed are present and free from damage. Carefully read and understand all instructions before attempting installation. Anti seize lubricant must be used on all stainless steel fasteners to prevent from galling.
- 2. Remove existing body mount bolts. Body mount bolts will not be reused for step bar installation. See Figures 2,3 and 4.
- 3. Install front and rear brackets to body mounts with provided fasteners as shown. Hand Tighten. See Figures 2,3 and 4.
- 4. Attach plastic washer to bolt plate. Insert bolt plate as shown. See Figure 1.
- 5. Attach front and rear mount brace as shown. Hand tighten. See Figures 2,3 and 4.
- 6. Attach upper bed mount to the bed by removing the factory hardware. See Figure 5. Take the upper bed mount bracket and attach it to the bed. Locate the slot in the upper bed mount bracket and using a 1/2" drill bit, drill a hole through the bed channel. See figure 6 and 7.
- 7. Attach step bar as shown. Hand tighten. See Figures 2 and 5.