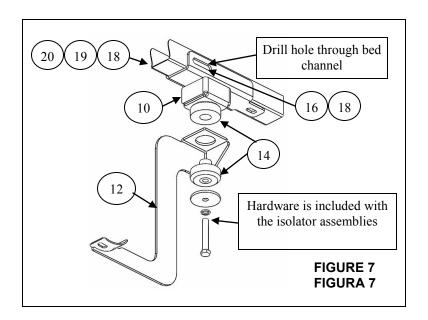

- 1. Remove contents from box, verify if all parts listed are present and free from damage. Carefully read and understand all instructions before attempting installation. Anti seize lubricant must be used on all stainless steel fasteners to prevent from galling.
- 2. Remove existing body mount bolts. Body mount bolts will not be reused for step bar installation. See Figures 2,3 and 4.
- 3. Install front and rear brackets to body mounts with provided fasteners as shown. Hand Tighten. See Figures 2,3 and 4.
- 4. Attach plastic washer to bolt plate. Insert bolt plate as shown. See Figure 1.
- 5. Attach front and rear mount brace as shown. Hand tighten. See Figures 2,3 and 4.
- 6. Attach upper bed mount to the bed by removing the factory hardware. See Figure 5. Take the upper bed mount bracket and attach it to the bed. Locate the slot in the upper bed mount bracket and using a 1/2" drill bit, drill a hole through the bed channel. See figure 6 and 7.
- 7. Attach step bar as shown. Hand tighten. See Figures 2 and 5.