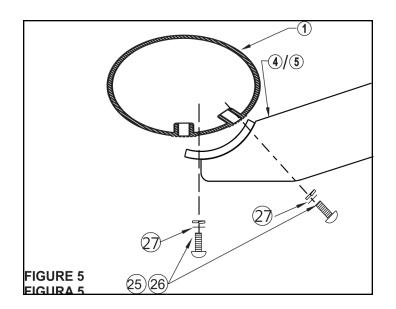

- 1. Remove contents from box, verify if all parts listed are present and free from damage. Carefully read and understand all instructions before attempting installation. Anti seize lubricant must be used on all stainless steel fasteners to prevent from galling.
- 2. Remove existing body mount bolts. Body mount bolts will not be reused for step bar installation. See Figures 2,3 and 4.
- 3. Install front and rear brackets to body mounts with provided fasteners as shown. Hand Tighten. See Figures 2,3 and 4.
- 4. Attach plastic washer to bolt plate. Insert bolt plate as shown. See Figure 1.
- 5. Attach front and rear mount brace as shown. Hand tighten. See Figures 2,3 and 4.
- 6. Attach upper bed mount to the bed by removing the factory hardware. See Figure 5. Take the upper bed mount bracket and attach it to the bed. Locate the slot in the upper bed mount bracket and using a 1/2" drill bit, drill a hole through the bed channel. See figure 6 and 7.
- 7. Attach step bar as shown. Hand tighten. See Figures 2 and 5.