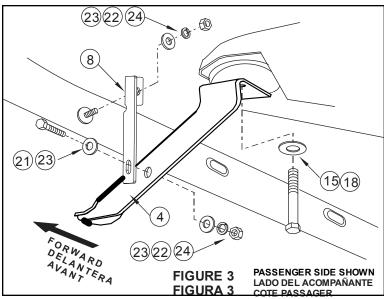

- 1. Remove contents from box, verify if all parts listed are present and free from damage. Carefully read and understand all instructions before attempting installation. Anti seize lubricant must be used on all stainless steel fasteners to prevent from galling.
- 2. Remove existing body mount bolts. Body mount bolts will not be reused for step bar installation. See Figures 2,3 and 4.
- 3. Install front and rear brackets to body mounts with provided fasteners as shown. Hand Tighten. See Figures 2,3 and 4.
- 4. Attach plastic washer to bolt plate. Insert bolt plate as shown. See Figure 1.
- 5. Attach front and rear mount brace as shown. Hand tighten. See Figures 2,3 and 4.
- 6. Attach upper bed mount to the bed by removing the factory hardware. See Figure 5. Take the upper bed mount bracket and attach it to the bed. Locate the slot in the upper bed mount bracket and using a 1/2" drill bit, drill a hole through the bed channel. See figure 6 and 7.
- 7. Attach step bar as shown. Hand tighten. See Figures 2 and 5.