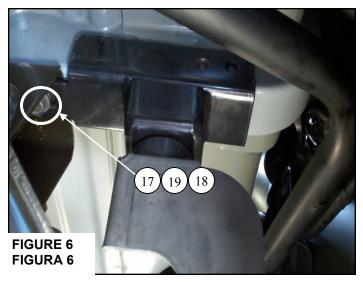

- 1. Remove contents from box, verify if all parts listed are present and free from damage. Carefully read and understand all instructions before attempting installation. Anti seize lubricant must be used on all stainless steel fasteners to prevent from galling.
- 2. Remove existing body mount bolts. Body mount bolts will not be reused for step bar installation. See Figures 2,3 and 4.
- 3. Install front and rear brackets to body mounts with provided fasteners as shown. Hand Tighten. See Figures 2,3 and 4.
- 4. Attach plastic washer to bolt plate. Insert bolt plate as shown. See Figure 1.
- 5. Attach front and rear mount brace as shown. Hand tighten. See Figures 2,3 and 4.
- 6. Attach upper bed mount to the bed by removing the factory hardware. See Figure 5. Take the upper bed mount bracket and attach it to the bed. Locate the slot in the upper bed mount bracket and using a 1/2" drill bit, drill a hole through the bed channel. See figure 6 and 7.
- 7. Attach step bar as shown. Hand tighten. See Figures 2 and 5.