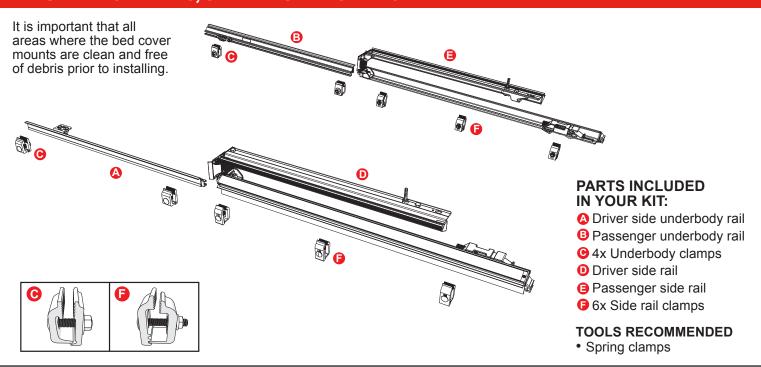

## 1 UNDERBODY RAIL INSTALLATION

Position the driver side underbody rail (A) against the truck's bed rail near the cab. Place 2 underbody clamps (C) evenly spaced along the underbody rail. Finger tighten only. Repeat on passenger side underbody rail (B).

## SIDE RAIL INSTALLATION

Next position the driver side rail (D) against the truck's bed rail. Begin clamping the driver side rail to the truck bed. Start in the middle and evenly space 3 side rail clamps (F) along the rail. Leave approximately 8" on each end of the rail. Finger tighten the clamps, making sure the teeth properly engage with the grooves of the side rail. Repeat on the passenger side rail (F)