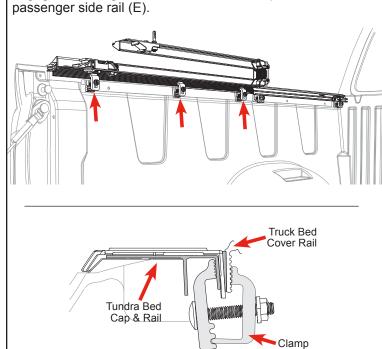

## SIDE RAIL INSTALLATION

Next position the driver side rail (D) against the truck's bed rail. Begin clamping the driver side rail to the truck bed. Start in the middle and evenly space 3 side rail clamps (F) along the rail. Leave approximately 8" on each end of the rail. Finger tighten the clamps, making sure the teeth properly engage with the grooves of the side rail. Repeat on the passenger side rail (F)