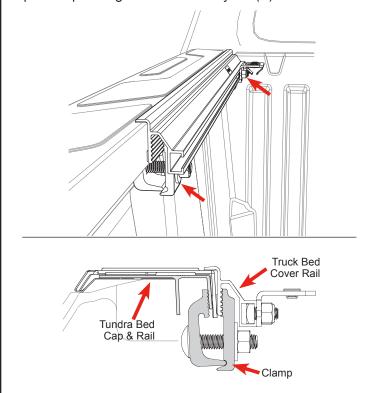

## 1 UNDERBODY RAIL INSTALLATION

Position the driver side underbody rail (A) against the truck's bed rail near the cab. Place 2 underbody clamps (C) evenly spaced along the underbody rail. Finger tighten only. Repeat on passenger side underbody rail (B).