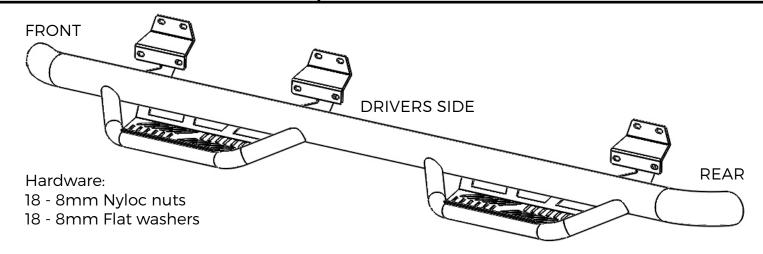

### STEP 1:

Identify the driver and passenger bars. The center bracket is closer to the front of the truck.