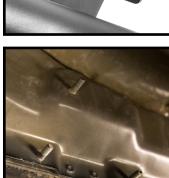

#### STEP 5

STEP 4:

Begin tightening nuts in a alternating pattern. **Avoid using power**or air tools.

Over tightening could stripe or break the OE studs.

Remove OE boards if equipped then locate mounting studs. Clean any dirt and debris from mounting studs and location.