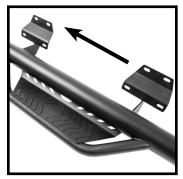

## Ca the

Carefully place step onto the studs. Add washers and begin hand tightening nuts. Best to have a assistant to lift and hold board in place.

Each mounting bracket consist of 4 mounting holes, you will use 3 of the holes to mount each bracket to the truck. You will notice the top stud is to the right on some and to the left on others.