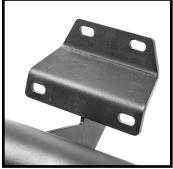

## Ca the

Carefully place step onto the studs. Add washers and begin hand tightening nuts. Best to have a assistant to lift and hold board in place.

Each mounting bracket consist of 4 mounting holes, you will use 3 of the holes to mount each bracket to the truck. You will notice the top stud is to the right on some and to the left on others.