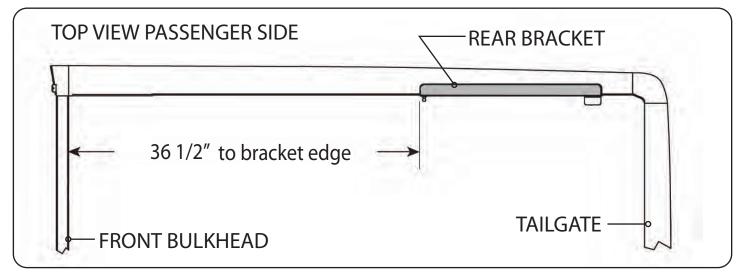

## RE: Step 2 on the Quick Start Guide

Measurement for the rear mounting bracket is 36 1/2" from the back side of the bulkhead to the front edge of the bracket.