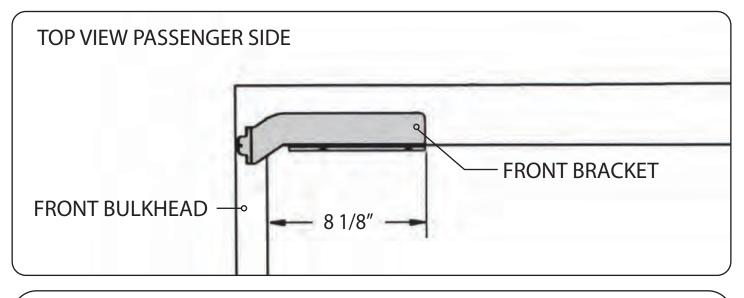

## **RE: Step 3 on the Quick Start Guide**

Measurement for the front mounting bracket is 8 1/8" from the back side of the front bulkhead to the back of the front bracket.

The fit of the cover to the truck bed is determined by the front mounting brackets. This measurement is a good starting point. Unfortunately not all truck beds are assembled 100% square, so some adjustments may be necessary after the cover is set on the truck.