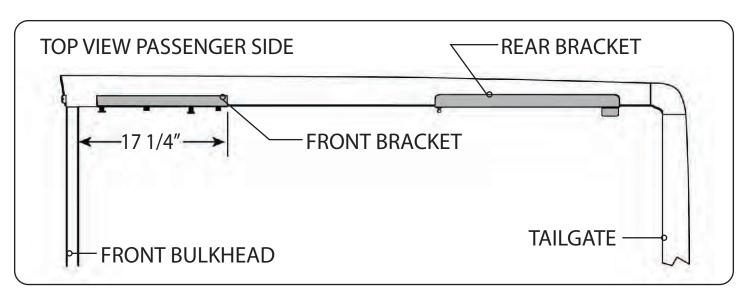

### **RE: Step 3 on the Quick Start Guide**

Measurement for the front mounting bracket is 17 1/4" from the back side of the bulkhead to the end of the bracket.

The fit of the cover to the truck bed is determined by the front mounting brackets. This measurement is a good starting point. Unfortunately not all truck beds are assembled 100% square, so some adjustments may be necessary after the cover is set on the truck.