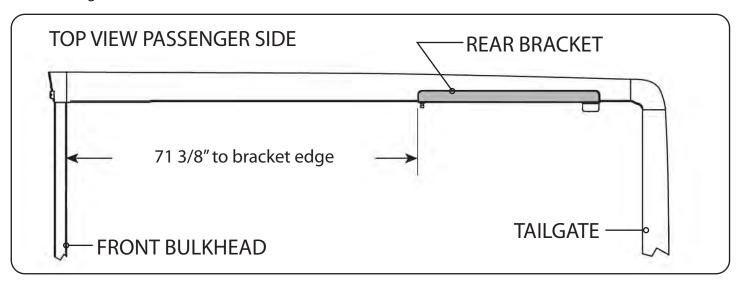

### RE: Step 2 on the Quick Start Guide

Measurement for the rear mounting bracket is 71 3/8" from the back side of the bulkhead to the front edge of the bracket.