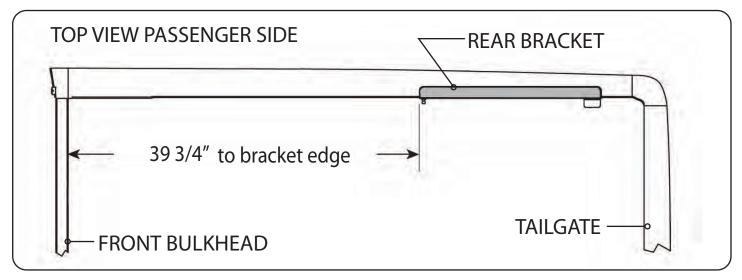

### RE: Step 2 on the Quick Start Guide

Measurement for the rear mounting bracket is 39 3/4" from the back side of the bulkhead to the front edge of the bracket.