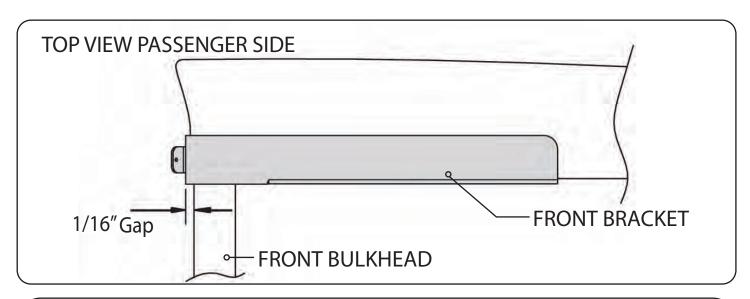

#### RE: Step 3 on the Quick Start Guide

Measurement for the front mounting bracket is 1/16'' gap overhang from the front edge of the bracket to the front edge of the bulkhead.

The fit of the cover to the truck bed is determined by the front mounting brackets. This measurement is a good starting point. Unfortunately not all truck beds are assembled 100% square, so some adjustments may be necessary after the cover is set on the truck.