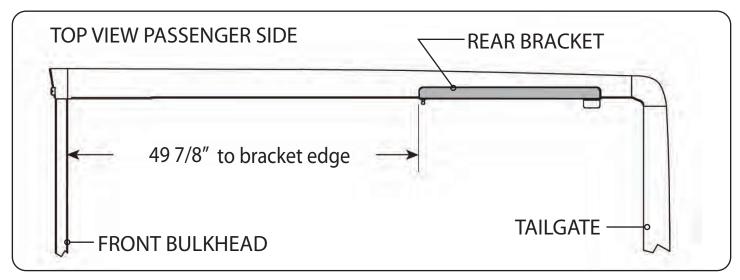

### RE: Step 2 on the Quick Start Guide

Measurement for the rear mounting bracket is 497/8" from the back side of the bulkhead to the front edge of the bracket.