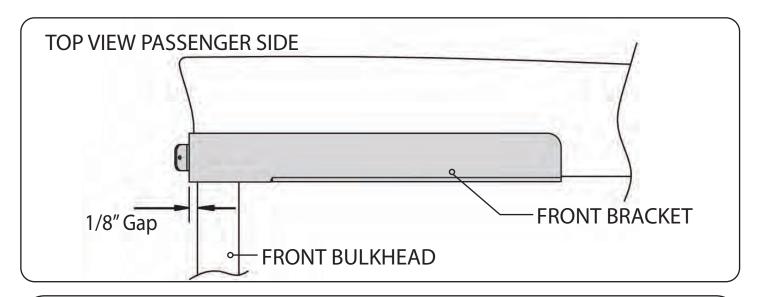

#### RE: Step 3 on the Quick Start Guide

Measurement for the front mounting bracket is 1/8" gap overhang from the front edge of the bracket to the front edge of the bulkhead.

The fit of the cover to the truck bed is determined by the front mounting brackets. This measurement is a good starting point. Unfortunately not all truck beds are assembled 100% square, so some adjustments may be necessary after the cover is set on the truck.