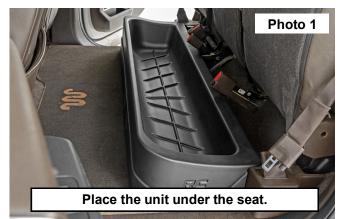

## **INSTALLATION INSTRUCTONS**

- 1. Clear debris away from seat and fold up rear seat. Be sure to clear any objects away from the area the storage unit will be installed in.
- 2. Install the under seat storage unit making sure that the lip installs over the factory lip. See Photo 2.
- 3. Check to make sure the seat does not have any clearance issues.