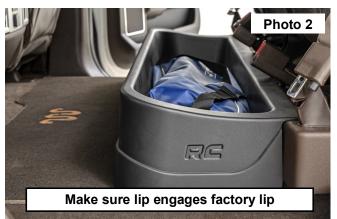

## **INSTALLATION INSTRUCTONS**

- 1. Clear debris away from seat and fold up rear seat. Be sure to clear any objects away from the area the storage unit will be installed in.
- 2. Install the under seat storage unit making sure that the lip installs over the factory lip. See Photo 2.
- 3. Check to make sure the seat does not have any clearance issues.