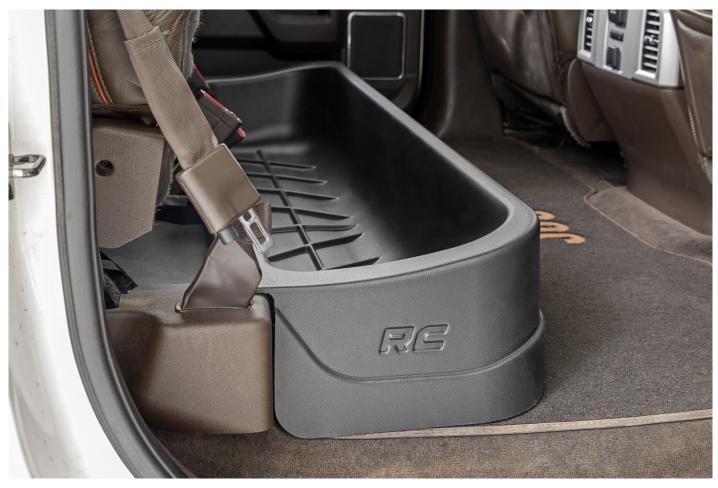

KIT CONTENTS: Under seat storage unit x 1

## **INSTALLATION INSTRUCTONS**

- 1. Clear debris away from seat and fold up rear seat. Be sure to clear any objects away from the area the storage unit will be installed in.
- 2. Install the under seat storage unit making sure that the lip installs over the factory lip. See Photo 2.
- 3. Check to make sure the seat does not have any clearance issues.