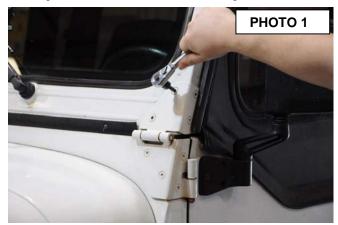

## INSTALLATION INSTRUCTIONS

- 1. Using a T40 torx bit remove the two factory bolts on the driver window hinge. See Photo 1.
- 2. Install gasket on the back side of the light bracket as shown in **Photo 2.**