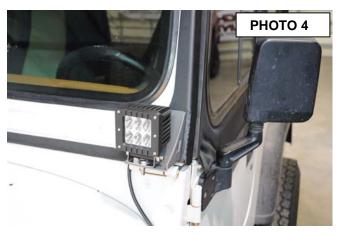

- 3. On top side of the hinge and secure bracket with the supplied 5/16+bolts and a 3/16gallen wrench. See Photo 3.
- 4. Install the Led Light with the supplied instructions. See Photo 4.

By purchasing any item sold by Rough Country, LLC, the buyer expressly warrants that he/she is in compliance with all applicable Federal, State, and Local laws and regulations regarding the purchase, ownership, and use of the item. It shall be the buyers responsibility to comply with all Federal, State and Local laws governing the sales of any items listed, illustrated or sold. The buyer expressly agrees to indemnify and hold harmless Rough Country, LLC for all claims resulting directly or indirectly from the purchase, ownership, or use of the items.