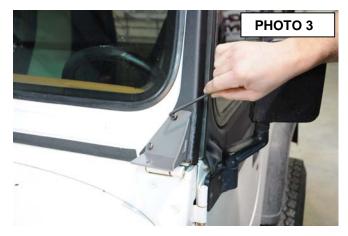

- 3. On top side of the hinge and secure bracket with the supplied 5/16+bolts and a 3/16gallen wrench. See Photo 3.
- 4. Install the Led Light with the supplied instructions. See Photo 4.

By purchasing any item sold by Rough Country, LLC, the buyer expressly warrants that he/she is in compliance with all applicable Federal, State, and Local laws and regulations regarding the purchase, ownership, and use of the item. It shall be the buyers responsibility to comply with all Federal, State and Local laws governing the sales of any items listed, illustrated or sold. The buyer expressly agrees to indemnify and hold harmless Rough Country, LLC for all claims resulting directly or indirectly from the purchase, ownership, or use of the items.