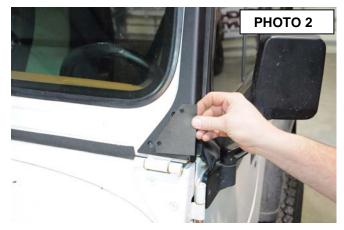

## INSTALLATION INSTRUCTIONS

- 1. Using a T40 torx bit remove the two factory bolts on the driver window hinge. See Photo 1.
- 2. Install gasket on the back side of the light bracket as shown in **Photo 2.**