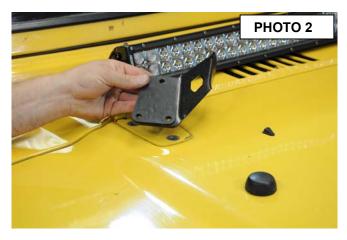

## INSTALLATION INSTRUCTIONS

- 1. Using a T50 torx bit remove the two factory bolts on the passenger hood hinge. See Photo 1.
- Install gasket and hood bracket on top of the hinge as shown in Photo 2.

- 3. Install supplied 8mm button head bolts and tighten with a 6mm allen wrench. See Photo 3. Repeat on driver side.
- 4. Install the Led Light with the supplied instructions. See Photo 4.