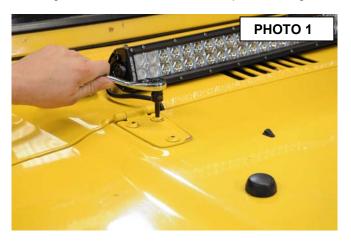

## INSTALLATION INSTRUCTIONS

- 1. Using a T50 torx bit remove the two factory bolts on the passenger hood hinge. See Photo 1.
- Install gasket and hood bracket on top of the hinge as shown in Photo 2.

- 3. Install supplied 8mm button head bolts and tighten with a 6mm allen wrench. See Photo 3. Repeat on driver side.
- 4. Install the Led Light with the supplied instructions. See Photo 4.