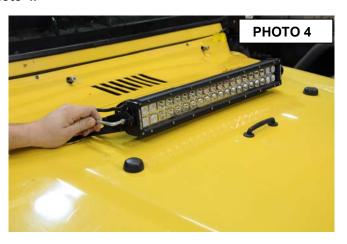

## INSTALLATION INSTRUCTIONS

- 1. Using a T50 torx bit remove the two factory bolts on the passenger hood hinge. See Photo 1.
- Install gasket and hood bracket on top of the hinge as shown in Photo 2.

- 3. Install supplied 8mm button head bolts and tighten with a 6mm allen wrench. See Photo 3. Repeat on driver side.
- 4. Install the Led Light with the supplied instructions. See Photo 4.