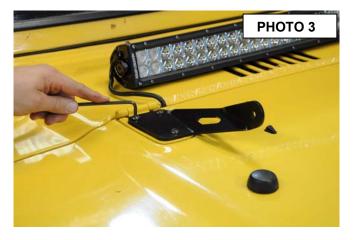

## INSTALLATION INSTRUCTIONS

- 1. Using a T50 torx bit remove the two factory bolts on the passenger hood hinge. See Photo 1.
- Install gasket and hood bracket on top of the hinge as shown in Photo 2.

- 3. Install supplied 8mm button head bolts and tighten with a 6mm allen wrench. See Photo 3. Repeat on driver side.
- 4. Install the Led Light with the supplied instructions. See Photo 4.