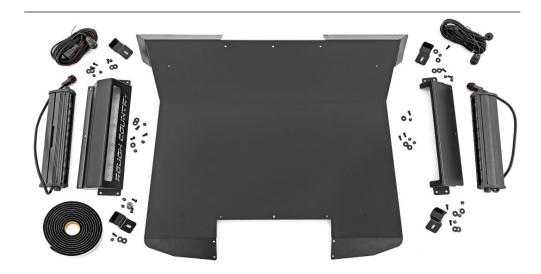

# KIT CONTENTS (93108) Without Light Mounts

Steel Roof x1
Cage Brackets x4
Sponge Seal x1

6MM-1.0x14MM Bolts x4 6MM Flat Washers x8 6MM-1.0 Lock Nuts x4

# KIT CONTENTS (93109) With Light Mounts

Steel Roof x1
Cage Brackets x4
Front Light Mount x1
Rear Light Mount x1
Sponge Seal x1

6MM-1.0x14MM Bolts x18 6MM Flat Washers x26 6MM-1.0 Lock Nuts x18