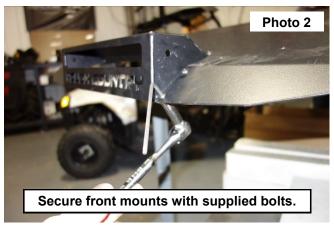

#### **INSTALLATION INSTRUCTIONS**

- 1. NOTE: Skip to step 6, if installing roof without the light mounts.
- Place the appropriate light mounts in the front and rear slots (light mount with "Rough Country" is the front mount).
   See Photo 1.
- 3. Secure the mounts with the supplied 6mm bolts, nuts, and washers using a 4mm Allen wrench and 10mm socket/ wrench. See Photo 2 and Photo 3.