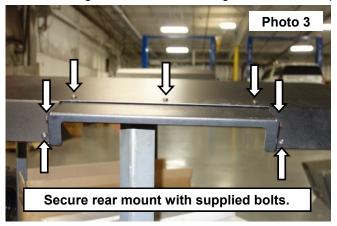

#### **INSTALLATION INSTRUCTIONS**

- 1. NOTE: Skip to step 6, if installing roof without the light mounts.
- Place the appropriate light mounts in the front and rear slots (light mount with "Rough Country" is the front mount).
   See Photo 1.
- 3. Secure the mounts with the supplied 6mm bolts, nuts, and washers using a 4mm Allen wrench and 10mm socket/ wrench. See Photo 2 and Photo 3.