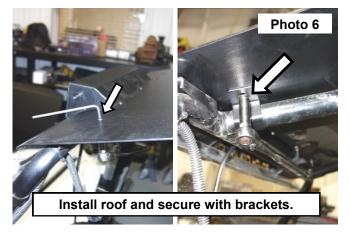

Install the lights in the mounts using the hardware supplied with the lights. See Photo 4.

- 5. Install the sponge seal on the top of the roll cage. See Photo 5.
- 6. Place the roof on the cage and secure the roof with the 4 cage brackets using the supplied 6mm bolts, nuts, and washers. Tighten using a 4mm Allen wrench and 10mm socket/wrench. **See Photo 5** and **Photo 6**.