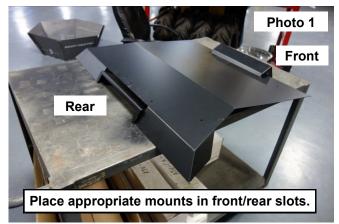

#### **INSTALLATION INSTRUCTIONS**

- 1. NOTE: Skip to step 6, if installing roof without the light mounts.
- Place the appropriate light mounts in the front and rear slots (light mount with "Rough Country" is the front mount).
   See Photo 1.
- 3. Secure the mounts with the supplied 6mm bolts, nuts, and washers using a 4mm Allen wrench and 10mm socket/ wrench. See Photo 2 and Photo 3.