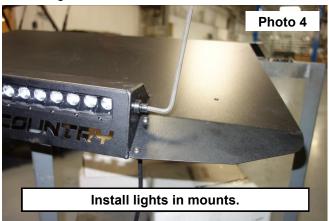

Install the lights in the mounts using the hardware supplied with the lights. See Photo 4.

- 5. Install the sponge seal on the top of the roll cage. See Photo 5.
- 6. Place the roof on the cage and secure the roof with the 4 cage brackets using the supplied 6mm bolts, nuts, and washers. Tighten using a 4mm Allen wrench and 10mm socket/wrench. **See Photo 5** and **Photo 6**.