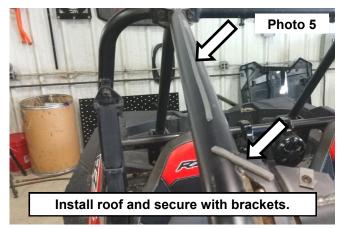

Install the lights in the mounts using the hardware supplied with the lights. See Photo 4.

- 5. Install the sponge seal on the top of the roll cage. See Photo 5.
- 6. Place the roof on the cage and secure the roof with the 4 cage brackets using the supplied 6mm bolts, nuts, and washers. Tighten using a 4mm Allen wrench and 10mm socket/wrench. **See Photo 5** and **Photo 6**.