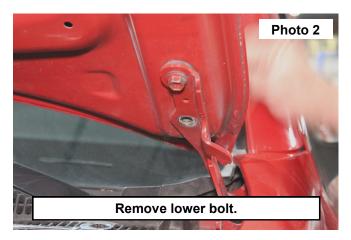

#### **INSTALLATION INSTRUCTONS**

- 1. Open the hood of the vehicle and loosen the upper hood bolt on the driver side with a 13mm wrench. See Photo 1.
- 2. Use a 13mm wrench to fully remove the bottom hood bolt. Retain hardware for reuse. See Photo 2.