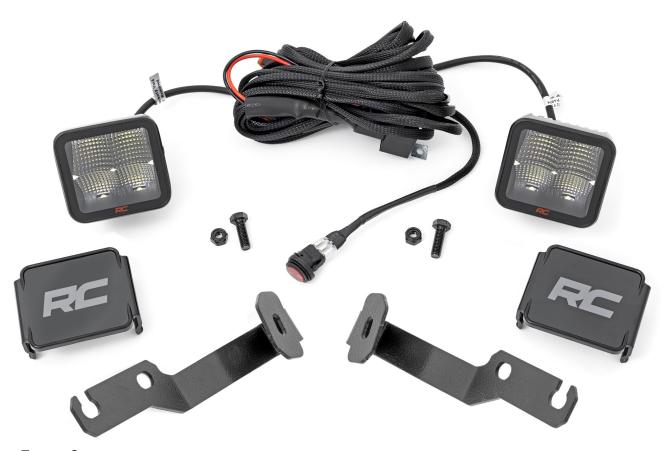

### Thank you for choosing Rough Country for all your vehicle needs.

Please read instructions before beginning installation. Check the kit hardware against the kit contents shown below. Be sure you have all needed parts and know where they go.

KIT CONTENTS: Dr. Side Bracket Pass. Side Bracket TOOLS REQUIRED: 13mm Wrench