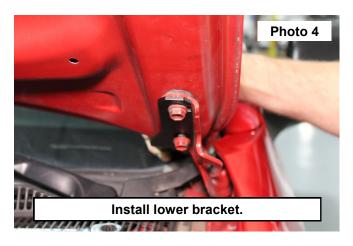

- 3. Slide the slot of the driver side bracket around the loosened top bolt. See Photo 3.
- 4. Reinstall the lower factory hood bolt. Leave hand tight for now. See Photo 4.
- 5. Adjust the hood fitment as desired. Tighten factory bolts with a 13mm wrench.
- 6. Repeat for other side.
- 7. Install ditch lights using the hardware and instructions supplied with the light kit.