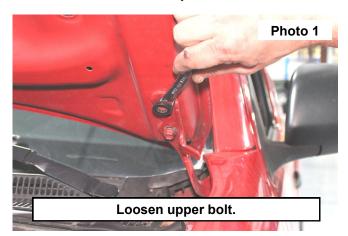

#### **INSTALLATION INSTRUCTONS**

- 1. Open the hood of the vehicle and loosen the upper hood bolt on the driver side with a 13mm wrench. See Photo 1.
- 2. Use a 13mm wrench to fully remove the bottom hood bolt. Retain hardware for reuse. See Photo 2.