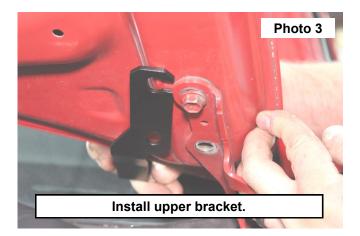

- 3. Slide the slot of the driver side bracket around the loosened top bolt. See Photo 3.
- 4. Reinstall the lower factory hood bolt. Leave hand tight for now. See Photo 4.
- 5. Adjust the hood fitment as desired. Tighten factory bolts with a 13mm wrench.
- 6. Repeat for other side.
- 7. Install ditch lights using the hardware and instructions supplied with the light kit.