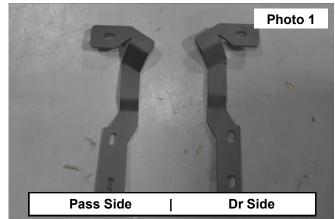

x1



**Tools Needed:** 



## **Torque Specs:**

| Size  | Grade 5   | Grade 8   | Size | Class 8.8 | Class 10.9 |
|-------|-----------|-----------|------|-----------|------------|
| 5/16" | 15 ft/lbs | 20ft/lbs  | 6MM  | 5ft/lbs   | 9ft/lbs    |
| 3/8"  | 30 ft/lbs | 35ft/lbs  | 8MM  | 18ft/lbs  | 23ft/lbs   |
| 7/16" | 45 ft/lbs | 60ft/lbs  | 10MM | 32ft/lbs  | 45ft/lbs   |
| 1/2"  | 65 ft/lbs | 90ft/lbs  | 12MM | 55ft/lbs  | 75ft/lbs   |
| 9/16" | 95 ft/lbs | 130ft/lbs | 14MM | 85ft/lbs  | 120ft/lbs  |
| 5/8"  | 135ft/lbs | 175ft/lbs | 16MM | 130ft/lbs | 165ft/lbs  |
| 3/4"  | 185ft/lbs | 280ft/lbs | 18MM | 170ft/lbs | 240ft/lbs  |



## INSTALLATION INSTRUCTIONS

1. Install the cube lights to the Dr/Pass side brackets using the hardware supplied with the lights. See Photos 1 and 2.





2. Raise the hood and remove the bolts for the hood hinges using a 12mm socket/wrench. See Photo 3.

**ANOTICE** Only remove the bolts from one side of the vehicle at a time.

3. Install the brackets beneath the hood hinges using the stock hardware. See Photo 4.



4. Repeat the process for the other side of the vehicle.



By purchasing any item sold by Rough Country, LLC, the buyer expressly warrants that he/she is in compliance with all applicable, State, and Local laws and regulations regarding the purchase, ownership, and use of the item. It shall be the buyers responsibility to comply with all Federal, State and Local laws governing the sales of any items

listed, illustrated or sold. The buyer expressly agrees to indemnify and hold harmless Rough Country, LLC for all claims resu