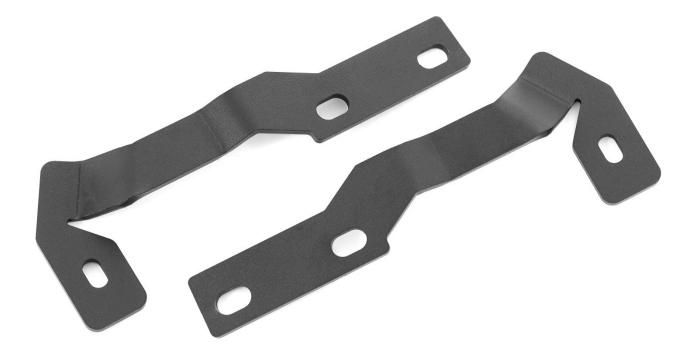

## **TOYOTA 2016-18 Tacoma Ditch Mounts**

## Thank you for choosing Rough Country for all your vehicle needs.

Please read instructions before beginning installation. Check the kit hardware against the kit contents shown below. Be sure you have all needed parts and know where they go.

If question exist, please call us @1-800-222-7023. We will be happy to answer any questions concerning this product. Check all fasteners for proper torque. Check to ensure for adequate clearance between all components. Periodically check all hardware for tightness.

> **Kit Contents:** Dr Side Bracket x1 Pass Side Bracket x1



**Tools Needed:** 



## **Torque Specs:**

| Size  | Grade 5   | Grade 8   | Size | Class 8.8 | Class 10.9 |
|-------|-----------|-----------|------|-----------|------------|
| 5/16" | 15 ft/lbs | 20ft/lbs  | 6MM  | 5ft/lbs   | 9ft/lbs    |
| 3/8"  | 30 ft/lbs | 35ft/lbs  | 8MM  | 18ft/lbs  | 23ft/lbs   |
| 7/16" | 45 ft/lbs | 60ft/lbs  | 10MM | 32ft/lbs  | 45ft/lbs   |
| 1/2"  | 65 ft/lbs | 90ft/lbs  | 12MM | 55ft/lbs  | 75ft/lbs   |
| 9/16" | 95 ft/lbs | 130ft/lbs | 14MM | 85ft/lbs  | 120ft/lbs  |
| 5/8"  | 135ft/lbs | 175ft/lbs | 16MM | 130ft/lbs | 165ft/lbs  |
| 3/4"  | 185ft/lbs | 280ft/lbs | 18MM | 170ft/lbs | 240ft/lbs  |



## INSTALLATION INSTRUCTIONS

1. Install the cube lights to the Dr/Pass side brackets using the hardware supplied with the lights. See Photos 1 and 2.





2. Raise the hood and r