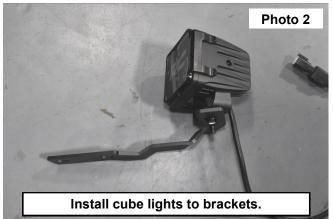

## INSTALLATION INSTRUCTIONS

1. Install the cube lights to the Dr/Pass side brackets using the hardware supplied with the lights. See Photos 1 and 2.

2. Raise the hood and remove the bolts for the hood hinges using a 12mm socket/wrench. See Photo 3.