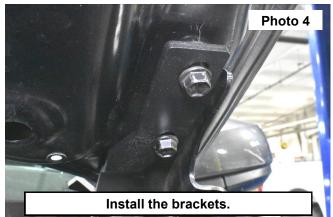

**ANOTICE** Only remove the bolts from one side of the vehicle at a time.

3. Install the brackets beneath the hood hinges using the stock hardware. See Photo 4.

4. Repeat the process for the other side of the vehicle.