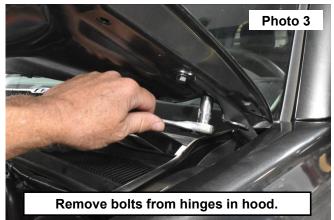

## INSTALLATION INSTRUCTIONS

1. Install the cube lights to the Dr/Pass side brackets using the hardware supplied with the lights. See Photos 1 and 2.

2. Raise the hood and remove the bolts for the hood hinges using a 12mm socket/wrench. See Photo 3.

**ANOTICE** Only remove the bolts from one side of the vehicle at a time.

3. Install the brackets beneath the hood hinges using the stock hardware. See Photo 4.

4. Repeat the process for the other side of the vehicle.