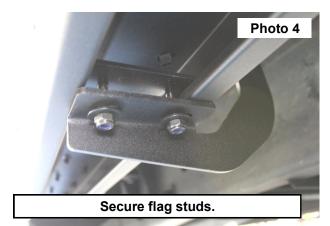

- 4. Place four flag studs in the rail of the step and align the studs with the slots of the bracket. See Photo 3.
- 5. Secure the flag studs with supplied 6mm washers and lock nuts. Adjust steps to desired fit and tighten with a 10mm wrench. See Photo 4.