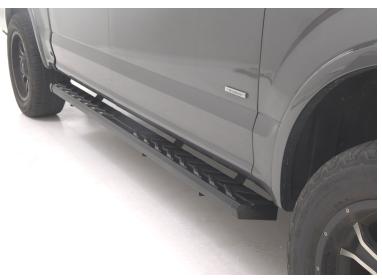

### INSTALLATION INSTRUCTIONS

- 1. Place a bracket on the three studs protruding from the rocker of the vehicle. NOTE: All brackets are the same and can be placed on any of the three mounting locations. **See Photo 1.**
- 2. Thread the supplied 8mm lock nuts onto the studs and tighten with a 13mm wrench. See Photo 2.
- 3. Repeat for remaining five brackets.

- 4. Place four flag studs in the rail of the step and align the studs with the slots of the bracket. See Photo 3.
- 5. Secure the flag studs with supplied 6mm washers and lock nuts. Adjust steps to desired fit and tighten with a 10mm wrench. See Photo 4.