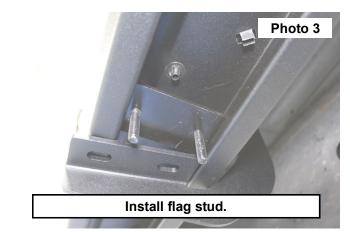

- 4. Place four flag studs in the rail of the step and align the studs with the slots of the bracket. See Photo 3.
- 5. Secure the flag studs with supplied 6mm washers and lock nuts. Adjust steps to desired fit and tighten with a 10mm wrench. See Photo 4.