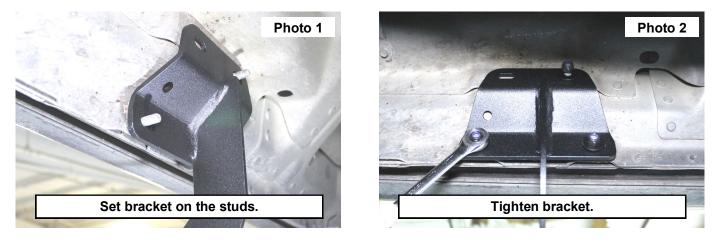

### INSTALLATION INSTRUCTIONS

- 1. Place a bracket on the three studs protruding from the rocker of the vehicle. NOTE: All brackets are the same and can be placed on any of the three mounting locations. **See Photo 1.**
- 2. Thread the supplied 8mm lock nuts onto the studs and tighten with a 13mm wrench. See Photo 2.
- 3. Repeat for remaining five brackets.