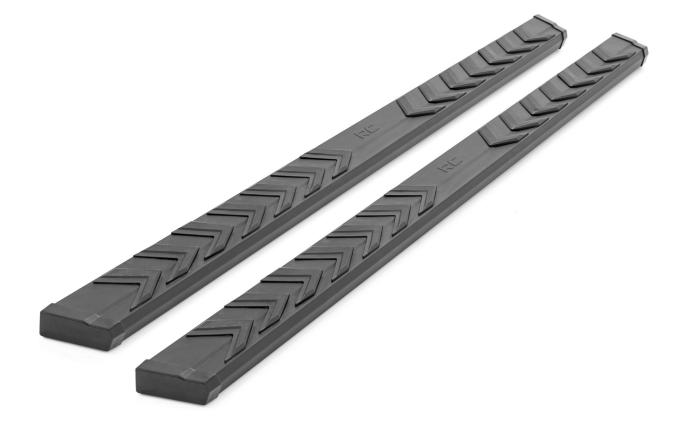

#### **Components Included**

2 - Step Board 6 - Bracket

Hardware Included: 6 - Flag Stud 36 - 8mm Lock Nut 36-8mm Flat Washer **Tools Required:** 10mm Wrench 13mm Wrench