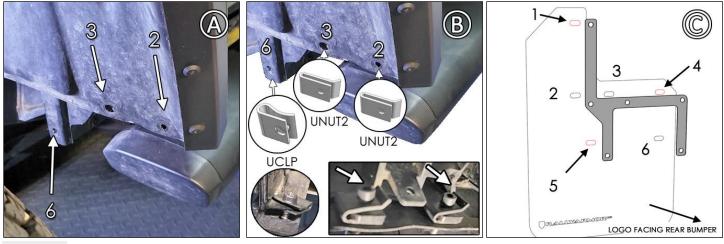

FIGURE A To gain access to interior well area, remove factory fasteners 2, 3 & 6. Pull liner away.

FIGURE B Located under fender body, install UNUT2 over mounts 2 & 3. For mount 6, install UCLP behind liner.