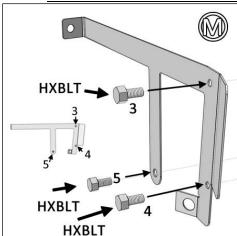

**FIGURE M/N** Angled sections of bracket facing away from you, pass HXBLT through mounting points 3, 4 and 5. Bracket with HXBLT stems facing you, align mud flap over bracket mounts 3, 4 and 5. Fasten SMWASH & BLKNUT onto HXBLT.