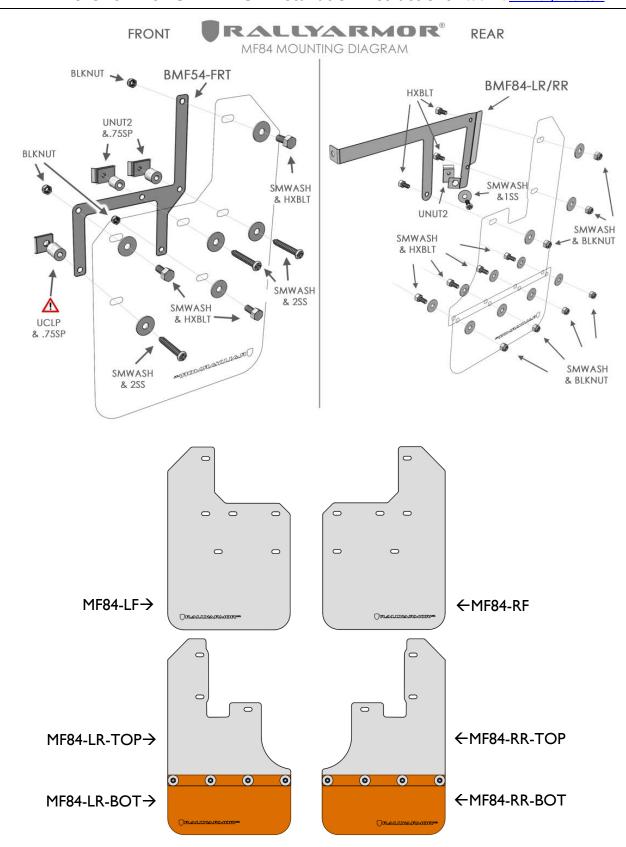

| MF84 KIT CONTENTS CONFIRM ALL PARTS AND QUANTITIES BEFORE INSTALLATION |                   |          |
|------------------------------------------------------------------------|-------------------|----------|
| MUD FLAP KIT PN: MF84 SEE PAGE 5 DRAWINGS                              | PART DESCRIPTION  | QUANTITY |
| MF84-LF                                                                | LEFT FRONT        | 1        |
| MF84-RF                                                                | RIGHT FRONT       | 1        |
| MF84-LR-TOP                                                            | LEFT REAR TOP     | 1        |
| MF84-RR-TOP                                                            | RIGHT REAR TOP    | 1        |
| MF84-LR-BOT                                                            | LEFT REAR BOTTOM  | 1        |
| MF84-RR-BOT                                                            | RIGHT REAR BOTTOM | 1        |
| BRACKET KIT PN: BMF84 SEE PG 5                                         |                   |          |
| BMF54-FRT                                                              | FRONT             | 2        |
| BMF84-LR<br>PN stamped                                                 | LEFT REAR         | 1        |
| BMF84-RR<br>PN stamped                                                 | RIGHT REAR        | 1        |
| HARDWARE KIT PN: HMF84 SEE PG 5                                        |                   |          |
| .75SP                                                                  | SPACER            | 6        |
| 1SS Omm                                                                | SCREW             | 2        |
| 2SS Chummun                                                            | SCREW             | 6        |
| HXBLT                                                                  | BOLT              | 20       |
| BLKNUT                                                                 | NUT               | 20       |
| SMWASH                                                                 | WASHER            | 36       |
| UCLP                                                                   | CLIP              | 2        |
| UNUT2                                                                  | LARGE CLIP        | 6        |

## 2019+ JEEP JT GLADIATOR Installation Instructions Also online www.rallyarmor.com

FRONT MUD FLAP Access interior wheel well by turning steering wheel towards the installation side.

Bracket/Hardware 1 x FLAP →1 x BMF54-FRT; 3 x .75SP; 3 x 2SS; 3 x BLKNUT; 3 x HXBLT; 6 x SMWASH; 1 x UCLP; 2 x UNUT2

FIGURE C Bracket BMF54-FRT installs against logo-side of flap mounts 1, 4, & 5.

Stainless steel brackets in images below for contrast only. Actual brackets are coated black.

**FIGURE D/E** On the <u>tire-side of flap</u>, install **SMWASH and HXBLT** into BMF54-FRT mounts 1, 4 & 5. Install **BLKNUT** on **logo-side of bracket/flap**, tightening just enough to adjust later.

**FIGURE F/G** On **tire-side of flap**, install **SMWASH & 2SS** into mounts 2, 3 & 6. Do not fully tighten. On the **bracket-side**, **between bracket and fender liner**, position **.75SP** against mounts 2, 3 and 6.

#### Bracket/Hardware 1 x FLAP → 1 x BMF84-LR/RR; 1 x 1SS; 7 x BLKNUT; 7 x HXBLT; 12 x SMWASH; 1 x UNUT2

FIGURE J Remove factory fasteners 1 & 2. Retain 2 for reinstallation later.

FIGURE K Work from rear of vehicle underbody to install UNUT2 over liner mount 1.

**FIGURE L** Position MF84-LR/RR-BOT over MF84-LR/RR-TOP mounting holes. To assemble top to bottom flaps, Install HXBLT and SMWASH through logo-side bottom flap. Fasten flaps on tire side with SMWASH and BLKNUT.

**FIGURE M/N** Angled sections of bracket facing away from you, pass HXBLT through mounting points 3, 4 and 5. Bracket with HXBLT stems facing you, align mud flap over bracket mounts 3, 4 and 5. Fasten SMWASH & BLKNUT onto HXBLT.