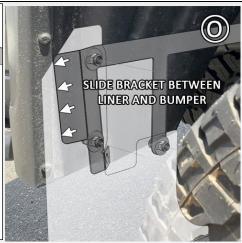

FIGURE O Assembled flap with BLKNUT facing tire side, slide bracket between liner and bumper.

2019+ JEEP JT GLADIATOR Installation Instructions Also online www.rallyarmor.com

**FIGURE P** Use factory fastener 2 to secure bracket mount 2.