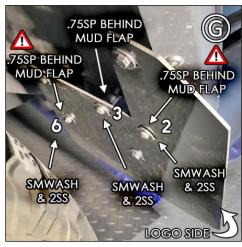

**FIGURE F/G** On **tire-side of flap**, install **SMWASH & 2SS** into mounts 2, 3 & 6. Do not fully tighten. On the **bracket-side**, **between bracket and fender liner**, position **.75SP** against mounts 2, 3 and 6.