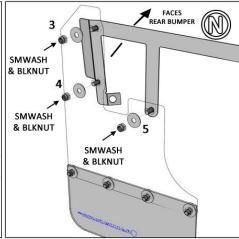

**FIGURE M/N** Angled sections of bracket facing away from you, pass HXBLT through mounting points 3, 4 and 5. Bracket with HXBLT stems facing you, align mud flap over bracket mounts 3, 4 and 5. Fasten SMWASH & BLKNUT onto HXBLT.