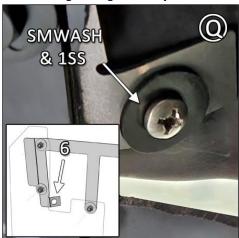

FIGURE Q Install SMWASH & 1SS onto bracket mount 6.

FIGURE R Ensure flap is parallel to even ground before tightening washers just until flush against flap.