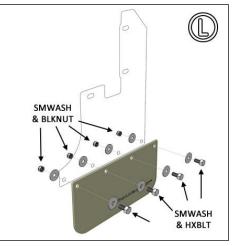

**FIGURE L** Position MF84-LR/RR-BOT over MF84-LR/RR-TOP mounting holes. To assemble top to bottom flaps, Install HXBLT and SMWASH through logo-side bottom flap. Fasten flaps on tire side with SMWASH and BLKNUT.