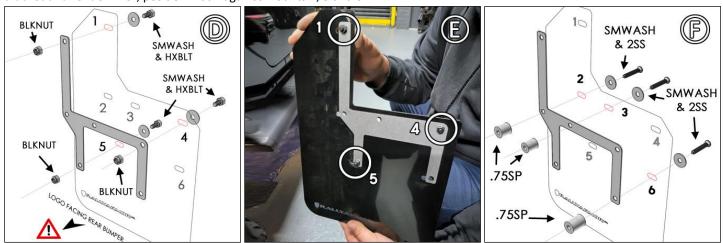

FIGURE C Bracket BMF54-FRT installs against logo-side of flap mounts 1, 4, & 5.

Stainless steel brackets in images below for contrast only. Actual brackets are coated black.

**FIGURE D/E** On the <u>tire-side of flap</u>, install **SMWASH and HXBLT** into BMF54-FRT mounts 1, 4 & 5. Install **BLKNUT** on **logo-side of bracket/flap**, tightening just enough to adjust later.

**FIGURE F/G** On **tire-side of flap**, install **SMWASH & 2SS** into mounts 2, 3 & 6. Do not fully tighten. On the **bracket-side**, **between bracket and fender liner**, position **.75SP** against mounts 2, 3 and 6.