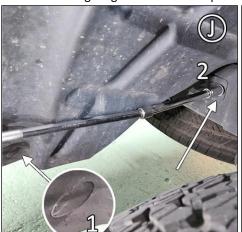

#### Bracket/Hardware 1 x FLAP → 1 x BMF84-LR/RR; 1 x 1SS; 7 x BLKNUT; 7 x HXBLT; 12 x SMWASH; 1 x UNUT2

FIGURE J Remove factory fasteners 1 & 2. Retain 2 for reinstallation later.

FIGURE K Work from rear of vehicle underbody to install UNUT2 over liner mount 1.