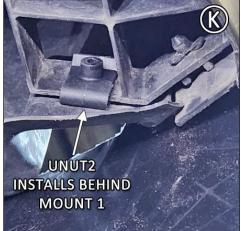

#### Bracket/Hardware 1 x FLAP → 1 x BMF84-LR/RR; 1 x 1SS; 7 x BLKNUT; 7 x HXBLT; 12 x SMWASH; 1 x UNUT2

FIGURE J Remove factory fasteners 1 & 2. Retain 2 for reinstallation later.

FIGURE K Work from rear of vehicle underbody to install UNUT2 over liner mount 1.