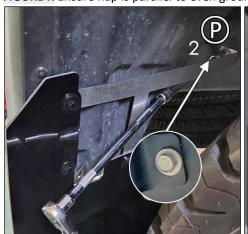

FIGURE O Assembled flap with BLKNUT facing tire side, slide bracket between liner and bumper.

2019+ JEEP JT GLADIATOR Installation Instructions Also online www.rallyarmor.com

**FIGURE P** Use factory fastener 2 to secure bracket mount 2.