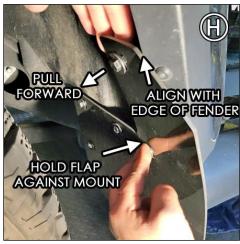

FIGURE H Hold flap against corner mount 2 to align bracket with edge of fender.

FIGURE I Flap should be parallel to even ground before fully tightening HXBLT, just until washer seats. Avoid overtightening.