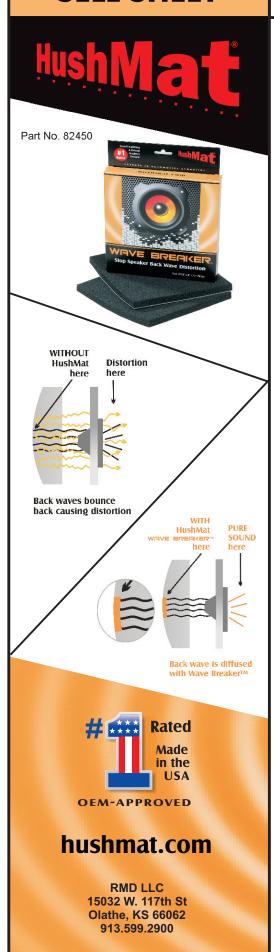

#### Here's how Wave Breaker does that:

- Speaker sound waves travel in two directions: out the FRONT is called "music." Out the BACK is called "noise."
- Wave Breaker is a synthetic cellular rubber that breaks up the back waves.
- By breaking up the back waves before they reflect off of the solid surface, they do not bounce back and take the speaker out of phase.

It makes every speaker sound incredibly better!

#### Features/Technical

- A synthetic cell foam placed directly behind the speaker magnet will eliminate standing wave/back wave from that speaker.
- Place in subwoofer enclosures directly behind magnet.
- Use in all speaker installations in cars, trucks, RVs, buses, boats and home.