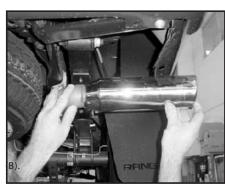

7. Using original fasteners, connect intermediat pipe (A) to the factory catalytic converter pipe.

11. Attach clamp (E) to the front of the muffle

16. Align tail pipe (C). tighten clamp (D).

12. Install tailpipe (C).

9. Slip muffler (B) onto intermediate pipe (A).

13. Insert tailpipe (C) into muffler (B).

1) It may be necessary to loosen and realign the spare tire for proper clearance.

- 2) All exhaust systems will expand about 1" rearward when exhaust temperatures start to rise
- 3) Use Anti-seize on threads of clamps.