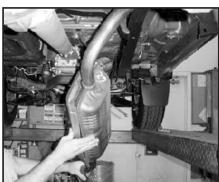

7. Using original fasteners, connect intermediat pipe (A) to the factory catalytic converter pipe.

11. Attach clamp (E) to the front of the muffle

16. Align tail pipe (C). tighten clamp (D).

12. Install tailpipe (C).

9. Slip muffler (B) onto intermediate pipe (A).

13. Insert tailpipe (C) into muffler (B).

1) It may be necessary to loosen and realign the spare tire for proper clearance.

- 2) All exhaust systems will expand about 1" rearward when exhaust temperatures start to rise
- 3) Use Anti-seize on threads of clamps.