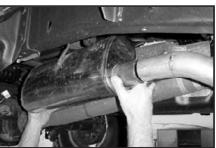

7. Using original fasteners, connect intermediat pipe (A) to the factory catalytic converter pipe.

11. Attach clamp (E) to the front of the muffle

16. Align tail pipe (C). tighten clamp (D).

12. Install tailpipe (C).

9. Slip muffler (B) onto intermediate pipe (A).

13. Insert tailpipe (C) into muffler (B).

1) It may be necessary to loosen and realign the spare tire for proper clearance.

- 2) All exhaust systems will expand about 1" rearward when exhaust temperatures start to rise
- 3) Use Anti-seize on threads of clamps.