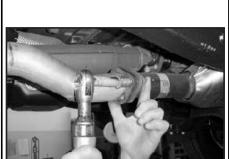

## TO START:

- 1. Remove and inventory JBA exhaust.
- 2. Disconnect negative battery cable and allow vehicle exhaust to cool.

3. With the vehicle raised and properly supported, use a 15mm socket to remove the bolts that attach the exhaust system to the Catalytic converter.

15. Install clamp (D) onto rear of muffler (#).