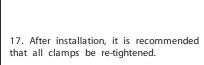

- 18. Tack weld all slip connections in three spots.
- 19. Lower the vehicle and reattach the negative

4. Using a pry bar or a pair of channel lock p remove hangers from rubber isolators at the to of the muffler.

5. Using the channel lock pliers, remove the tail pipe hanger from the rubber isolator.

10. Insert hanger rods on the muffler into the

14. Install tail pipe hanger into factory rubber

6. Remove the original exhaust system from