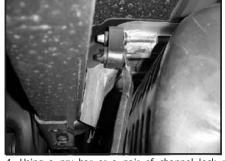

9. Slip muffler (B) onto intermediate pipe (A).

13. Insert tailpipe (C) into muffler (B).

1) It may be necessary to loosen and realign the spare tire for proper clearance.

- 2) All exhaust systems will expand about 1" rearward when exhaust temperatures start to rise
- 3) Use Anti-seize on threads of clamps.