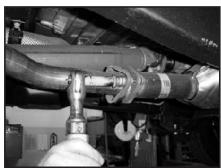

## TO START:

- 1. Remove and inventory JBA exhaust.
- 2. Disconnect negative battery cable and allow vehicle exhaust to cool.

3. With the vehicle raised and properly supported, use a 15mm socket to remove the bolts that attach the exhaust system to the Catalytic converter.

9. Slip muffler (B) onto intermediate pipe (A).

13. Insert tailpipe (C) into muffler (B).

1) It may be necessary to loosen and realign the spare tire for proper clearance.

- 2) All exhaust systems will expand about 1" rearward when exhaust temperatures start to rise
- 3) Use Anti-seize on threads of clamps.