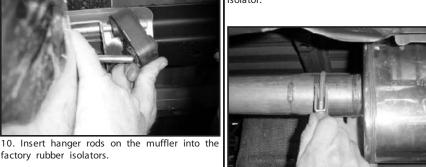

5. Using the channel lock pliers, remove the tail pipe hanger from the rubber isolator.

10. Insert hanger rods on the muffler into the

14. Install tail pipe hanger into factory rubber

6. Remove the original exhaust system from