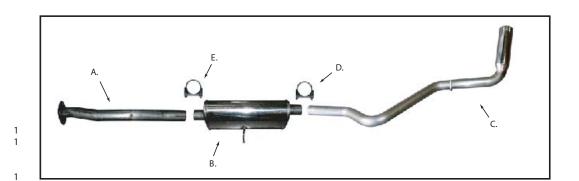

Intermediate pipe

Muffler Tail pipe

Rear muffler clamp Front muffler clamp

7. Using original fasteners, connect intermediat pipe (A) to the factory catalytic converter pipe.

11. Attach clamp (E) to the front of the muffle

16. Align tail pipe (C). tighten clamp (D).

12. Install tailpipe (C).

9. Slip muffler (B) onto intermediate pipe (A).

13. Insert tailpipe (C) into muffler (B).

1) It may be necessary to loosen and realign the spare tire for proper clearance.

- 2) All exhaust systems will expand about 1" rearward when exhaust temperatures start to rise
- 3) Use Anti-seize on threads of clamps.

15. Install clamp (D) onto rear of muffler (#).