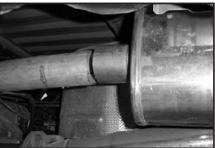

muffler clamp



## TO START:

- 1. Remove and inventory JBA exhaust.
- 2. Disconnect negative battery cable and allow vehicle exhaust to cool.



3. With the vehicle raised and properly supported, use a 15mm socket to remove the bolts that attach the exhaust system to the Catalytic converter.



7. Using original fasteners, connect intermediat pipe (A) to the factory catalytic converter pipe.



11. Attach clamp (E) to the front of the muffle



16. Align tail pipe (C). tighten clamp (D).





12. Install tailpipe (C).





- 18. Tack weld all slip connections in three spots.
- 19. Lower the vehicle and reattach the negative



4. Using a pry bar or a pair of channel lock p remove hangers from rubber isolators at the to of the muffler.



9. Slip muffler (B) onto intermediate pipe (A).



13. Insert tailpipe (C) into muffler (B).

1) It may be necessary to loosen and realign the spare tire for proper clearance.

- 2) All exhaust systems will expand about 1" rearward when exhaust temperatures start to rise
- 3) Use Anti-seize on threads of clamps.



5. Using the channel lock pliers, remove the tail pipe hanger from the rubber isolator.



10. Insert hanger rods on the muffler into the



14. Install tail pipe hanger into factory rubber



6. Remove the original exhaust system from



15. Install clamp (D) onto rear of muffler (#).