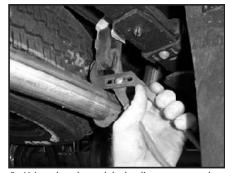

## TO START:

- 1. Remove and inventory JBA exhaust.
- 2. Disconnect negative battery cable and allow vehicle exhaust to cool.

3. With the vehicle raised and properly supported, use a 15mm socket to remove the bolts that attach the exhaust system to the Catalytic converter.

- 18. Tack weld all slip connections in three spots.
- 19. Lower the vehicle and reattach the negative

4. Using a pry bar or a pair of channel lock p remove hangers from rubber isolators at the to of the muffler.