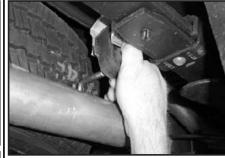

tach clamp (E) to the front of the muffle



16. Align tail pipe (C). tighten clamp (D).





12. Install tailpipe (C).





- 18. Tack weld all slip connections in three spots.
- 19. Lower the vehicle and reattach the negative



4. Using a pry bar or a pair of channel lock p remove hangers from rubber isolators at the to of the muffler.



9. Slip muffler (B) onto intermediate pipe (A).



13. Insert tailpipe (C) into muffler (B).

1) It may be necessary to loosen and realign the spare tire for proper clearance.

- 2) All exhaust systems will expand about 1" rearward when exhaust temperatures start to rise
- 3) Use Anti-seize on threads of clamps.



5. Using the channel lock pliers, remove the tail pipe hanger from the rubber isolator.



10. Insert hanger rods on the muffler into the



14. Install tail pipe hanger into factory rubber



6. Remove the original exhaust system from



15. Install clamp (D) onto rear of muffler (#).