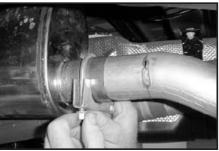

TRUCTIONS

\* Installation Recommendation: JBA recommends in most cases that the vehicle be taken to a reputable exhaust

## 40-2542 **1998-2004 Ford Ranger** 2.5L / 3.0L / 4.0L 2/4wd Super cab / short bed

RECOMMENDED TOOLS: pry bar

ratchet

15mm deep socket pair of channel lock pliers

spray lubricant or penetrating oil

PARTS LIST:

Intermediate pipe

Muffler Tail pipe

Rear muffler clamp Front muffler clamp



## TO START:

- 1. Remove and inventory JBA exhaust.
- 2. Disconnect negative battery cable and allow vehicle exhaust to cool.



3. With the vehicle raised and properly supported, use a 15mm socket to remove the bolts that attach the exhaust system to the Catalytic converter.



7. Using original fasteners, connect intermediat pipe (A) to the factory catalytic converter pipe.



11. Attach clamp (E) to the front of the muffle



16. Align tail pipe (C). tighten clamp (D).





12. Install tailpipe (C).





- 18. Tack weld all slip connections in three spots.
- 19. Lower the vehicle and reattach the negative



4. Using a pry bar or a pair of channel lock p remove hangers from rubber isolators at the to of the muffler.



9. Slip muffler (B) onto intermediate pipe (A).



13. Insert tailpipe (C) into muffler (B).

1) It may be necessary to loosen and realign the spare tire for proper clearance.

- 2) All exhaust systems will expand about 1" rearward when exhaust temperatures start to rise
- 3) Use Anti-seize on threads of clamps.



5. Using the channel lock pliers, remove the tail pipe hanger from the rubber isolator.



10. Insert hanger rods on the muffler in