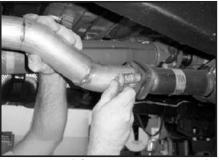

7. Using original fasteners, connect intermediat pipe (A) to the factory catalytic converter pipe.

11. Attach clamp (E) to the front of the muffle

16. Align tail pipe (C). tighten clamp (D).

12. Install tailpipe (C).

9. Slip muffler (B) onto intermediate pipe (A).

13. Insert tailpipe (C) into muffler (B).

1) It may be necessary to loosen and realign the spare tire for proper clearance.

- 2) All exhaust systems will expand about 1" rearward when exhaust temperatures start to rise
- 3) Use Anti-seize on threads of clamps.