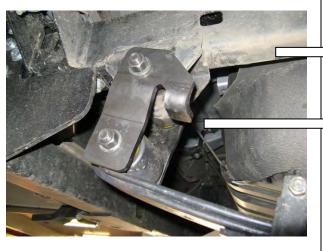

## **INSTALLATION PROCEDURE**

RHS SHOWN

- 1. Remove OE shackle plates and pins following manufactures procedures.
- 2. Pre assemble outer side of shackle.
- 3. Lubricate bushes before assembly to assist fitment.
- 4. Fit bushes (supplied separately) to spring eye and vehicle spring hanger.
- 5. Fit shackle assembly with anti inversion point facing toward front of vehicle. (see below)
- 6. Tighten nuts to 81Nm.
- 7. Fit grease nipples and grease assembly using a grease gun.

FRONT OF VEHICLE

ANTI INVERSION POINT TO FACE FORWARD

**RHS SHOWN**