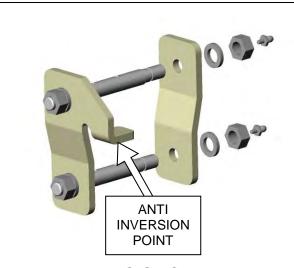

## **INSTALLATION PROCEDURE**

RHS SHOWN

- 1. Remove OE shackle plates and pins following manufactures procedures.
- 2. Pre assemble outer side of shackle.
- 3. Lubricate bushes before assembly to assist fitment.
- 4. Fit bushes (supplied separately) to spring eye and vehicle spring hanger.
- 5. Fit shackle assembly with anti inversion point facing toward front of vehicle. (see below)
- 6. Tighten nuts to 81Nm.
- 7. Fit grease nipples and grease assembly using a grease gun.

FRONT OF VEHICLE

ANTI INVERSION POINT TO FACE FORWARD

**RHS SHOWN**