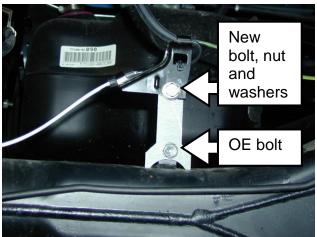

## **Brake line relocation**

1. Remove bolts securing brake line as shown by arrows.

- 2. Fit relocation plate to axle housing using OE bolt as shown by arrow.
- 3. Fit brake line bracket to top of relocation plate using M8 bolt, washers and nyloc nut supplied in kit.

- 4. Rotate clip shown by arrow so that the brake line is positioned above the bolt.
- 5. Repeat for right hand side of axle housing.
- 6. Secure clips using OE bolts.

7. Double check all fasteners have been tightened securely.