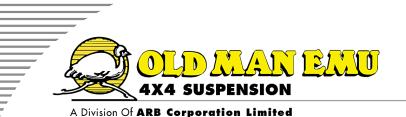

## **ABS** wire relocation

1. Remove bolt securing ABS wire bracket to rear axle housing as shown by arrow.

- 2. Fit relocation plate to axle housing using OE bolt as shown.
- 3. Secure ABS wire bracket to top of relocation plate using M8 bolt, washers and nyloc nut supplied in kit.