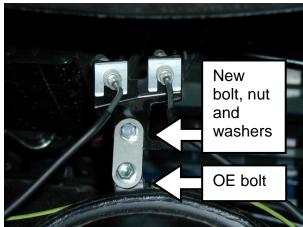

## **ABS** wire relocation

1. Remove bolt securing ABS wire bracket to rear axle housing as shown by arrow.

- 2. Fit relocation plate to axle housing using OE bolt as shown.
- 3. Secure ABS wire bracket to top of relocation plate using M8 bolt, washers and nyloc nut supplied in kit.

Ensure ABS wire has still some free play and is not under tension after relocation plate has been fitted.