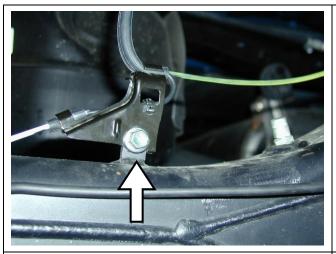

## **ABS** wire relocation

1. Remove bolt securing ABS wire bracket to rear axle housing as shown by arrow.

- 2. Fit relocation plate to axle housing using OE bolt as shown.
- 3. Secure ABS wire bracket to top of relocation plate using M8 bolt, washers and nyloc nut supplied in kit.

Ensure ABS wire has still some free play and is not under tension after relocation plate has been fitted.