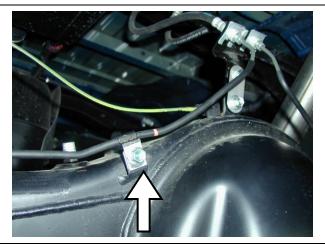

## **Brake line relocation**

1. Remove bolts securing brake line as shown by arrows.

- 2. Fit relocation plate to axle housing using OE bolt as shown by arrow.
- 3. Fit brake line bracket to top of relocation plate using M8 bolt, washers and nyloc nut supplied in kit.