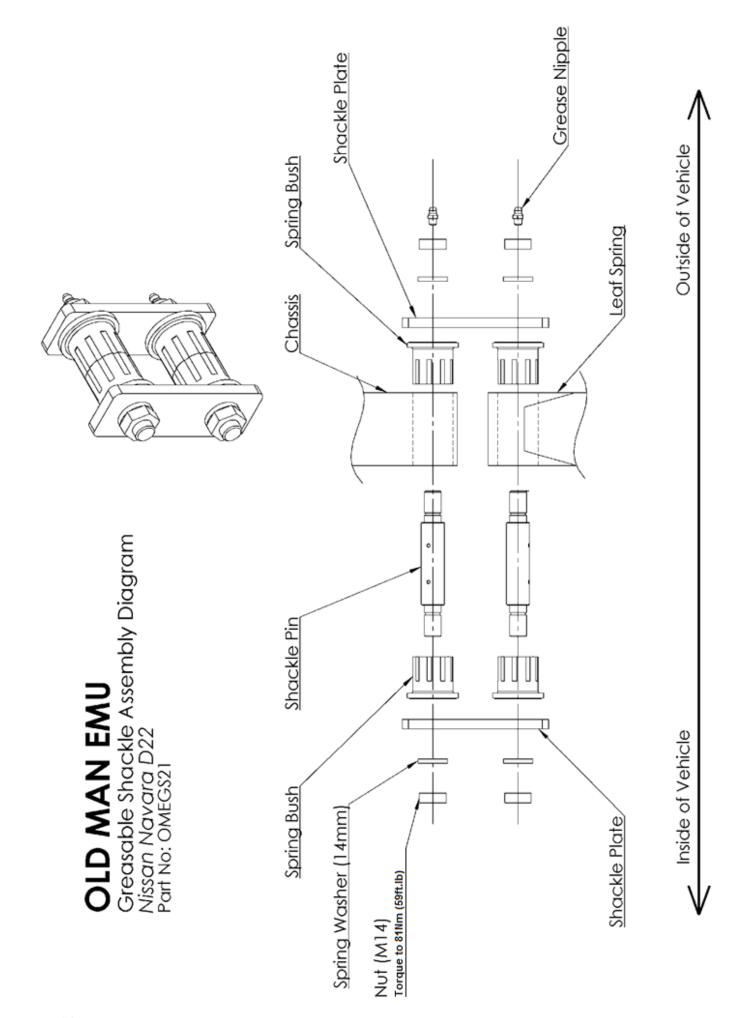

# Fitting Procedure - Refer to diagram Overleaf

- 1. Partially assemble shackle kit. Screw grease nipples into thread on pins then tighten with 8mm spanner. Place the plain ends of the pins into shackle plate. Fix pins in place with spring washers and nuts and finger tighten.
- Jack rear of vehicle by chassis and secure axle with axle stands. Remove old shackle assembly nuts using 19mm spanner or socket. Remove shackle from spring eye and chassis mounts.
   Note: Spare wheel may need to be partially lowered to allow sufficient space.
- 3. Remove Existing Bushes from chassis and spring eyes using pry bar.
- 4. Grease the inside and outer face of new OME bushes with a Lithium based Molybdenum Disulphide grease. Once applied install the new bushes in the spring eye and chassis.
- 5. Install partially assembled shackle to chassis mount and spring eye ensuring that grease nipples face to the outside of the vehicle.
- 6. Complete assembly by attaching other shackle plate to pins. Fasten with nut and spring washer. Once assembly is complete tighten and torque all fasteners to 81 Nm (59ft.lb).
- 7. Grease shackle assembly with Lithium based Molybdenum Disulphide grease using grease gun.