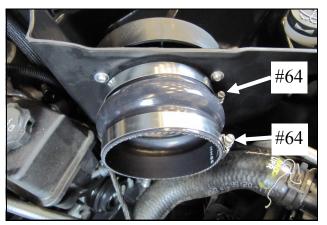

**11.** Reinstall the factory ground lug through the Cool Air Box and through the Side Bracket using one 1/4 " Flat Washer and the 6mm Flange Nut (#22).

**12.** Slide the Coupler with the #48 Hose Clamp onto the throttlebody and one #64 Hose Clamp on the large end. Leave the Clamps loose at this time.

**13.** Slide the Hump Hose and two #64 hose clamps onto the Filter Adapter. Leave the Clamps loose at this time.

**14.** Install the 1/4" Barbed Fitting into the Airaid Intake Tube as shown. Transfer the Mass Air Flow meter from the factory air box, into the Airaid Tube and secure it using the two 8-32 x 1/2 Screws (#23). Do Not Use The Factory Hardware.

15. Install the Airaid Intake Tube into the hump hose first, and then into the coupler. Adjust for fit, and tighten all four Hose Clamps. Reconnect the PCV breather using the supplied PCV Hose. Slide the hose onto the factory hard line and onto the Intake Tube's Barbed Fitting. Use the Speed Clamp (#13) to secure the Hose onto the Fitting. Reconnect the Mass Air Flow meter.