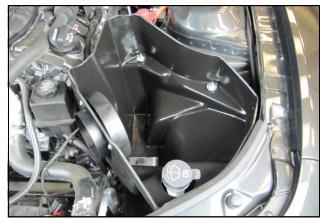

**16.** Install the Airaid Premium Filter onto the Filter Adapter and tighten the clamp.

**17.** Install the Weatherstrip onto the Cool Air Box as shown, with the contour rolling away from the Filter. Reinstall the engine cover and oil fill cap.

**9.** Install the Side Bracket (#12) where the ground lug was installed, using the 6mmx12mm Hex Bolt (#21), and Lock Washer (#19).

**10.** Install the Cool Air Box assembly into the vehicle. Slide the airbox grommets and sleeves over the factory studs and secure it using the nuts removed in step **3**. **Hint:** Lifting the washer bottle cap makes for an easier installation.

**11.** Reinstall the factory ground lug through the Cool Air Box and through the Side Bracket using one 1/4 " Flat Washer and the 6mm Flange Nut (#22).

**12.** Slide the Coupler with the #48 Hose Clamp onto the throttlebody and one #64 Hose Clamp on the large end. Leave the Clamps loose at this time.