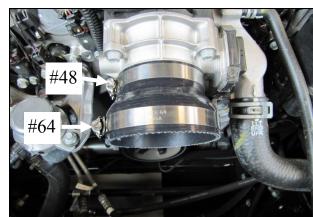

**11.** Reinstall the factory ground lug through the Cool Air Box and through the Side Bracket using one 1/4 " Flat Washer and the 6mm Flange Nut (#22).

**12.** Slide the Coupler with the #48 Hose Clamp onto the throttlebody and one #64 Hose Clamp on the large end. Leave the Clamps loose at this time.

**13.** Slide the Hump Hose and two #64 hose clamps onto the Filter Adapter. Leave the Clamps loose at this time.

**14.** Install the 1/4" Barbed Fitting into the Airaid Intake Tube as shown. Transfer the Mass Air Flow meter from the factory air box, into the Airaid Tube and secure it using the two 8-32 x 1/2 Screws (#23). Do Not Use The Factory Hardware.

15. Install the Airaid Intake Tube into the hump hose first, and then into the coupler. Adjust for fit, and tighten all four Hose Clamps. Reconnect the PCV breather using the supplied PCV Hose. Slide the hose onto the factory hard line and onto the Intake Tube's Barbed Fitting. Use the Speed Clamp (#13) to secure the Hose onto the Fitting. Reconnect the Mass Air Flow meter.