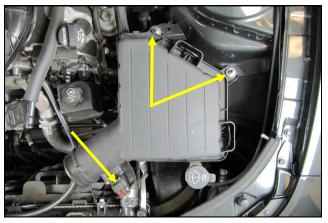

ting. Loosen the two intake tube clamps and remove the

tube from the vehicle.

**5.** Transfer the two air box mounting grommets and steel sleeves from the factory air box into the Airaid Cool Air Box.

**7.** Transfer the factory air scoop into the Airaid Cool Air Box. When properly installed, the small locking tab will be inside the Box and the large one will be on the outside.

25.

26.

90 deg. fitting

#8 Kep Nut

Airaid Decal

**3.** Disconnect the Mass Air Flow sensor. Using a deep 10mm socket, remove and save the two nuts that secure the factory airbox to the inner fender. These will be reused in step **10**. Lift up and remove the entire airbox and scoop assembly.