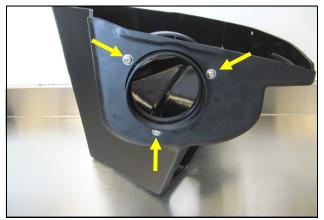

**4.** Install the Filter Adapter onto the Airaid Cool Air Box as shown using three 1/4-20 Button Head Screws (#17), and 1/4" Flat Washers (#18). Refer to the line drawing above for details.

2. Disconnect the PCV breather at the 90 degree. fit-

**6.** Turn the Box upside down and mount the Lower Bracket (#10) using the  $1/4-20 \times 3/4$ " Hex Bolt (#16), 1/4" Flat Washer (#18), and 1/4" Nylon Lock Nut (#20) as shown. Attach the Plastic Bumper (#11) to the Bracket using the 8-32 x 5/8" Button Head Screw (#24), and the #8 Kep Nut (#25).