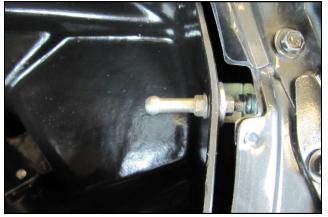

**9.** Install the Side Bracket (#12) where the ground lug was installed, using the 6mmx12mm Hex Bolt (#21), and Lock Washer (#19).

**10.** Install the Cool Air Box assembly into the vehicle. Slide the airbox grommets and sleeves over the factory studs and secure it using the nuts removed in step **3**. **Hint:** Lifting the washer bottle cap makes for an easier installation.

**11.** Reinstall the factory ground lug through the Cool Air Box and through the Side Bracket using one 1/4 " Flat Washer and the 6mm Flange Nut (#22).

**12.** Slide the Coupler with the #48 Hose Clamp onto the throttlebody and one #64 Hose Clamp on the large end. Leave the Clamps loose at this time.