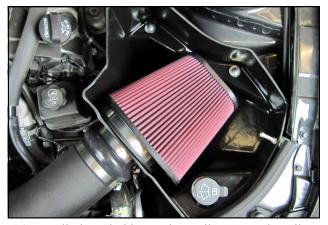

**16.** Install the Airaid Premium Filter onto the Filter Adapter and tighten the clamp.

**17.** Install the Weatherstrip onto the Cool Air Box as shown, with the contour rolling away from the Filter. Reinstall the engine cover and oil fill cap.