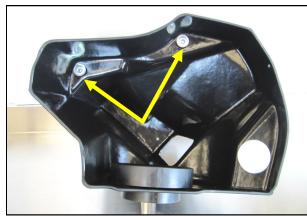

**6.** Turn the Box upside down and mount the Lower Bracket (#10) using the  $1/4-20 \times 3/4$ " Hex Bolt (#16), 1/4" Flat Washer (#18), and 1/4" Nylon Lock Nut (#20) as shown. Attach the Plastic Bumper (#11) to the Bracket using the 8-32 x 5/8" Button Head Screw (#24), and the #8 Kep Nut (#25).

**9.** Install the Side Bracket (#12) where the ground lug was installed, using the 6mmx12mm Hex Bolt (#21), and Lock Washer (#19).

**10.** Install the Cool Air Box assembly into the vehicle. Slide the airbox grommets and sleeves over the factory studs and secure it using the nuts removed in step **3**. **Hint:** Lifting the washer bottle cap makes for an easier installation.