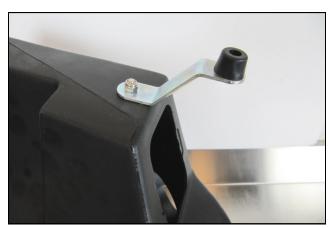

**6.** Turn the Box upside down and mount the Lower Bracket (#10) using the  $1/4-20 \times 3/4$ " Hex Bolt (#16), 1/4" Flat Washer (#18), and 1/4" Nylon Lock Nut (#20) as shown. Attach the Plastic Bumper (#11) to the Bracket using the 8-32 x 5/8" Button Head Screw (#24), and the #8 Kep Nut (#25).