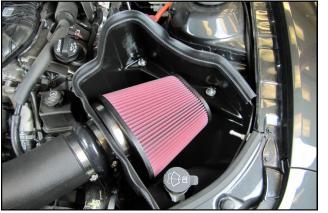

**16.** Install the Airaid Premium Filter onto the Filter Adapter and tighten the clamp.

**17.** Install the Weatherstrip onto the Cool Air Box as shown, with the contour rolling away from the Filter. Reinstall the engine cover and oil fill cap.