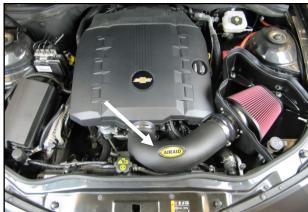

Transfer the Mass Air Flow meter from the factory air box, into the Airaid Tube and secure it using the two 8-32 x 1/2 Screws (#23). Do Not Use The Factory Hardware.



15. Install the Airaid Intake Tube into the hump hose first, and then into the coupler. Adjust for fit, and tighten all four Hose Clamps. Reconnect the PCV breather using the supplied PCV Hose. Slide the hose onto the factory hard line and onto the Intake Tube's Barbed Fitting. Use the Speed Clamp (#13) to secure the Hose onto the Fitting. Reconnect the Mass Air Flow meter.



**16.** Install the Airaid Premium Filter onto the Filter Adapter and tighten the clamp.



**17.** Install the Weatherstrip onto the Cool Air Box as shown, with the contour rolling away from the Filter. Reinstall the engine cover and oil fill cap.



18. Double check your work!

Make sure there is no foreign material in the intake path. Make sure all clamps, hoses, bolts, and screws are tight. Double check the hood clearance!

Reconnect the negative battery cable.

Apply the Airaid Decal onto the Intake Tube.

Thank you for purchasing the Airaid Intake System. Contact Airaid @ (800) 498-6951 8:00 AM - 5:00 PM MST weekdays for questions regarding fit or instructions that are not clear to you. Your Airaid Intake System was carefully inspected and packaged. Check that no parts are missing, or were damaged during shipping. If any parts are missing, contact Airaid. The air filter element is protected from direct exposure to water and debris; care should be taken not to drive through deep water. WATER INGESTION IS THE DRIVERS RESPONSIBILIT