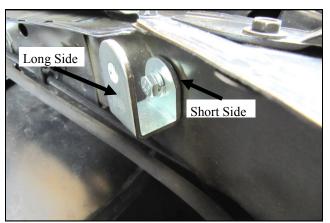

**6.** Turn the Box upside down and mount the Lower Bracket (#10) using the  $1/4-20 \times 3/4$ " Hex Bolt (#16), 1/4" Flat Washer (#18), and 1/4" Nylon Lock Nut (#20) as shown. Attach the Plastic Bumper (#11) to the Bracket using the 8-32 x 5/8" Button Head Screw (#24), and the #8 Kep Nut (#25).