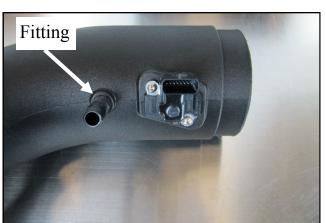

**13.** Slide the Hump Hose and two #64 hose clamps onto the Filter Adapter. Leave the Clamps loose at this time.

**14.** Install the 1/4" Barbed Fitting into the Airaid Intake Tube as shown. Transfer the Mass Air Flow meter from the factory air box, into the Airaid Tube and secure it using the two 8-32 x 1/2 Screws (#23). Do Not Use The Factory Hardware.