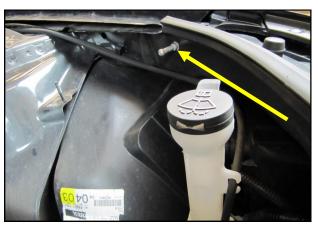

**8.** Remove and save the ground lug from the driver's side inner fender. It will be reused in step #11.

**9.** Install the Side Bracket (#12) where the ground lug was installed, using the 6mmx12mm Hex Bolt (#21), and Lock Washer (#19).

**10.** Install the Cool Air Box assembly into the vehicle. Slide the airbox grommets and sleeves over the factory studs and secure it using the nuts removed in step **3**. **Hint:** Lifting the washer bottle cap makes for an easier installation.