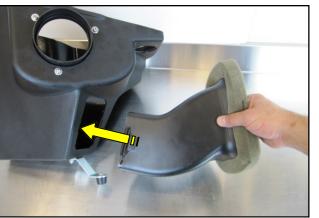

ting. Loosen the two intake tube clamps and remove the

tube from the vehicle.

**5.** Transfer the two air box mounting grommets and steel sleeves from the factory air box into the Airaid Cool Air Box.

**7.** Transfer the factory air scoop into the Airaid Cool Air Box. When properly installed, the small locking tab will be inside the Box and the large one will be on the outside.