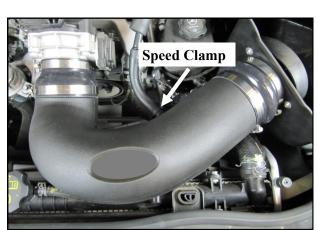

15. Install the Airaid Intake Tube into the hump hose first, and then into the coupler. Adjust for fit, and tighten all four Hose Clamps. Reconnect the PCV breather using the supplied PCV Hose. Slide the hose onto the factory hard line and onto the Intake Tube's Barbed Fitting. Use the Speed Clamp (#13) to secure the Hose onto the Fitting. Reconnect the Mass Air Flow meter.