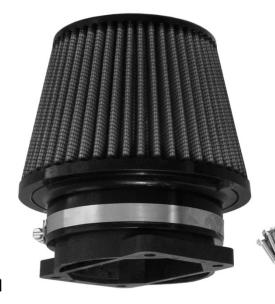

## Part number IS1890F 95-99 Mitsu. Turbo Eclipse Filter & MAF Adaptor Only

1- 1 Page instructions