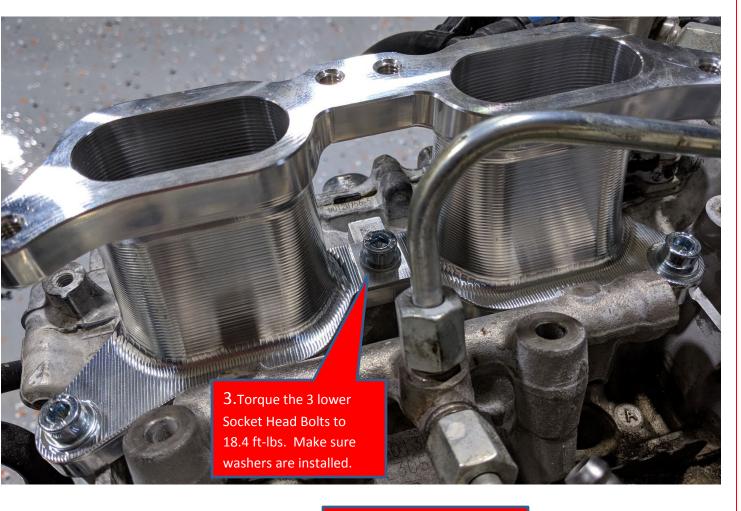

## IAG Complete TGV Housings for 2015 – 2019 Subaru WRX

## Part# - IAG-AFD-3020SL and IAG-AFD-3020BK

Thank you for choosing IAG Performance parts. IAG recommends professional installation for all of our products. If you do the installation yourself, please reference the OE Service Manual for steps not listed in these instructions. If you do not own a Service Manual you can access and download the Subaru Service Manual for your car online at techinfo.subaru.com (\$34.95).