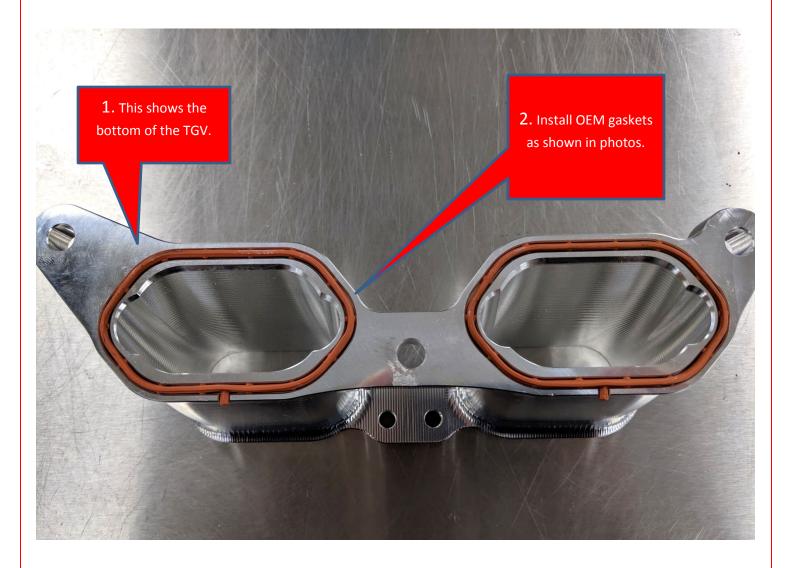

## IAG Complete TGV Housings for 2015 – 2019 Subaru WRX

## Part# - IAG-AFD-3020SL and IAG-AFD-3020BK

Thank you for choosing IAG Performance parts. IAG recommends professional installation for all of our products. If you do the installation yourself, please reference the OE Service Manual for steps not listed in these instructions. If you do not own a Service Manual you can access and download the Subaru Service Manual for your car online at techinfo.subaru.com (\$34.95).