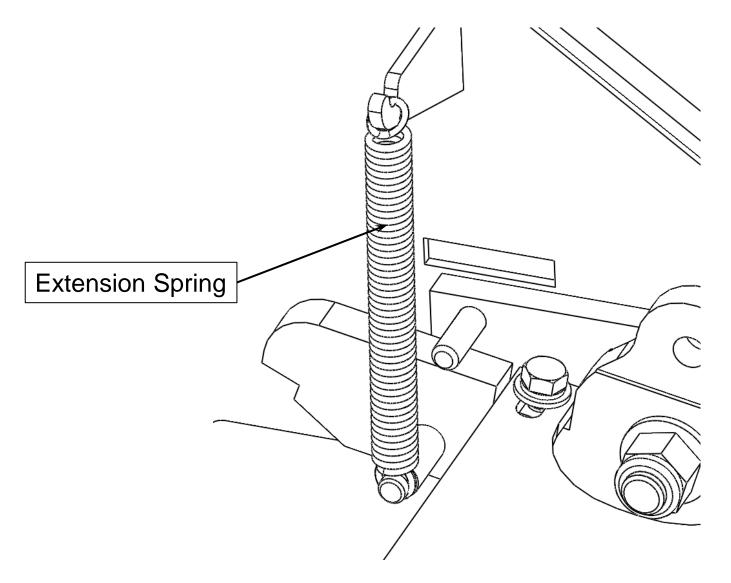

Install new extension spring as shown, use needle nose pliers to hook spring in place.