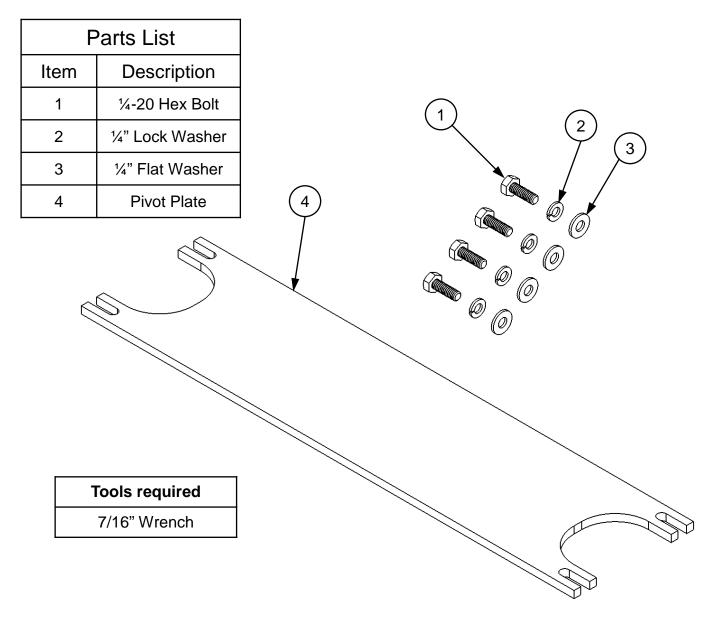

## PIVOT PLATE AND Part # 31803 HARDWARE

| Dealer / Installer: | Provide a copy of these Instructions to the end user of this product. These<br>Instructions provide important operating and safety information for proper<br>usage of this product. Demonstrate the proper use of the product with the<br>end user. Have the end user demonstrate that they understand the proper use<br>of the product. |
|---------------------|------------------------------------------------------------------------------------------------------------------------------------------------------------------------------------------------------------------------------------------------------------------------------------------------------------------------------------------|
| End User:           | Read and follow all instructions included in this manual. Ask your Dealer /<br>Installer for assistance if you do not understand the proper use of the product.<br>Never remove any decals from the product.                                                                                                                             |

## Installation Instructions:

- 1. Remove (4) <sup>1</sup>/<sub>4</sub>-20 Hex bolts, lock washers, flat washers labeled (A)
- 2. Remove pivot plate labeled (B)
- 3. Set new pivot plate on flats of flippers labeled (C)
- 4. Install (4) new ¼-20 Hex bolts, lock washers and flat washers labeled (A)
- 5. Center pivot plate left to right.
- 6. Align side surface of flippers labeled (C) to inside of housing labeled (D)
- 7. Tighten ¼-20 Hex bolts labeled (A)