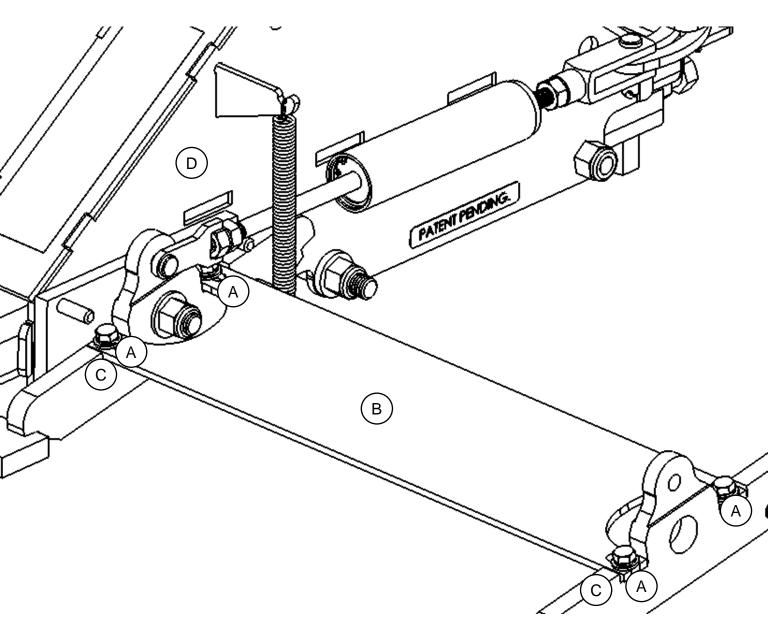

## Installation Instructions:

- 1. Remove (4) <sup>1</sup>/<sub>4</sub>-20 Hex bolts, lock washers, flat washers labeled (A)
- 2. Remove pivot plate labeled (B)
- 3. Set new pivot plate on flats of flippers labeled (C)
- 4. Install (4) new ¼-20 Hex bolts, lock washers and flat washers labeled (A)
- 5. Center pivot plate left to right.
- 6. Align side surface of flippers labeled (C) to inside of housing labeled (D)
- 7. Tighten ¼-20 Hex bolts labeled (A)