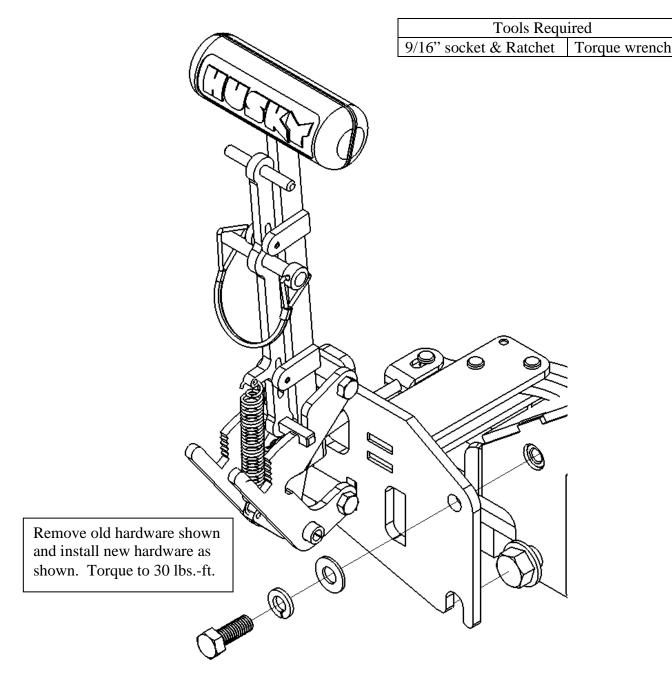

## Kit, 3/8" Hardware Kit for 16K Husky 10 Pull Handle.

Part # 31752

|                     | -                                                                                                                                                                                                                                                                                                                           |
|---------------------|-----------------------------------------------------------------------------------------------------------------------------------------------------------------------------------------------------------------------------------------------------------------------------------------------------------------------------|
| Dealer / Installer: | Provide a copy of these Instructions to the end user of this product. These Instructions provide important operating and safety information for proper usage of this product. Demonstrate the proper use of the product with the end user. Have the end userdemonstrate that they understand the proper use of the product. |
| End User:           | Read and follow all instructions included in this manual. Ask your Dealer / Installer for assistance if you do not understand the proper use of the product. Never remove anydecals from the product.                                                                                                                       |