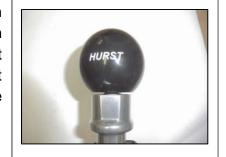

Screw knob onto handle until the bottom of the knob is just even with the top of the lockout collar (see photo). Continue to screw the knob an additional <u>one</u> turn plus whatever is necessary to align the shift pattern/logo properly. **Note:** Screwing the knob on too far can prevent proper operation of the lockout collar and could cause damage to the knob.