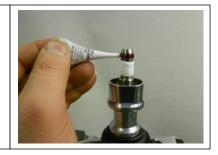

Apply ten full wraps of ½" wide Teflon thread tape on the threaded handle. Leave approximately 3/8" of exposed threads above the tape as shown in picture.

Apply the included LOCTITE® 271 thread lock compound (included) to the threaded portion above the Teflon tape.