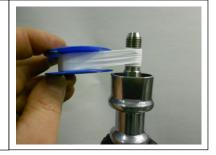

Apply ten full wraps of ½" wide Teflon thread tape on the threaded handle. Leave approximately 3/8" of exposed threads above the tape as shown in picture.

Apply the included LOCTITE® 271 thread lock compound (included) to the threaded portion above the Teflon tape.