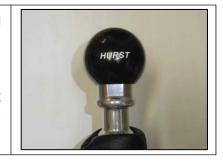

Screw knob onto handle until the bottom of the knob is just even with the top of the lockout collar (see photo). Continue to screw the knob an additional <u>one</u> turn plus whatever is necessary to align the shift pattern/logo properly. **Note:** Screwing the knob on too far can prevent proper operation of the lockout collar and could cause damage to the knob.