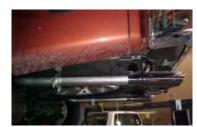

NEXT, INSTALL RESONATOR # B 1 ½"-2" ONTO Y-PIPE USE CLAMP # I TO SECURE PIPES TOGETHER, DO NOT TIGHTEN.

INSTALL YOUR STAINLESS TIP TO YOUR DESIRED LOOK. NOW GO BACK AND TIGHTEN ALL YOUR FLANGES, CLAMPS, ETC. STARTING FROM THE FRONT AND WORKING YOUR WAY BACK. TO CLEAN YOUR STAINLESS TIP USE A STAINLESS CLEANER AND A SCOTCH BRITE PAD.