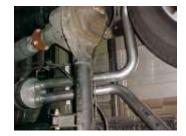

ON THE DRIVERS SIDE
MEASURE APPROX. 17" FROM
THE REAR OF THE FRAME USE
THIS 1" HOLE TO BOLT HANGER
# K USING THE TOP HOLE ON
HANGER & HARDWARE
PROVIDED, REPEAT FOR
PASSENGER SIDE.

INSTALL Y-PIPE # A & L ONTO STOCK FLANGES USE YOUR STOCK HARDWARE TO SECURE INSERT WELDED HANGER INTO RUBBER GROMMET, DO NOT TIGHTEN.