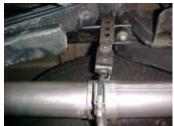

ON THE DRIVERS SIDE
MEASURE APPROX. 17" FROM
THE REAR OF THE FRAME USE
THIS 1" HOLE TO BOLT HANGER
# K USING THE TOP HOLE ON
HANGER & HARDWARE
PROVIDED, REPEAT FOR
PASSENGER SIDE.

INSTALL Y-PIPE # A & L ONTO STOCK FLANGES USE YOUR STOCK HARDWARE TO SECURE INSERT WELDED HANGER INTO RUBBER GROMMET, DO NOT TIGHTEN.