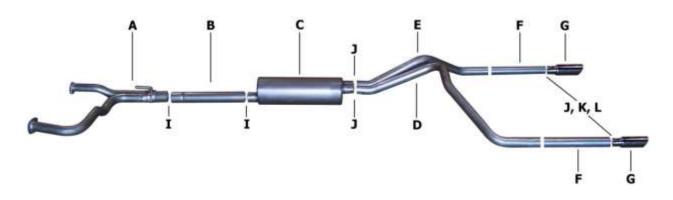

#### PART # 68500B

\*All pictures shown are for illustration purpose only. Actual product may vary due product specifications.

| ITE | M PART #          | QTY. | DESCRIPTION                               |
|-----|-------------------|------|-------------------------------------------|
|     | <b>504 500550</b> | 1    |                                           |
|     | 794-700550S       | 1    | 2-1/2" Y-SS PIPE ASSEMBLY / GP-110 FLANGE |
| В   | 795-700551S       | 1    | 3" STAINLESS RESONATOR                    |
| С   | 758250S           | 1    | STAINLESS SUPERFLOW MUFFLER               |
| D   | 799-700554S       | 1    | 2-1/2" SS DRIVER SIDE TAILPIPE            |
| E   | 800-700555S       | 1    | 2-1/2" SS PASS. SIDE TAILPIPE             |
| F   | 546-700346S       | 2    | 2-1/2" EXIT PIPES                         |
| G   | 500640-B          | 2    | 4" BLACK CERAMIC STAINLESS TIPS           |
| Н   | 4322              | 1    | BAND CLAMP                                |
| I   | OHD300            | 3    | 3" CLAMP                                  |
| J   | 5757              | 5    | 2 1/2" CLAMP                              |
| K   | 08269             | 2    | 10" HANGER                                |
| L   | BO-1032           | 2    | BOLT KIT FOR 10" HANGER                   |
| M   | BO-1015           | 1    | BOLT KIT FOR BAND CLAMP                   |
| N   | ZIP               | 3    | ZIP TIES                                  |
| 0   | 1335-701091S      | 1    | 3" EXTENSION PIPE                         |
| L   | 1336-700550S-1    | 1    | 2-1/2" Y-SS PIPE ASSEMBLY / GP-110 FLANGE |