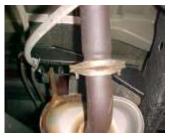

**INSTALL EXTENSION PIPE #O** 

GROMMET. USE CLAMP #I TO

SECURE. DO NOT TIGHTEN.

ONTO HEADPIPE. INSERT

WELDED HANGER INTO

NEXT, INSTALL DRIVERS SIDE TAILPIPE # D INTO MUFFLER 1 ½" -2". USE CLAMP # J TO SECURE PIPE INTO MUFFLER, DO NOT TIGHTEN. ROTATE PIPE UNTIL IT MAKES CONTACT WITH HANGER # K USE CLAMP # J TO HOLD PIPE UP. NEXT, INSTALL EXIT PIPES # F ONTO TAILPIPE, DO NOT TIGHTEN, REPEAT THIS STEP FOR THE PASS. SIDE, USING TAILPIPE # E.