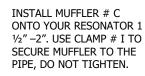

**INSTALL EXTENSION PIPE #O** 

GROMMET. USE CLAMP #I TO

SECURE. DO NOT TIGHTEN.

ONTO HEADPIPE. INSERT

WELDED HANGER INTO

NEXT, INSTALL DRIVERS SIDE TAILPIPE # D INTO MUFFLER 1 ½" -2". USE CLAMP # J TO SECURE PIPE INTO MUFFLER, DO NOT TIGHTEN. ROTATE PIPE UNTIL IT MAKES CONTACT WITH HANGER # K USE CLAMP # J TO HOLD PIPE UP. NEXT, INSTALL EXIT PIPES # F ONTO TAILPIPE, DO NOT TIGHTEN, REPEAT THIS STEP FOR THE PASS. SIDE, USING TAILPIPE # E.