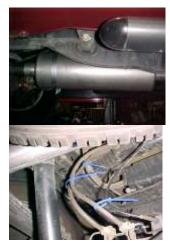

WE HAVE PROVIDED ZIP TIES, SO YOU CAN ZIP TIE BRAKE LINES, FUEL LINES, ETC AWAY FROM EXHAUST PIPES.

MAKE SURE YOU HAVE A 1" CLEARANCE ON ALL RUBBER BRAKE LINES, SHOCK BOOTS, TIRES, FUEL LINES, ETC...