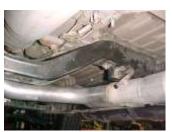

INSTALL BAND CLAMP # H ONTO MUFFLER, INSERT HANGER INTO RUBBER GROMMET, USE BOLT KIT PROVIDED, DO NOT TIGHTEN.

NEXT, UN-BOLT YOUR EXHAUST FROM THE 2-BOLT FLANGES LOCATED JUST BEHIND YOUR FACTORY CATALYTIC CONVERTERS, DO NOT DISGUARD YOUR FACTORY GASKETS AND HARDWARE YOU WILL RE-USE IT.