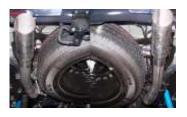

9. Next, install the exit pipes #H. Use clamps #J to secure the tailpipes.

5. Install extension pipe #D into muffler. Use clamp #J to secure. Do not tighten. Next install driver side extension pipe #E into muffler using clamp #J to secure. Do not tighten. Insert welded hanger into rubber grommet.