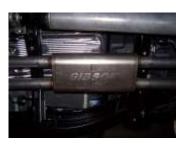

8. Install driver side overaxle tailpipe #G onto extension pipe, use clamp #J to secure pipe. Do not tighten. Insert welded hanger into rubber grommet.

4. Install muffler #C onto headpipes 1.5"-2" with the louvers facing towards the converter. Use a jack stand to support the muffler. Use clamps #J to secure the muffler to the headpipes. Do not tighten. Muffler inlet is looking into the louvers.