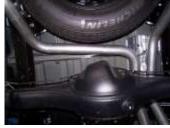

Install passenger side

7. Install rear tailpipe hanger #K. Use bolt kit #L to secure. Use the hole on frame closest to the rear shackle. Install rubber grommet on rear hanger.

3. Install passenger side headpipe #A using your stock bolts. Do not tighten. Next, install driver side headpipe #B (2009+ models use #K) using stock bolts. Do not tighten. Install metal hangers into rubber grommets.