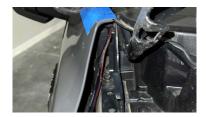

## Please contact us if you have any questions.

1. Working on one side of the vehicle at a time, place painter's tape across the top of the fender to prevent scratching.

2. Gently pry the rubber cowl trim piece away from the front fender and use a 10mm socket with an extension to remove the top fender bolt.

3. Install your new ditch light bracket using the factory fender bolt. Place the bracket as close to the fender as possible without touching the fender. Ensure that the top of the fender lines up well with the hood and A-pillar after install.

Remove the tape and repeat the steps on the other side of vehicle.

See back for further instructions.

4. Route the included wiring harness along the fenders, outside the hood hinge assembly and under the bracket mounting point. Secure with zip ties such that the wires cannot get caught in the hood hinge.