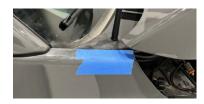

## Please contact us if you have any questions.

1. Working on one side of the vehicle at a time, place painter's tape across the top of the fender to prevent scratching.

2. Gently pry the rubber cowl trim piece away from the front fender and use a 10mm socket with an extension to remove the top fender bolt.

3. Install your new ditch light bracket using the factory fender bolt. Place the bracket as close to the fender as possible without touching the fender. Ensure that the top of the fender lines up well with the hood and A-pillar after install.