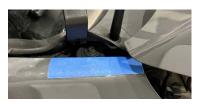

3. Install your new ditch light bracket using the factory fender bolt. Place the bracket as close to the fender as possible without touching the fender. Ensure that the top of the fender lines up well with the hood and A-pillar after install.

Remove the tape and repeat the steps on the other side of vehicle.

See back for further instructions.

4. Route the included wiring harness along the fenders, outside the hood hinge assembly and under the bracket mounting point. Secure with zip ties such that the wires cannot get caught in the hood hinge.