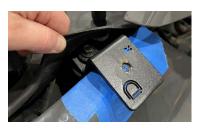

5. Once the bracket is mounted to the hood, refer to the Universal Bracket Info/Mounting Guide to mount your pod onto the bracket. Ensure that the hood can be opened without interfering with the pod before fully securing down the bracket.