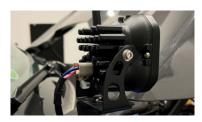

5. Once the bracket is mounted to the hood, refer to the Universal Bracket Info/Mounting Guide to mount your pod onto the bracket. Ensure that the hood can be opened without interfering with the pod before fully securing down the bracket.