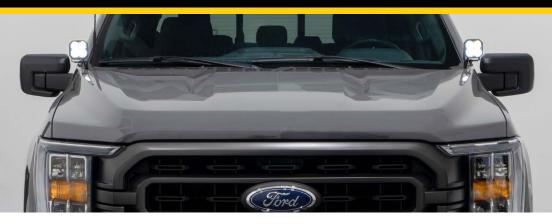

# Ford F-150 LED Pod Ditch Light Kit

Thank you for your purchase of our new LED Pod Ditch Light Kit. CAD-designed to use existing mounting points, this kit is compatible with the 2021+ Ford F-150. Basic installation instructions are included below.

#### This installation guide is for the following SKUs:

DD7364 2021 Ford F-150 Ditch Light Brackets
DD7365 2021 Ford F-150 Ditch Light Kit SSC2 Sport White Combo
DD7366 2021 Ford F-150 Ditch Light Kit SSC2 Sport Yellow Combo
DD7367 2021 Ford F-150 Ditch Light Kit SSC2 Pro White Combo
DD7368 2021 Ford F-150 Ditch Light Kit SSC2 Pro Yellow Combo