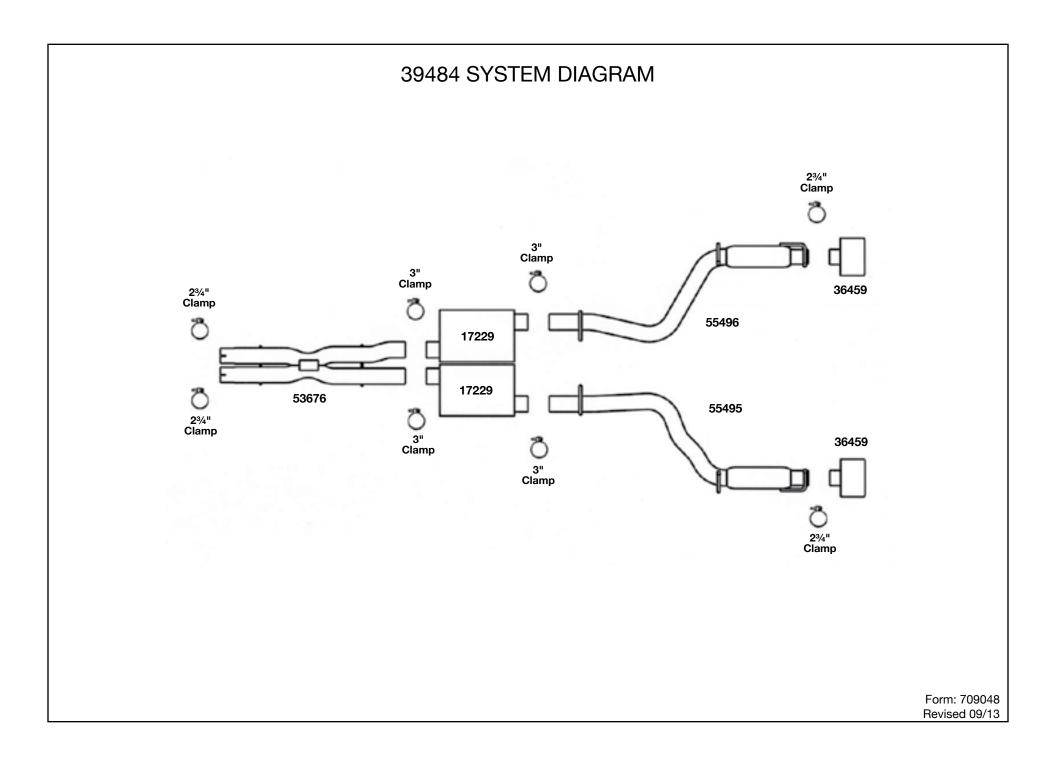

metal rod hangers.</li> <li>Install DynoMax front exhaust x-pipe 53676. Slightly tighten the inlet 2<sup>3</sup>/<sub>4</sub>" clamps.</li> <li>Install DynoMax Ultra Flo Welded mufflers 17229 (RH &amp; LH). Slightly tighten 3" clamps that connect the mufflers to the x-pipe.</li> <li>Install DynoMax RH tail pipe 55496 and LH tail pipe 55495. Insert the metal rod hangers into the rubber insulators on the chassis. Use 3" clamps to connect the tail pipes to the muffler outlets.</li> </ol> | KIT CONTAINS:<br>(2) 17229 MUFFLERS<br>(1) 53676 X-PIPE<br>(1) 55496 TAIL PIPE<br>(1) 55495 TAIL PIPE<br>(2) 36459 SS TIP<br>(4) 2¾" BAND CLAMPS<br>(4) 3" BAND CLAMP<br>(1) 709048 INSTRUCTION SHEET                                                                                                           |