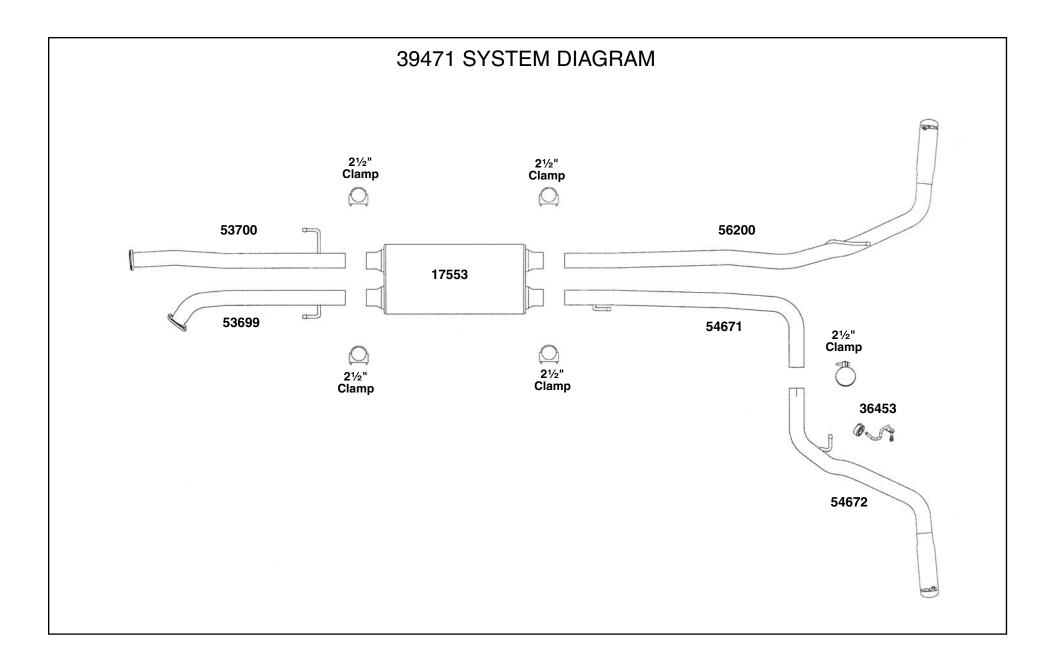

## NOTE: Read all instructions before starting any work.

- 1. Remove the O.E. exhaust system from behind the catalytic converters. Use WD-40, or similar lubricant, to aid in removing the metal rod hangers from the the rubber isolators.
- 2. Install DynoMax front pipes **53699 LH** and **53700 RH** to the outlet of the OE converter assembly. Insert the rod hangers into the rubber isolators. Finger tighten the inlet fasteners on both pipes.
- 3. Install DynoMax muffler **17553**. The muffler should lay flat when properly positioned. Slightly tighten the 2½" muffler inlet clamps.
- 4. Install DynoMax RH tail pipe **56200**. Insert the metal rod hanger into the rear rubber insulator. Reference the system diagram. Slightly tighten the 2½" clamp at the muffler outlet connection.
- 5. Install hanger bracket 36453 onto the LH rear cross-member if your truck did not originally come with dual exhaust. There is a hole in the cross-member where the threaded stud on the bracket can be inserted. Install the rubber isolator provided onto the metal rod hanger. (If your truck originally came with dual exhaust, this bracket is already installed.) See the system diagram.

- 6. Install LH front tail pipe **54671**. Insert the rod hanger into the OE rubber isolator. Slightly tighten a 2½" clamp at the muffler outlet connection.
- 7. Slip the 2½" band clamp onto the inlet end and install LH rear tail pipe **54672**. Insert the pipe rod hanger into the 36453 rubber isolator just installed. Do not tighten the band clamp at this time.
- 8. Beginning at the inlet end, position all components and fully tighten all the clamps. Please see the system diagram on the back page of these instructions.

## KIT CONTAINS:

- (1) 17553 MUFFLER
- (1) 53700 PIPE
- (1) 53699 PIPE
- (1) 56200 PIPE
- (1) 54671 PIPE
- (1) 54672 PIPE
- (1) 36453 HANGER
- (5) 21/2" BAND CLAMP
- (1) 709093 INSTRUCTION SHEET

Form: 709093