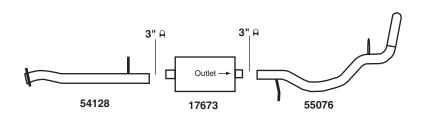

## KIT CONTAINS:

- (1) 17673 MUFFLER
- (1) 52154 PIPE
- (1) 55005 PIPE
- (1) 2½" CLAMP (2) 3" CLAMPS