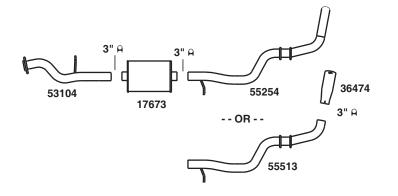

## CHEVROLET/GMC SILVERADO/SIERRA

KIT CONTAINS:

- (1) 17673 MUFFLER
- (1) 53104 PIPE
- (1) 55254 PIPE or 55513 w/36474
- (2) 3" CLAMPS