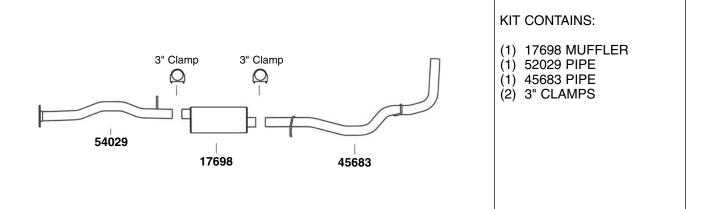

## **APPLICATION DATA**

| Year    | Cyl. | Model & Engine                         | Int. Pipe | Muffler | Tail Pipe | Clamps |
|---------|------|----------------------------------------|-----------|---------|-----------|--------|
| 1994-95 | 6, 8 | C/K 1500 w/4.3L, 5.0L, 5.7L, 117.5" WB | 52029     | 17698   | 45683     | 3 (2)  |