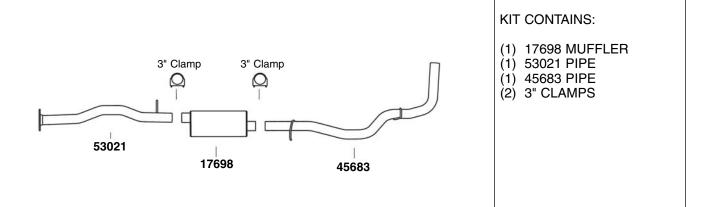

## **APPLICATION DATA**

| Year    | Cyl. | Model & Engine                                                  | Int. Pipe | Muffler | Tail Pipe | Clamps |
|---------|------|-----------------------------------------------------------------|-----------|---------|-----------|--------|
| 1994-95 | 6, 8 | C/K 1500/2500 w/4.3L, 5.0L, 5.7L, 131.5" WB<br>(Under 8500 GVW) | 53021     | 17698   | 45683     | 3 (2)  |