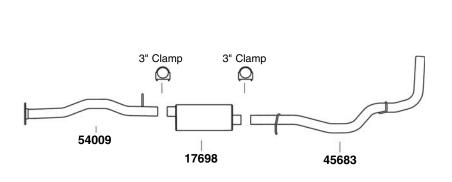

## KIT CONTAINS:

- (1) 17698 MUFFLER
- (1) 54009 PIPE
- (1) 45683 PIPE
- (2) 3" CLAMPS

## **APPLICATION DATA**

| Year    | Cyl. | Model & Engine                                               | Int. Pipe | Muffler | Tail Pipe | Clamps |
|---------|------|--------------------------------------------------------------|-----------|---------|-----------|--------|
| 1994-95 | 6, 8 | C/K 1500/2500 w/4.3L, 5.0L, 5.7L, 141.5" WB (Under 8500 GVW) | 54009     | 17698   | 45683     | 3 (2)  |