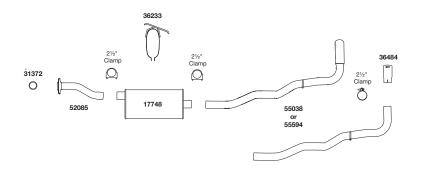

## FORD RANGER

| KIT CONTAINS:                                                                                                                                                      |
|--------------------------------------------------------------------------------------------------------------------------------------------------------------------|
| <ol> <li>(1) 17748 MUFFLER</li> <li>(1) 52085 PIPE</li> <li>(1) 55038 PIPE</li> <li>(1) 36233 BRACKET</li> <li>(1) 31372 GASKET</li> <li>(2) 2½" CLAMPS</li> </ol> |
| Optional to 55038<br>55594 w/36484                                                                                                                                 |