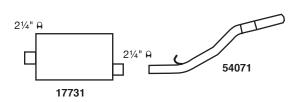

## JEEP WRANGLER

KIT CONTAINS:

- (1) 17731 MUFFLER
- (1) 54071 PIPE
- (2) 2<sup>1</sup>/<sub>4</sub>" CLAMPS