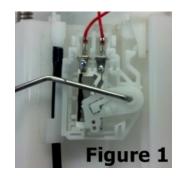

## Fuel Module Float Arm Assembly Instructions Replaces P/N: 5183202AA

This fuel module ships with the arm detached from the module. To assemble float arm onto the fuel module insert the float arm into the hole (see Figure 1) and rotate the arm down so it engages the 2 clips on the bracket (see Figure 2). Ensure that it has a full range of motion and the float arm does not contact the body of the fuel module.