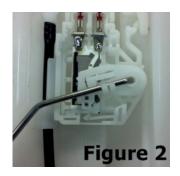

## Fuel Module Float Arm Assembly Instructions Replaces P/N: 5183202AA

This fuel module ships with the arm detached from the module. To assemble float arm onto the fuel module insert the float arm into the hole (see Figure 1) and rotate the arm down so it engages the 2 clips on the bracket (see Figure 2). Ensure that it has a full range of motion and the float arm does not contact the body of the fuel module.