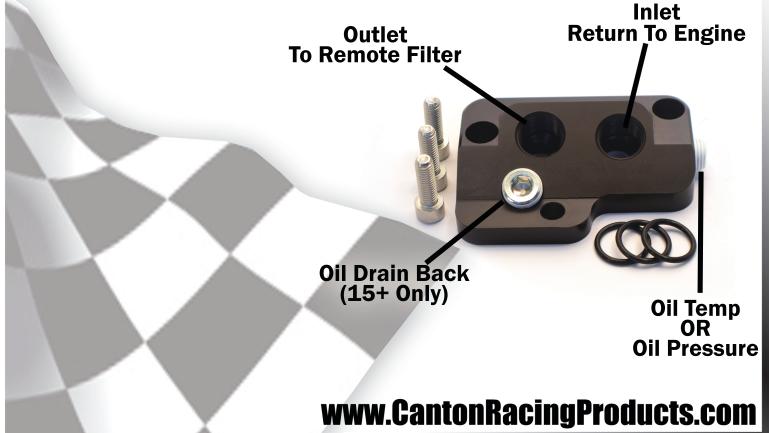

## #22-627 Ford Coyote Remote Adapter

This adapter features (2) 1/2" NPT ports for the inlet and outlet. Also included are a 1/4" NPT port for an oil temp or pressure sensor and a 3/8" NPT port for oil drain back. NOTE: The oil drain back only works with the GEN 2 (15+) Coyote motors.

In the event you are not using the extra oiling ports be sure to block off the 2 ports with the provided plugs. These plugs will require teflon tape to properly seal.

This adapter takes the place of the stock oil filter plate on the Ford Coyote motor. To remove the stock plate remove the mounting bolts. NOTE: The first gen (11'-14') Coyote oil filter mounts will have 4 bolts. The second gen (15'+) will only have 3.

After removing the adapter bolt the new Canton Remote Filter Mount in place. Be sure that the O-rings are seated properly. NOTE: It may be easiest to install the 1/2" NPT fittings before bolting in the adapter.