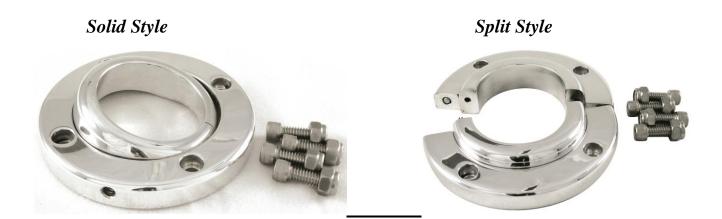

## **Floor Mounts General:**

- Borgeson billet aluminum steering column floor mounts are available in either a polished or machined finish and in 2 styles Solid or Split. Both swivel for various mounting angles.
- The solid style swivel floor mount must be installed over the column; the split swivel style is a split ring that can be used on columns already installed.
- Inner collar tightens around the column with set screws to securely mount the column.
- Both styles include four bolts and lock nuts for mounting to the floor or firewall.

## **Floor Mounts Technical:**

Outside diameters: **Solid Style**...1-3/4" Column......3 3/4"

2" Column......4"

2-1/4" Column......4 1/4" **Split Style**.......2" Column......4 1/2"

2-1/4" Column......4 1/2"