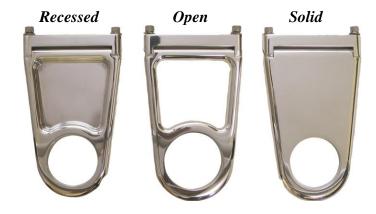

## **BORGESON COLUMN DROPS**

Borgeson column drops are machined from billet aluminum. They are available in 3 different styles with either a paint-able or polished finish. The 3 styles are Solid, Open and Recessed.