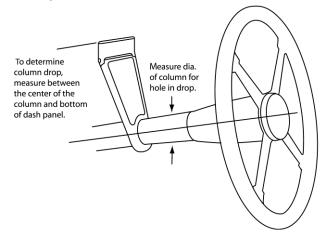

Column drop length is measured from the dash to the center of the column

Column drops have a hinged mount to accommodate various mounting angles. Column drops are split at column hole for mounting, bolts are up through bottom. Includes two bolts and lock washers for attaching to dash.