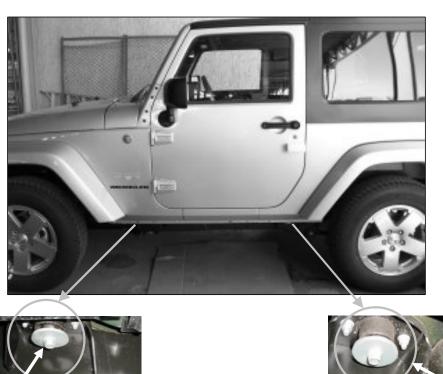

Instructions:

- 1. Before beginning the installation, please read all directions carefully and verify all necessary hardware is accounted for. If any parts are missing, stop the installation and contact your distributor inmediately.
- 2. Locate the body mountings. See image 1.

1/2" Lock washer zinc plated

- 3. Loosen the bolts using the 18 mm socket and ratchet. **Note:** Do not remove the bolt completely, just loosen enough to slide the brackets. **See image 2 & 3.**
- **4.** Place the brackets sliding into the body mounting. Repeat for the opposite side. Leave loose.