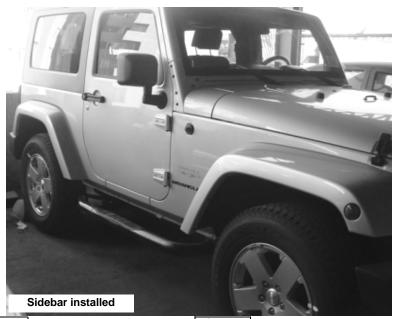

## INSTALLATION INSTRUCTIONS 37242 (1-3-4) SIDE BAR 07-10 Jeep Wrangler JK (2 Dr)

- **5.** Place side bar to the mounting brackets and secure using (4) 1/2 x 2" hex head bolt, and (4) 1/2" flat and lock washers. Leave loose. Repeat for the opposite side.
- 6. Align the sidebar to the vehicle and tighten all hardware.
- 7. Re-tighten all hardware periodically.
- 8. Fill out the warranty card included and place it inside your vehicle.