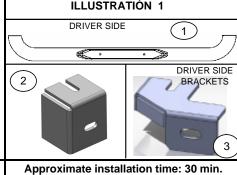

## INSTALLATION INSTRUCTIONS 37242 (1-3-4) SIDE BAR 07-10 Jeep Wrangler JK (2 Dr)

| Parts List: |     |                                    |             | Required Tools (not included) |     |
|-------------|-----|------------------------------------|-------------|-------------------------------|-----|
| ITEM        | QTY | DESCRIPTION                        | TORQUE MAX. | DESCRIPTION                   | QTY |
| 1           | 1   | Side Bar set                       | -           | 3/4" Socket / wrench          | 1   |
|             | 1   | BRK-37242 Brackets kit includes:   | -           | 18mm Socket / wrench          | 1   |
| 2           | 1   | Front mounting brackets set        | -           | Ratchet                       | 1   |
| 3           | 1   | Rear mounting brackets set         | -           | Ratchet extension             | 1   |
|             | 1   | KTE-37242 Hardware kit includes:   |             | ILLUSTRATIÓN 1                |     |
| 4           | 4   | 1/2 x 2" Hex head bolt zinc plated | 75 Lb.Ft    |                               |     |
| 5           | 4   | 1/2" Flat washer zinc plated       | -           | DRIVER SIDE                   | (1) |

Instructions:

- 1. Before beginning the installation, please read all directions carefully and verify all necessary hardware is accounted for. If any parts are missing, stop the installation and contact your distributor inmediately.
- 2. Locate the body mountings. See image 1.