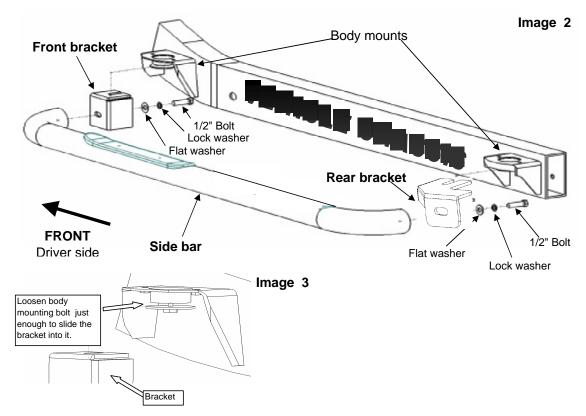

1/2" Lock washer zinc plated

- 3. Loosen the bolts using the 18 mm socket and ratchet. **Note:** Do not remove the bolt completely, just loosen enough to slide the brackets. **See image 2 & 3.**
- **4.** Place the brackets sliding into the body mounting. Repeat for the opposite side. Leave loose.

mounting Cleaning and care instructions:

Front body

Design:

Quality:

Keep your product clean. Do not use abrasive cleaners or polish. We recommend only non-abrasive automotive wax such as pure carnauba to avoid scratches or rust.

1 of 2

Rear body

mounting

## INSTALLATION INSTRUCTIONS 37242 (1-3-4) SIDE BAR 07-10 Jeep Wrangler JK (2 Dr)

- **5.** Place side bar to the mounting brackets and secure using (4) 1/2 x 2" hex head bolt, and (4) 1/2" flat and lock washers. Leave loose. Repeat for the opposite side.
- 6. Align the sidebar to the vehicle and tighten all hardware.
- 7. Re-tighten all hardware periodically.
- 8. Fill out the warranty card included and place it inside your vehicle.