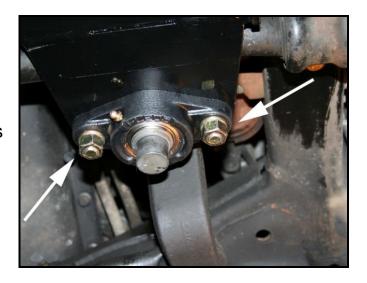

Install the lock washer and nut to the two bolts protruding through the bearing assembly (snug but do not tighten).

Tighten the four sway bar mounting bolts (17mm) to 40 lbs-ft. (as per Dodge's specification).

Ensure free movement (rotation) of the steering box sector shaft nut. If it is not free moving, then undo the sway bar bolts and readjust.

Tighten the bearing lock washers and nuts (19mm) to 57 lbs-ft.