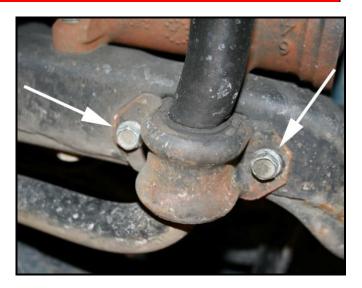

# \*\* CAUTION \*\* THE SWAY BAR WILL DROP WHEN BOLTS ARE REMOVED, SO REMOVE WITH CAUTION.

Hold on to or otherwise support the sway bar.

Remove the four mounting bolts (15mm) that secure the sway bar to the frame.