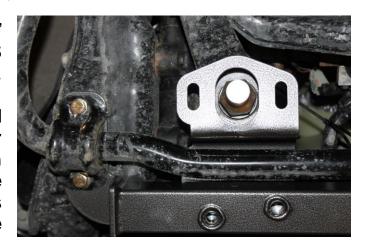

The bracket is aligned when the sector shaft nut is centered in the hole.

NOTE: 1032003 Kits - Use the 2x 5/8" bolts and washers to center the SBS bracket on the SBS bar.

NOTE: While on the hoist and unloaded, the newly installed sector shaft nut should stay in position when the steering wheel is turned. If the sector shaft moves when the front tires are unloaded, diagnose steering failure prior to completing the installation.

NOTE: 1032003 Kits - Center the SBS bracket on the sector shaft using the slots provided. Tighten both 5/8" bolts using a 15/16" wrench (112 lbs-ft).

Install two bolts through the small holes in bearing mounting area, so that the threads are hanging through the bracket.

\*NOTE\*: Before installing the bearing assembly, apply some Anti-seize to the sector shaft to help assist future removal.

Install the bearing assembly over the sector shaft nut until the bearing block comes to rest on the support bracket (noting that the block may not be flat to the mount at this point).