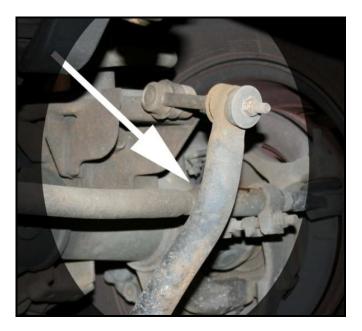

Allow the sway bar to swing down and rest onto the steering linkage.

NOTE: 1302003 Kits – The SBS bar may be installed with the sway bar still being supported.

A **1-5/16**" **socket** will be required to remove the steering box sector shaft bolt with lock washer. Retain the lock washer for re-installation with the new nut.

**Note:** If the vehicle is a 2009-2016 model (or with a updated steering box) a **46mm** socket will be required to remove the stock sector shaft bolt. If a 46mm socket is not available a **1 13/16**" socket may be used instead.