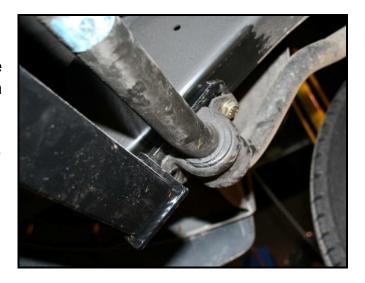

Any truck that comes with a split washer will reuse this washer as needed.

Slide the SBS bar into place, where the mounting feet are positioned in between the sway bar mounting and the frame.

NOTE: 1032003 Kits - Unbolt the two 5/8"-18 x1" bolts from the steering box stabilizer bar and remove the SBS bracket prior to installing the bar.

It may be necessary to loosen the sway bar end link bolts to ease installation. (15mm)

Apply Loctite and install (snug, not tight) four of the supplied 17mm bolts with washers to re-secure the sway bar and SBS to the frame, while allowing the final mounting position to be fine tuned.

The bracket is aligned when the sector shaft nut is centered in the hole.

NOTE: 1032003 Kits - Use the 2x 5/8" bolts and washers to center the SBS bracket on the SBS bar.

NOTE: While on the hoist and unloaded, the newly installed sector shaft nut should stay in position when the steering wheel is turned. If the sector shaft moves when the front tires are unloaded, diagnose steering failure prior to completing the installation.