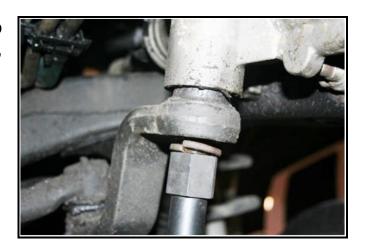

\*NOTE\*: Before installing the bearing assembly, apply some Anti-seize to the sector shaft to help assist future removal.

Install the bearing assembly over the sector shaft nut until the bearing block comes to rest on the support bracket (noting that the block may not be flat to the mount at this point).

Install the lock washer and nut to the two bolts protruding through the bearing assembly (snug but do not tighten).

Tighten the four sway bar mounting bolts (17mm) to 40 lbs-ft. (as per Dodge's specification).

Ensure free movement (rotation) of the steering box sector shaft nut. If it is not free moving, then undo the sway bar bolts and readjust.

Tighten the bearing lock washers and nuts (19mm) to 57 lbs-ft.