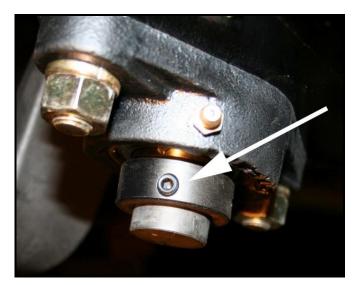

Remove the set screws and apply LocTite.

Install and **lightly** tighten the set screws (3/32" **Allen wrench**). These set screws are not needed, but can be used if desired.

<sup>\*</sup> Check that the zerk grease fitting is tight.

<sup>\*</sup> Use a standard grease gun to apply grease (chassis or wheel bearing grease) to the bearing.

If the sector shaft nut does not protrude enough into the bearing after the bearing assembly has been tightened, the steering box can be adjusted.