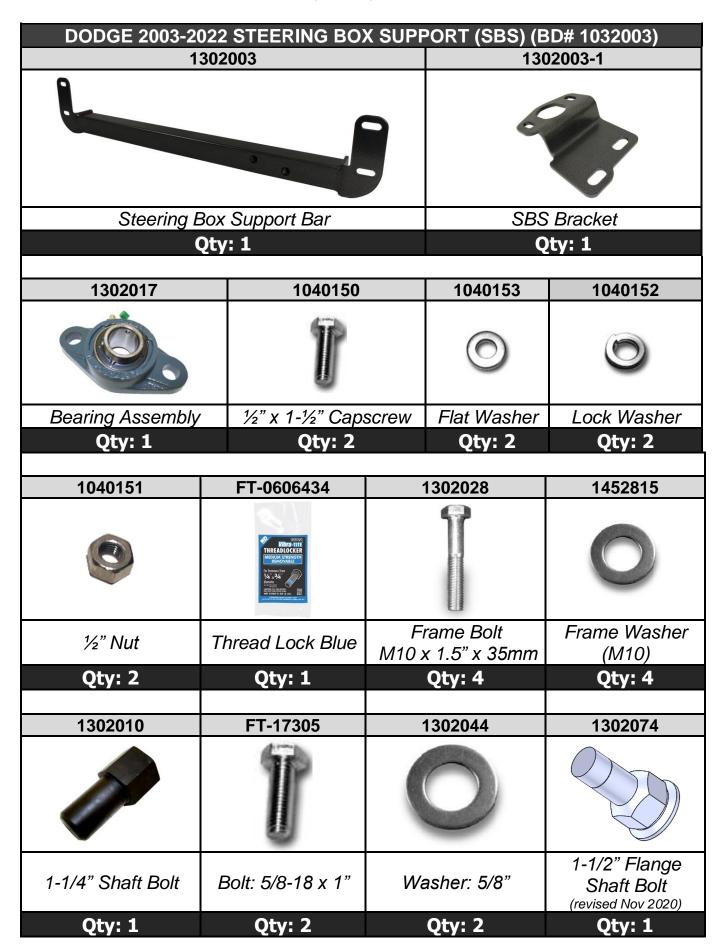

## **KIT CONTENTS:**

Please check to make sure that you have all the parts listed in this kit **before** you start the disassembly of your truck.

| 1994-2002 STEERING BOX SUPPORT (SBS) (Kit# 1032002, 1032004) |                                                                                                                                                                                                                                                                                                                                                                                                                                                                                                                                                                                                                                                                                                                                                                                                                                                                                                                                                                                                                                                                                                                                                                                                                                                                                                                                                                                                                                                                                                                                                                                                                                                                                                                                                                                                                                                                                                                                                                                                                                                                                                                                |    |                                                |                                  |             |                  |  |  |
|--------------------------------------------------------------|--------------------------------------------------------------------------------------------------------------------------------------------------------------------------------------------------------------------------------------------------------------------------------------------------------------------------------------------------------------------------------------------------------------------------------------------------------------------------------------------------------------------------------------------------------------------------------------------------------------------------------------------------------------------------------------------------------------------------------------------------------------------------------------------------------------------------------------------------------------------------------------------------------------------------------------------------------------------------------------------------------------------------------------------------------------------------------------------------------------------------------------------------------------------------------------------------------------------------------------------------------------------------------------------------------------------------------------------------------------------------------------------------------------------------------------------------------------------------------------------------------------------------------------------------------------------------------------------------------------------------------------------------------------------------------------------------------------------------------------------------------------------------------------------------------------------------------------------------------------------------------------------------------------------------------------------------------------------------------------------------------------------------------------------------------------------------------------------------------------------------------|----|------------------------------------------------|----------------------------------|-------------|------------------|--|--|
| 1302002                                                      |                                                                                                                                                                                                                                                                                                                                                                                                                                                                                                                                                                                                                                                                                                                                                                                                                                                                                                                                                                                                                                                                                                                                                                                                                                                                                                                                                                                                                                                                                                                                                                                                                                                                                                                                                                                                                                                                                                                                                                                                                                                                                                                                |    | 1302004                                        |                                  |             |                  |  |  |
|                                                              | 8                                                                                                                                                                                                                                                                                                                                                                                                                                                                                                                                                                                                                                                                                                                                                                                                                                                                                                                                                                                                                                                                                                                                                                                                                                                                                                                                                                                                                                                                                                                                                                                                                                                                                                                                                                                                                                                                                                                                                                                                                                                                                                                              |    |                                                |                                  |             |                  |  |  |
| Steering Box Support<br>(1032002 Kit Only)                   |                                                                                                                                                                                                                                                                                                                                                                                                                                                                                                                                                                                                                                                                                                                                                                                                                                                                                                                                                                                                                                                                                                                                                                                                                                                                                                                                                                                                                                                                                                                                                                                                                                                                                                                                                                                                                                                                                                                                                                                                                                                                                                                                |    | Steering Box Support Bar<br>(1032004 Kit Only) |                                  |             |                  |  |  |
| Qty: 1                                                       |                                                                                                                                                                                                                                                                                                                                                                                                                                                                                                                                                                                                                                                                                                                                                                                                                                                                                                                                                                                                                                                                                                                                                                                                                                                                                                                                                                                                                                                                                                                                                                                                                                                                                                                                                                                                                                                                                                                                                                                                                                                                                                                                |    | Qty: 1                                         |                                  |             |                  |  |  |
| 1302010                                                      | 1302017                                                                                                                                                                                                                                                                                                                                                                                                                                                                                                                                                                                                                                                                                                                                                                                                                                                                                                                                                                                                                                                                                                                                                                                                                                                                                                                                                                                                                                                                                                                                                                                                                                                                                                                                                                                                                                                                                                                                                                                                                                                                                                                        | 10 | 1040150                                        |                                  | 0153        | 1040152          |  |  |
|                                                              |                                                                                                                                                                                                                                                                                                                                                                                                                                                                                                                                                                                                                                                                                                                                                                                                                                                                                                                                                                                                                                                                                                                                                                                                                                                                                                                                                                                                                                                                                                                                                                                                                                                                                                                                                                                                                                                                                                                                                                                                                                                                                                                                |    | I                                              | 0                                |             |                  |  |  |
| Sector Shaft Bolt                                            | Bearing Assembly                                                                                                                                                                                                                                                                                                                                                                                                                                                                                                                                                                                                                                                                                                                                                                                                                                                                                                                                                                                                                                                                                                                                                                                                                                                                                                                                                                                                                                                                                                                                                                                                                                                                                                                                                                                                                                                                                                                                                                                                                                                                                                               |    | Cap Screw<br>1/2" x 1 ½"                       |                                  | Vasher      | Lock Washer      |  |  |
| Qty: 1                                                       | Qty: 1                                                                                                                                                                                                                                                                                                                                                                                                                                                                                                                                                                                                                                                                                                                                                                                                                                                                                                                                                                                                                                                                                                                                                                                                                                                                                                                                                                                                                                                                                                                                                                                                                                                                                                                                                                                                                                                                                                                                                                                                                                                                                                                         |    | Qty: 2 Qty:                                    |                                  | y: 2 Qty: 2 |                  |  |  |
| 1040151                                                      | 1040151 FT-0606434                                                                                                                                                                                                                                                                                                                                                                                                                                                                                                                                                                                                                                                                                                                                                                                                                                                                                                                                                                                                                                                                                                                                                                                                                                                                                                                                                                                                                                                                                                                                                                                                                                                                                                                                                                                                                                                                                                                                                                                                                                                                                                             |    | 1302028                                        |                                  | 1452815     |                  |  |  |
|                                                              | VIDTA-TITE THREADLOCKER MEDUNSTERROTH REMOVABLE  For Internation Video 19 August 19 Au |    |                                                |                                  |             |                  |  |  |
| ½" Nut                                                       | Thread Lock                                                                                                                                                                                                                                                                                                                                                                                                                                                                                                                                                                                                                                                                                                                                                                                                                                                                                                                                                                                                                                                                                                                                                                                                                                                                                                                                                                                                                                                                                                                                                                                                                                                                                                                                                                                                                                                                                                                                                                                                                                                                                                                    |    |                                                | Frame Bolt<br>//10 x 1.5" x 35mm |             | me Washer<br>M10 |  |  |
| Qty: 2 Qty: 1                                                |                                                                                                                                                                                                                                                                                                                                                                                                                                                                                                                                                                                                                                                                                                                                                                                                                                                                                                                                                                                                                                                                                                                                                                                                                                                                                                                                                                                                                                                                                                                                                                                                                                                                                                                                                                                                                                                                                                                                                                                                                                                                                                                                |    | Qty: 4                                         |                                  | Qty: 4      |                  |  |  |