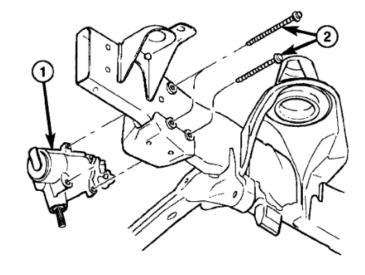

Loosen the three mounting bolts and clock the steering box to allow the sector shaft nut to sit further into the bearing assembly.

Retighten the three mounting bolts to **145 ftlbs** 

1 - STEERING GEAR 2 - MOUNTING BOLTS (3)