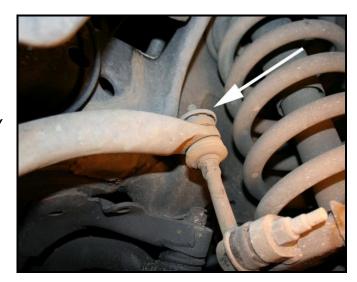

# \*\* CAUTION \*\* THE SWAY BAR WILL DROP WHEN BOLTS ARE REMOVED, SO REMOVE WITH CAUTION.

Hold on to or otherwise support the sway bar.

Remove the four mounting bolts (15mm) that secure the sway bar to the frame.

Allow the sway bar to swing down and rest onto the steering linkage.

NOTE: 1302003 Kits – The SBS bar may be installed with the sway bar still being supported.

A **1-5/16**" **socket** will be required to remove the steering box sector shaft bolt with lock washer. Retain the lock washer for re-installation with the new nut.

It may be necessary to loosen the sway bar end link bolts to ease installation. (15mm)

Apply Loctite and install (snug, not tight) four of the supplied 17mm bolts with washers to re-secure the sway bar and SBS to the frame, while allowing the final mounting position to be fine tuned.