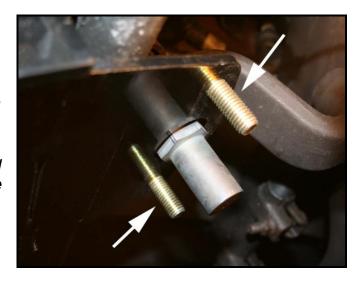

Allow the sway bar to swing down and rest onto the steering linkage.

NOTE: 1302003 Kits – The SBS bar may be installed with the sway bar still being supported.

A **1-5/16**" **socket** will be required to remove the steering box sector shaft bolt with lock washer. Retain the lock washer for re-installation with the new nut.

**Note:** If the vehicle is a 2009-2016 model (or with a updated steering box) a **46mm** socket will be required to remove the stock sector shaft bolt. If a 46mm socket is not available a **1 13/16**" socket may be used instead.

A **1-1/4**" deep socket should be used to install the new sector shaft nut (**1302010**), re-using the stock lock washer.

NOTE: Some steering boxes utilize a larger bolt and will require 1302074. You will need a **1-1/2**" deep socket.