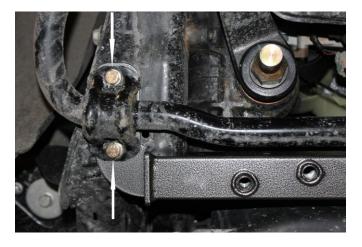

# \*\* CAUTION \*\* THE SWAY BAR WILL DROP WHEN BOLTS ARE REMOVED, SO REMOVE WITH CAUTION.

Hold on to or otherwise support the sway bar.

Remove the four mounting bolts (15mm) that secure the sway bar to the frame.

Allow the sway bar to swing down and rest onto the steering linkage.

NOTE: 1302003 Kits – The SBS bar may be installed with the sway bar still being supported.

A **1-5/16**" **socket** will be required to remove the steering box sector shaft bolt with lock washer. Retain the lock washer for re-installation with the new nut.