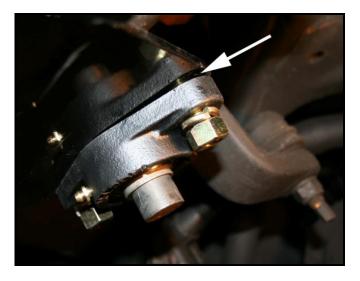

# \*\* CAUTION \*\* THE SWAY BAR WILL DROP WHEN BOLTS ARE REMOVED, SO REMOVE WITH CAUTION.

Hold on to or otherwise support the sway bar.

Remove the four mounting bolts (15mm) that secure the sway bar to the frame.

Allow the sway bar to swing down and rest onto the steering linkage.

NOTE: 1302003 Kits – The SBS bar may be installed with the sway bar still being supported.

A **1-5/16**" **socket** will be required to remove the steering box sector shaft bolt with lock washer. Retain the lock washer for re-installation with the new nut.