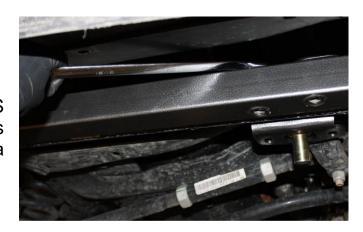

Install the lock washer and nut to the two bolts protruding through the bearing assembly (snug but do not tighten).

Tighten the four sway bar mounting bolts (17mm) to 40 lbs-ft. (as per Dodge's specification).

Ensure free movement (rotation) of the steering box sector shaft nut. If it is not free moving, then undo the sway bar bolts and readjust.

Tighten the bearing lock washers and nuts (19mm) to 57 lbs-ft.