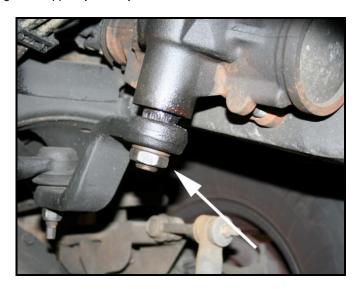

Allow the sway bar to swing down and rest onto the steering linkage.

NOTE: 1302003 Kits – The SBS bar may be installed with the sway bar still being supported.

A **1-5/16**" **socket** will be required to remove the steering box sector shaft bolt with lock washer. Retain the lock washer for re-installation with the new nut.

A **1-1/4**" deep socket should be used to install the new sector shaft nut (**1302010**), re-using the stock lock washer.

NOTE: Some steering boxes utilize a larger bolt and will require 1302074. You will need a **1-1/2**" deep socket.

\*NOTE\*: Before installing the bearing assembly, apply some Anti-seize to the sector shaft to help assist future removal.

Install the bearing assembly over the sector shaft nut until the bearing block comes to rest on the support bracket (noting that the block may not be flat to the mount at this point).