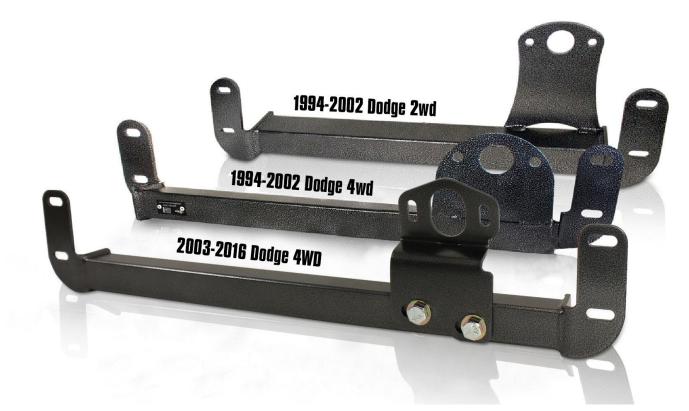

# BD Steering Box Support (SBS)

| 1032002 | 1994-2002 | 2500-3500 2WD |  |  |
|---------|-----------|---------------|--|--|
|         | 1994-2001 | 1500 2WD      |  |  |
| 1032003 | 2003-2022 | 2500-3500 4WD |  |  |
| 1032004 | 1994-2002 | 2500-3500 4WD |  |  |
|         | 1994-2001 | 1500 4WD      |  |  |

### PLEASE READ ALL INSTRUCTIONS BEFORE INSTALLATION

Some 2wd drive application utilize a solid axle, for these applications please use the 4wd SBS unit Part# 1032003, 1032004