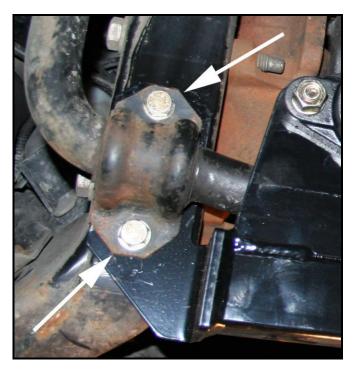

NOTE: 1032003 Kits - Center the SBS bracket on the sector shaft using the slots provided. Tighten both 5/8" bolts using a 15/16" wrench (112 lbs-ft).

Install two bolts through the small holes in bearing mounting area, so that the threads are hanging through the bracket.

\*NOTE\*: Before installing the bearing assembly, apply some Anti-seize to the sector shaft to help assist future removal.

Install the bearing assembly over the sector shaft nut until the bearing block comes to rest on the support bracket (noting that the block may not be flat to the mount at this point).

Install the lock washer and nut to the two bolts protruding through the bearing assembly (snug but do not tighten).

Tighten the four sway bar mounting bolts (17mm) to 40 lbs-ft. (as per Dodge's specification).