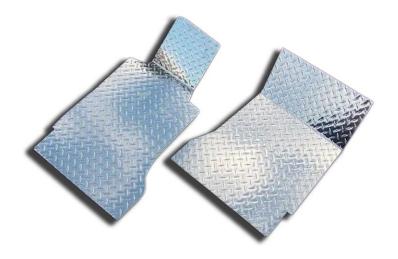

## HHR DIAMOND PLATE FLOOR MATS 2Pc Part#421019

## **INCLUDES:**

2-Front Floor Liners