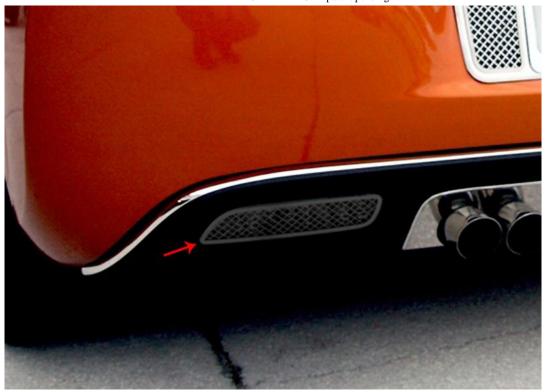

## C6 CORVETTE LASER MESH REVERSE LIGHT COVERS(BLACK STEALTH) $PART\#\ 042107_{\text{patent pending}}$