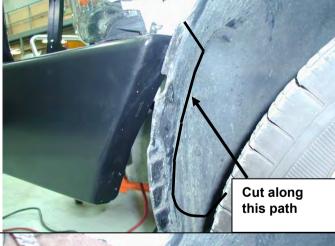

ic lift table as shown.



64. Bolt the bar to the mounts using M12 bolts, large flat washers and spring washers. Bolt the bar to the mounts using M12 bolts, large flat washers and spring washers. Align the bar to the profile of the guards, grille and light profile and tighten all bolts.



65. When bar is aligned, tighten bolts.



Osing the M10 pilot holes in mount brackets, drill pinning hole through uprights on bull bar. Fit M10 screw, washer set and flange nut and do up tight.





Warning: Drilling operations can result in flying metal debris, safety glasses should be worn.

## FITTING PROCEDURE BAR ON VEHICLE



- 67. Wire up indicators and running lamps. Wire loom extensions are supplied in fitting kit.
- 68. Wire up fog lamps if fitted



69. If winch fitted, fit off winch hook.



- 70. Trim fender liner with air hacksaw or similar tool along line as shown so it will pull back inside the wing tip.
- 71. Cut away the outboard flap, which normally fits in the end of the bumper wing. This is so the liner can be held back easily by the retaining bracket at next step.



72. Fit liner retainer bracket with black M6 bolt and washer sets into M6 cage nuts in wing returns each side as shown.

#### FITTING PROCEDURE BAR ON VEHICLE



73. Apply the frame tilt operation label to the top face of the pan adjacent to the buffer as shown in diagram

WARNING: LABEL FOR FRAME TILT
OPERATION FOR HOOD CLEARANCE MUST
BE APPLIED TO TOP FACE OF SAHARA
BUMPER IN THE POSITION IDENTIFIED IN
THESE FITTING INSTRUCTIONS. FAILURE TO
APPLY THIS PERMANENT LABEL AT SAHARA
BUMPER FITMENT INDEMNIF