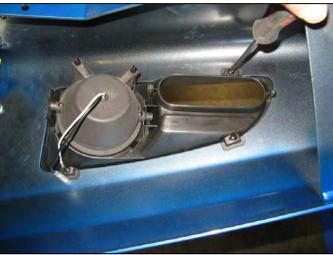

#### NOTE:

- ♦ WHEN FITTING FRAME ASSEMBLY ONLY, LABEL FOR FRAME TILT OPERATION FOR HOOD CLEARANCE MUST BE APPLIED TO TOP FACE OF SAHARA BUMPER IN THE POSITION IDENTIFIED IN THESE FITTING INSTRUCTIONS. FAILURE TO APPLY THIS PERMANENT LABEL AT SAHARA BUMPER FITMENT INDEMNIFIES ARB CORPORATION OF ANY LIABILITY ARISING FROM THE OPERATION OR USE OF THIS PRODUCT.
- ♦ KIT CONTAINS M6 FLANGE NUTS TO SUIT FITMENT OF BUFFERS. WHEN FITTING FRAME ASSEMBLY WITH BUFFERS, REQUIRED FITTING KIT COMPONENTS COME WITH FRAME.
- ◆ FACTORY FOGS CANNOT BE REUSED WITH THIS BAR, INSTEAD FIT ARB FOG LAMP KIT 6821201 (SEE NOTE P3).