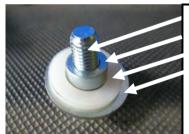

ews and M6 nuts.

#### FITTING BUFFERS or BUFFERS WITH FRAME



#### **BUFFERS ONLY**

39. With sahara bar sitting as it would when fitted to vehicle, fit each buffer in turn and secure with M6 flange nuts on 6 x studs per side once buffers are carefully pushed home against the profile of the bull bar be careful not to over tighten the flange nuts as damage to buffer can result.



#### **BUFFERS AND FRAME**

- 40. Place the sahara bar face down on a soft surface
- 41. Fit the RH hinge bracket assembly to outboard side of upright as shown, with M10 bolt, large M10 washer, spring washer, flange nut, bush and 16mm ID nylon washer. Tighten to recommended torque.

NOTE: The top flange of hinge bracket must face inboard, ie top flanges are towards each other when fitted

42. Repeat for LHS.





M10 x 30 bolt Spacer bush M16 nylon washer Large M10 washer



NOTE: When the frame sits on the bumper, it is angled backward. Put it up against the bumper and determine which side is LH and RH. The buffers are handed RH and LH. Select the correctly handed buffer to fit over each end of the frame before proceeding.

43. Slide the buffers over the frame as shown

#### FITTING BUFFERS WITH FRAME



- 44. Fix the frame to the hinge brackets using 4 x sets M10 x 30 Cap Screws, flat and spring washers
- 45. Ensure that the frame is centred on the brackets and bar assembly
- 46. Tighten the cap screws to recommended torque





47. Slide the buffers down over the frame and secure using M6 flange nuts on the four lower buffer studs on each buffer and M6 nyloc nuts with large M6 flat washers on