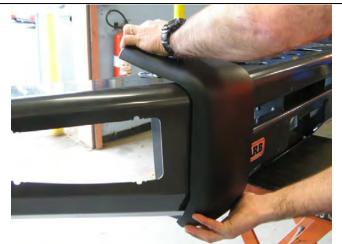

#### **AVAILABLE BUFFER/FRAME SETS:**

- ♦ 5100140 BUFFER SET ONLY WITH FRAME HOLE
- ♦ 5100150 BUFFER SET ONLY BLANK
- 5136010 FRAME ASSEMBLY (NOTE: FASTENERS ARE WITH THIS BAR KIT)

| PARTS LISTING              |            |     |                                |  |  |  |
|----------------------------|------------|-----|--------------------------------|--|--|--|
| APPLICATION.               | PART NO.   | QTY | DESCRIPTION                    |  |  |  |
|                            | 3757695R&L | 1+1 | BRACKET BAR MOUNT SET          |  |  |  |
|                            | 3757722R&L | 1+1 | BRACKET REINFORCING SET        |  |  |  |
|                            | 4581049    | 20  | M12 WASHER FLAT                |  |  |  |
| MOUNT BRACKETS TO VEHICLE  | 4581050    | 10  | M12 WASHER SPRING              |  |  |  |
| 1500 MODEL ONLY            | 6151189    | 10  | NUT M12x1.75                   |  |  |  |
| (INC. BRACKET SET 3552050) | 6151255    | 10  | BOLT M12 X 40                  |  |  |  |
| ,                          | 3199893    | 2   | PLATE CAGE NUT                 |  |  |  |
|                            | 6151304    | 2   | NUT CAGE M10                   |  |  |  |
|                            | 6151232    | 2   | BOLT SEMS M10 X 30mm           |  |  |  |
| MOUNT BRACKETS TO VEHICLE  | 3757693R&L | 1+1 | BRACKET BAR MOUNT SET          |  |  |  |
| 2500/3500 MODELS ONLY      | 6151299    | 2   | BOLT M10 X 100                 |  |  |  |
|                            | 6151321    | 2   | NUT M10 FLANGED                |  |  |  |
| (INC. BRACKET SET 3552060) | 4581040    | 2   | WASHER M10 X 3mm               |  |  |  |
| WINCH                      | 180302     | 10  | CABLE TIE                      |  |  |  |
| WINCH                      | 6151074    | 2   | BOLT 3/8 X 1 3/4               |  |  |  |
|                            | 6151365    | 2   | EYEBOLT M24 2.5T SWL           |  |  |  |
|                            | 6151361    | 2   | NUT M24 GR8 ZP                 |  |  |  |
|                            | 3757694    | 2   | BRACKET NUT RETAINING          |  |  |  |
| TOW HOOK RELOCATION        | 4581300    | 2   | WASHER M24 EYEBOLT             |  |  |  |
|                            | 6151046    | 2   | WASHER M6                      |  |  |  |
|                            | 6151017    | 2   | BOLT M6 X 16mm                 |  |  |  |
|                            | 6151128    | 2   | NUT FLANGE M6                  |  |  |  |
| CONTROL BOX FITTMENT       | 4581045    | 2   | WASHER M8 BZ                   |  |  |  |
|                            | 6151132    | 2   | NUT FLANGED M8                 |  |  |  |
|                            | 3756499    | 1   | BRACKET STD CONTROL BOX IN PAN |  |  |  |
|                            | 6151234    | 2   | BOLT M8 X 25 BZ                |  |  |  |
|                            | EG50       | 4   | GROMMET 50MM                   |  |  |  |
|                            | 6151017    | 4   | BOLT M6 X 16mm                 |  |  |  |
| NUMBER PLATE FITTMENT      | 6151128    | 4   | NUT FLANGE M6                  |  |  |  |
| NOMBERT EXTERNITION        | 6151046    | 4   | WASHER M6                      |  |  |  |
|                            | 3751384    | 1   | BRACKET NO.PLATE               |  |  |  |
|                            | 6151128    | 2   | NUT FLANGE M6                  |  |  |  |
|                            | 6151256    | 2   | SCREW M6 S/STEEL BUTTON HEAD   |  |  |  |
| WINCH COVER FITTMENT       | 4581304    | 4   | WASHER M6 ST STL               |  |  |  |
|                            | 6191006    | 1   | EXTRUSION WINCH COVER @ 1500   |  |  |  |
|                            | 6522713    | 1   | PANEL WINCH COVER              |  |  |  |
| BUFFER FASTENERS           | 6151128    | 12  | NUT M6 FLANGED                 |  |  |  |
|                            | 6151255    | 6   | BOLT M12 X 40mm                |  |  |  |
|                            | 4581050    | 6   | WASHER SPRING M12              |  |  |  |
| BAR TO MOUNT ASSEMBLY      | 4581049    | 12  | WASHER FLAT M12                |  |  |  |
|                            | 6151321    | 2   | NUT M10 FLANGED                |  |  |  |
|                            | 6151232    | 2   | BOLT SEMS M10 X 30mm           |  |  |  |
|                            | 6151189    | 6   | NUT M12x1.75                   |  |  |  |