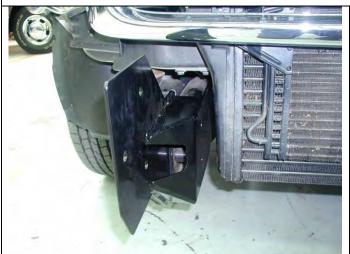

Part Number: 3952120

Product SAHARA BAR DODGE RAM 2006 TO 2009

Description: F/KIT 6172466

Suited to Models 1500 06 TO 08 ADD BRACKET KIT# 3552050 vehicle/s: OR Models 2500/3500 06 TO 09 ADD BRACKET KIT# 3552060