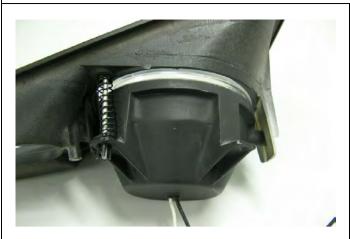

#### NOTE:

- ♦ WHEN FITTING FRAME ASSEMBLY ONLY, LABEL FOR FRAME TILT OPERATION FOR HOOD CLEARANCE MUST BE APPLIED TO TOP FACE OF SAHARA BUMPER IN THE POSITION IDENTIFIED IN THESE FITTING INSTRUCTIONS. FAILURE TO APPLY THIS PERMANENT LABEL AT SAHARA BUMPER FITMENT INDEMNIFIES ARB CORPORATION OF ANY LIABILITY ARISING FROM THE OPERATION OR USE OF THIS PRODUCT.
- ♦ KIT CONTAINS M6 FLANGE NUTS TO SUIT FITMENT OF BUFFERS. WHEN FITTING FRAME ASSEMBLY WITH BUFFERS, REQUIRED FITTING KIT COMPONENTS COME WITH FRAME.
- ◆ FACTORY FOGS CANNOT BE REUSED WITH THIS BAR, INSTEAD FIT ARB FOG LAMP KIT 6821201 (SEE NOTE P3).