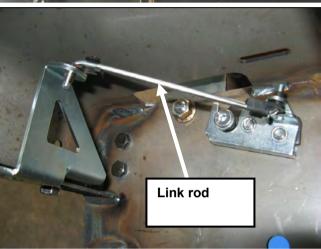

#### **AVAILABLE BUFFER/FRAME SETS:**

- ♦ 5100140 BUFFER SET ONLY WITH FRAME HOLE
- ♦ 5100150 BUFFER SET ONLY BLANK
- 5136010 FRAME ASSEMBLY (NOTE: FASTENERS ARE WITH THIS BAR KIT)

| PARTS LISTING              |            |     |                                |  |  |  |
|----------------------------|------------|-----|--------------------------------|--|--|--|
| APPLICATION.               | PART NO.   | QTY | DESCRIPTION                    |  |  |  |
|                            | 3757695R&L | 1+1 | BRACKET BAR MOUNT SET          |  |  |  |
|                            | 3757722R&L | 1+1 | BRACKET REINFORCING SET        |  |  |  |
|                            | 4581049    | 20  | M12 WASHER FLAT                |  |  |  |
| MOUNT BRACKETS TO VEHICLE  | 4581050    | 10  | M12 WASHER SPRING              |  |  |  |
| 1500 MODEL ONLY            | 6151189    | 10  | NUT M12x1.75                   |  |  |  |
| (INC. BRACKET SET 3552050) | 6151255    | 10  | BOLT M12 X 40                  |  |  |  |
| ,                          | 3199893    | 2   | PLATE CAGE NUT                 |  |  |  |
|                            | 6151304    | 2   | NUT CAGE M10                   |  |  |  |
|                            | 6151232    | 2   | BOLT SEMS M10 X 30mm           |  |  |  |
| MOUNT BRACKETS TO VEHICLE  | 3757693R&L | 1+1 | BRACKET BAR MOUNT SET          |  |  |  |
| 2500/3500 MODELS ONLY      | 6151299    | 2   | BOLT M10 X 100                 |  |  |  |
|                            | 6151321    | 2   | NUT M10 FLANGED                |  |  |  |
| (INC. BRACKET SET 3552060) | 4581040    | 2   | WASHER M10 X 3mm               |  |  |  |
| WINCH                      | 180302     | 10  | CABLE TIE                      |  |  |  |
| WINCH                      | 6151074    | 2   | BOLT 3/8 X 1 3/4               |  |  |  |
|                            | 6151365    | 2   | EYEBOLT M24 2.5T SWL           |  |  |  |
|                            | 6151361    | 2   | NUT M24 GR8 ZP                 |  |  |  |
|                            | 3757694    | 2   | BRACKET NUT RETAINING          |  |  |  |
| TOW HOOK RELOCATION        | 4581300    | 2   | WASHER M24 EYEBOLT             |  |  |  |
|                            | 6151046    | 2   | WASHER M6                      |  |  |  |
|                            | 6151017    | 2   | BOLT M6 X 16mm                 |  |  |  |
|                            | 6151128    | 2   | NUT FLANGE M6                  |  |  |  |
| CONTROL BOX FITTMENT       | 4581045    | 2   | WASHER M8 BZ                   |  |  |  |
|                            | 6151132    | 2   | NUT FLANGED M8                 |  |  |  |
|                            | 3756499    | 1   | BRACKET STD CONTROL BOX IN PAN |  |  |  |
|                            | 6151234    | 2   | BOLT M8 X 25 BZ                |  |  |  |
|                            | EG50       | 4   | GROMMET 50MM                   |  |  |  |
|                            | 6151017    | 4   | BOLT M6 X 16mm                 |  |  |  |
| NUMBER PLATE FITTMENT      | 6151128    | 4   | NUT FLANGE M6                  |  |  |  |
| NOMBERT EXTERNITION        | 6151046    | 4   | WASHER M6                      |  |  |  |
|                            | 3751384    | 1   | BRACKET NO.PLATE               |  |  |  |
|                            | 6151128    | 2   | NUT FLANGE M6                  |  |  |  |
|                            | 6151256    | 2   | SCREW M6 S/STEEL BUTTON HEAD   |  |  |  |
| WINCH COVER FITTMENT       | 4581304    | 4   | WASHER M6 ST STL               |  |  |  |
|                            | 6191006    | 1   | EXTRUSION WINCH COVER @ 1500   |  |  |  |
|                            | 6522713    | 1   | PANEL WINCH COVER              |  |  |  |
| BUFFER FASTENERS           | 6151128    | 12  | NUT M6 FLANGED                 |  |  |  |
|                            | 6151255    | 6   | BOLT M12 X 40mm                |  |  |  |
|                            | 4581050    | 6   | WASHER SPRING M12              |  |  |  |
| BAR TO MOUNT ASSEMBLY      | 4581049    | 12  | WASHER FLAT M12                |  |  |  |
|                            | 6151321    | 2   | NUT M10 FLANGED                |  |  |  |
|                            | 6151232    | 2   | BOLT SEMS M10 X 30mm           |  |  |  |
|                            | 6151189    | 6   | NUT M12x1.75                   |  |  |  |