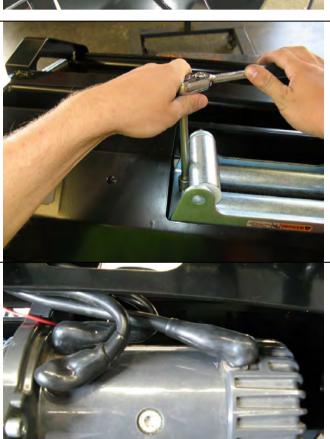

9. For 9500lb only rotate the motor end 90° clockwise (elec. terminals will be up)

NOTE: Be careful not to lift the gearbox more than a few millimetres. Before doing up cap screws, ensure that the flange faces engage properly and gaskets are not damaged.

#### BAR PREPARATION: FITTING PROCEDURE WINCH



30. Position the winch with the mount face facing upward on an adjustable table or similar and with the assistance of another person lower the bulbar over the winch. The winch handle should be in the LHS of the bull bar for smaller winches than 12-15000lb winches which are on the opposite side as they spool in the opposite direction. The cable must always spool off the bottom of the winch.

NOTE: Also follow the installation instructions in the Warn winch handbook accompanying the winch.



31. Fit the roller fair lead, pull only the end of the cable through and adjust the position of winch then bolt up securely. Use the 1 ½" long bolts in the top and 1 ¾"in the lower set through the RFL.

Hint: To increase access to mount bolts in front of roller fairlead, remove circlips from bottom of each vertical roller shaft, push shaft up so roller can be dislodged sideways. Do up bolts in fairlead and winch, then refit circlip.

- 32. With the aid of another person, turn the bull bar over so that the back of the bar is accessible.
- 33. Connect up the wires to the winch per Warn handbook (shown 9500lb motor top, 15000lb lower view)

NOTE: Refer to the Warn winch handbook for wiring instructions to vehicle.

#### FITTING PROCEDURE CONT.



#### 34. Fitting number plate – with winch