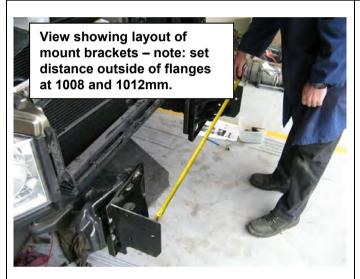

| 2125214            | 1      | STICKER FRAME TILT OPERATION            |  |  |

#### **REMOVAL OF BUMPER**



- If fog lights fitted in bumper, undo fog light loom connection (connection located on LHS of bumper)
- 2. Remove bumper by undoing 4 x M12 nuts on 'U' bolts through chassis and withdrawing bumper off chassis mount position, set aside. Retain bumper retaining 'U' bolts and nuts.

Note: For 2500 turbo diesel shown (and 3500 TD), undo and remove intercooler top mount bolts and rubber suspension blocks, this will allow the intercooler to tip back at the top and clear of the bumper U bolts allowing removal).

#### FITTING PROCEDURE GENERAL



### FOR 1500 MODEL VEHICLES FOLLOW STEPS 3 - 9, FOR 2500 AND 3500 VEHICLES STEPS 10 - 16.

- 3. Fit mount brackets to chassis end plates, fit reinforcing brackets behind flanges as shown below. Fasten using M12 x 40 bolts, washer and nut sets, *but only nip up hand tight at this stage.*.
- 4. Align bracket set evenly on vehicle so that the outside measurement across vertical bracket plates is 1008-1012mm.

NOTE: Distance between uprights in bull bar is 1013mm.



- 5. Do fasteners up tight, ensuring that reinforcing bracket is sitting snugly against chassis side face.
- 6. Recheck 1008-1012mm pitch, readjust if necessary.

#### FITTING PROCEDURE GENERAL



 Drill 1 x M10 pinning hole in chassis using existing hole in reinforcing bracket as a guide.





Warning: Drilling operations can r