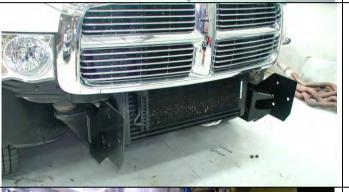

Part Number: 3952120

Product SAHARA BAR DODGE RAM 2006 TO 2009

Description: F/KIT 6172466

Suited to Models 1500 06 TO 08 ADD BRACKET KIT# 3552050 vehicle/s: OR Models 2500/3500 06 TO 09 ADD BRACKET KIT# 3552060