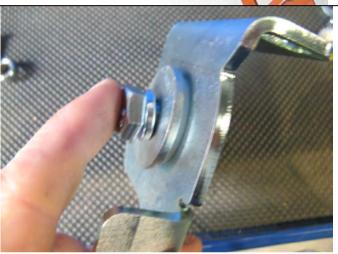

#### **AVAILABLE BUFFER/FRAME SETS:**

- ♦ 5100140 BUFFER SET ONLY WITH FRAME HOLE
- ♦ 5100150 BUFFER SET ONLY BLANK
- 5136010 FRAME ASSEMBLY (NOTE: FASTENERS ARE WITH THIS BAR KIT)

| PARTS LISTING              |            |     |                                |  |  |  |
|----------------------------|------------|-----|--------------------------------|--|--|--|
| APPLICATION.               | PART NO.   | QTY | DESCRIPTION                    |  |  |  |
|                            | 3757695R&L | 1+1 | BRACKET BAR MOUNT SET          |  |  |  |
|                            | 3757722R&L | 1+1 | BRACKET REINFORCING SET        |  |  |  |
|                            | 4581049    | 20  | M12 WASHER FLAT                |  |  |  |
| MOUNT BRACKETS TO VEHICLE  | 4581050    | 10  | M12 WASHER SPRING              |  |  |  |
| 1500 MODEL ONLY            | 6151189    | 10  | NUT M12x1.75                   |  |  |  |
| (INC. BRACKET SET 3552050) | 6151255    | 10  | BOLT M12 X 40                  |  |  |  |
| ,                          | 3199893    | 2   | PLATE CAGE NUT                 |  |  |  |
|                            | 6151304    | 2   | NUT CAGE M10                   |  |  |  |
|                            | 6151232    | 2   | BOLT SEMS M10 X 30mm           |  |  |  |
| MOUNT BRACKETS TO VEHICLE  | 3757693R&L | 1+1 | BRACKET BAR MOUNT SET          |  |  |  |
| 2500/3500 MODELS ONLY      | 6151299    | 2   | BOLT M10 X 100                 |  |  |  |
|                            | 6151321    | 2   | NUT M10 FLANGED                |  |  |  |
| (INC. BRACKET SET 3552060) | 4581040    | 2   | WASHER M10 X 3mm               |  |  |  |
| WINCH                      | 180302     | 10  | CABLE TIE                      |  |  |  |
| WINCH                      | 6151074    | 2   | BOLT 3/8 X 1 3/4               |  |  |  |
|                            | 6151365    | 2   | EYEBOLT M24 2.5T SWL           |  |  |  |
|                            | 6151361    | 2   | NUT M24 GR8 ZP                 |  |  |  |
|                            | 3757694    | 2   | BRACKET NUT RETAINING          |  |  |  |
| TOW HOOK RELOCATION        | 4581300    | 2   | WASHER M24 EYEBOLT             |  |  |  |
|                            | 6151046    | 2   | WASHER M6                      |  |  |  |
|                            | 6151017    | 2   | BOLT M6 X 16mm                 |  |  |  |
|                            | 6151128    | 2   | NUT FLANGE M6                  |  |  |  |
| CONTROL BOX FITTMENT       | 4581045    | 2   | WASHER M8 BZ                   |  |  |  |
|                            | 6151132    | 2   | NUT FLANGED M8                 |  |  |  |
|                            | 3756499    | 1   | BRACKET STD CONTROL BOX IN PAN |  |  |  |
|                            | 6151234    | 2   | BOLT M8 X 25 BZ                |  |  |  |
|                            | EG50       | 4   | GROMMET 50MM                   |  |  |  |
|                            | 6151017    | 4   | BOLT M6 X 16mm                 |  |  |  |
| NUMBER PLATE FITTMENT      | 6151128    | 4   | NUT FLANGE M6                  |  |  |  |
| NOMBERT EXTERNITION        | 6151046    | 4   | WASHER M6                      |  |  |  |
|                            | 3751384    | 1   | BRACKET NO.PLATE               |  |  |  |
|                            | 6151128    | 2   | NUT FLANGE M6                  |  |  |  |
|                            | 6151256    | 2   | SCREW M6 S/STEEL BUTTON HEAD   |  |  |  |
| WINCH COVER FITTMENT       | 4581304    | 4   | WASHER M6 ST STL               |  |  |  |
|                            | 6191006    | 1   | EXTRUSION WINCH COVER @ 1500   |  |  |  |
|                            | 6522713    | 1   | PANEL WINCH COVER              |  |  |  |
| BUFFER FASTENERS           | 6151128    | 12  | NUT M6 FLANGED                 |  |  |  |
|                            | 6151255    | 6   | BOLT M12 X 40mm                |  |  |  |
|                            | 4581050    | 6   | WASHER SPRING M12              |  |  |  |
| BAR TO MOUNT ASSEMBLY      | 4581049    | 12  | WASHER FLAT M12                |  |  |  |
|                            | 6151321    | 2   | NUT M10 FLANGED                |  |  |  |
|                            | 6151232    | 2   | BOLT SEMS M10 X 30mm           |  |  |  |
|                            | 6151189    | 6   | NUT M12x1.75                   |  |  |  |