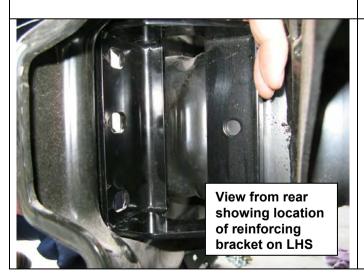

unt position, set aside. Retain bumper retaining 'U' bolts and nuts.

Note: For 2500 turbo diesel shown (and 3500 TD), undo and remove intercooler top mount bolts and rubber suspension blocks, this will allow the intercooler to tip back at the top and clear of the bumper U bolts allowing removal).

#### FITTING PROCEDURE GENERAL



### FOR 1500 MODEL VEHICLES FOLLOW STEPS 3 - 9, FOR 2500 AND 3500 VEHICLES STEPS 10 - 16.

- 3. Fit mount brackets to chassis end plates, fit reinforcing brackets behind flanges as shown below. Fasten using M12 x 40 bolts, washer and nut sets, *but only nip up hand tight at this stage.*.
- 4. Align bracket set evenly on vehicle so that the outside measurement across vertical bracket plates is 1008-1012mm.

NOTE: Distance between uprights in bull bar is 1013mm.



- 5. Do fasteners up tight, ensuring that reinforcing bracket is sitting snugly against chassis side face.
- 6. Recheck 1008-1012mm pitch, readjust if necessary.

#### FITTING PROCEDURE GENERAL



 Drill 1 x M10 pinning hole in chassis using existing hole in reinforcing bracket as a guide.





Warning: Drilling operations can result in flying metal debris, safety glasses should be



8. Fit the M10 cage nut to nut plate as shown.



9. For pinning bolt from outboard of reinforcing bracket, fit cage nut plate assembly through into chassis end aperture as shown, then fasten in place through drilled pinning hole with M10 x 30 SEMS bolt and washer set. Do up tight. Repeat for other side of vehicle.

#### FITTING PROCEDURE GENERAL



#### 2500 AND 3500 ONLY STEPS 10 - 16

10. Fit chassis bra