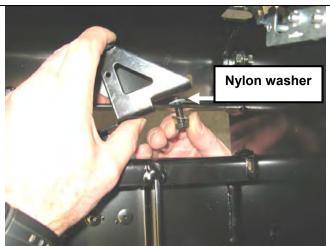

#### **AVAILABLE BUFFER/FRAME SETS:**

- ♦ 5100140 BUFFER SET ONLY WITH FRAME HOLE
- ♦ 5100150 BUFFER SET ONLY BLANK
- 5136010 FRAME ASSEMBLY (NOTE: FASTENERS ARE WITH THIS BAR KIT)

| PARTS LISTING              |            |     |                                |  |  |  |
|----------------------------|------------|-----|--------------------------------|--|--|--|
| APPLICATION.               | PART NO.   | QTY | DESCRIPTION                    |  |  |  |
|                            | 3757695R&L | 1+1 | BRACKET BAR MOUNT SET          |  |  |  |
|                            | 3757722R&L | 1+1 | BRACKET REINFORCING SET        |  |  |  |
|                            | 4581049    | 20  | M12 WASHER FLAT                |  |  |  |
| MOUNT BRACKETS TO VEHICLE  | 4581050    | 10  | M12 WASHER SPRING              |  |  |  |
| 1500 MODEL ONLY            | 6151189    | 10  | NUT M12x1.75                   |  |  |  |
| (INC. BRACKET SET 3552050) | 6151255    | 10  | BOLT M12 X 40                  |  |  |  |
| ,                          | 3199893    | 2   | PLATE CAGE NUT                 |  |  |  |
|                            | 6151304    | 2   | NUT CAGE M10                   |  |  |  |
|                            | 6151232    | 2   | BOLT SEMS M10 X 30mm           |  |  |  |
| MOUNT BRACKETS TO VEHICLE  | 3757693R&L | 1+1 | BRACKET BAR MOUNT SET          |  |  |  |
| 2500/3500 MODELS ONLY      | 6151299    | 2   | BOLT M10 X 100                 |  |  |  |
|                            | 6151321    | 2   | NUT M10 FLANGED                |  |  |  |
| (INC. BRACKET SET 3552060) | 4581040    | 2   | WASHER M10 X 3mm               |  |  |  |
| WINCH                      | 180302     | 10  | CABLE TIE                      |  |  |  |
| WINCH                      | 6151074    | 2   | BOLT 3/8 X 1 3/4               |  |  |  |
|                            | 6151365    | 2   | EYEBOLT M24 2.5T SWL           |  |  |  |
|                            | 6151361    | 2   | NUT M24 GR8 ZP                 |  |  |  |
|                            | 3757694    | 2   | BRACKET NUT RETAINING          |  |  |  |
| TOW HOOK RELOCATION        | 4581300    | 2   | WASHER M24 EYEBOLT             |  |  |  |
|                            | 6151046    | 2   | WASHER M6                      |  |  |  |
|                            | 6151017    | 2   | BOLT M6 X 16mm                 |  |  |  |
|                            | 6151128    | 2   | NUT FLANGE M6                  |  |  |  |
| CONTROL BOX FITTMENT       | 4581045    | 2   | WASHER M8 BZ                   |  |  |  |
|                            | 6151132    | 2   | NUT FLANGED M8                 |  |  |  |
|                            | 3756499    | 1   | BRACKET STD CONTROL BOX IN PAN |  |  |  |
|                            | 6151234    | 2   | BOLT M8 X 25 BZ                |  |  |  |
|                            | EG50       | 4   | GROMMET 50MM                   |  |  |  |
|                            | 6151017    | 4   | BOLT M6 X 16mm                 |  |  |  |
| NUMBER PLATE FITTMENT      | 6151128    | 4   | NUT FLANGE M6                  |  |  |  |
| NOMBERT EXTERNITION        | 6151046    | 4   | WASHER M6                      |  |  |  |
|                            | 3751384    | 1   | BRACKET NO.PLATE               |  |  |  |
|                            | 6151128    | 2   | NUT FLANGE M6                  |  |  |  |
|                            | 6151256    | 2   | SCREW M6 S/STEEL BUTTON HEAD   |  |  |  |
| WINCH COVER FITTMENT       | 4581304    | 4   | WASHER M6 ST STL               |  |  |  |
|                            | 6191006    | 1   | EXTRUSION WINCH COVER @ 1500   |  |  |  |
|                            | 6522713    | 1   | PANEL WINCH COVER              |  |  |  |
| BUFFER FASTENERS           | 6151128    | 12  | NUT M6 FLANGED                 |  |  |  |
|                            | 6151255    | 6   | BOLT M12 X 40mm                |  |  |  |
|                            | 4581050    | 6   | WASHER SPRING M12              |  |  |  |
| BAR TO MOUNT ASSEMBLY      | 4581049    | 12  | WASHER FLAT M12                |  |  |  |
|                            | 6151321    | 2   | NUT M10 FLANGED                |  |  |  |
|                            | 6151232    | 2   | BOLT SEMS M10 X 30mm           |  |  |  |
|                            | 6151189    | 6   | NUT M12x1.75                   |  |  |  |