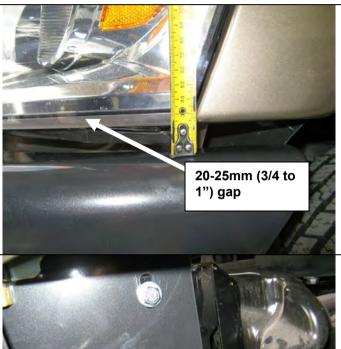

#### NOTE:

- ♦ WHEN FITTING FRAME ASSEMBLY ONLY, LABEL FOR FRAME TILT OPERATION FOR HOOD CLEARANCE MUST BE APPLIED TO TOP FACE OF SAHARA BUMPER IN THE POSITION IDENTIFIED IN THESE FITTING INSTRUCTIONS. FAILURE TO APPLY THIS PERMANENT LABEL AT SAHARA BUMPER FITMENT INDEMNIFIES ARB CORPORATION OF ANY LIABILITY ARISING FROM THE OPERATION OR USE OF THIS PRODUCT.
- ♦ KIT CONTAINS M6 FLANGE NUTS TO SUIT FITMENT OF BUFFERS. WHEN FITTING FRAME ASSEMBLY WITH BUFFERS, REQUIRED FITTING KIT COMPONENTS COME WITH FRAME.
- ◆ FACTORY FOGS CANNOT BE REUSED WITH THIS BAR, INSTEAD FIT ARB FOG LAMP KIT 6821201 (SEE NOTE P3).