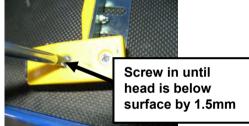

#### NOTE:

- ♦ WHEN FITTING FRAME ASSEMBLY ONLY, LABEL FOR FRAME TILT OPERATION FOR HOOD CLEARANCE MUST BE APPLIED TO TOP FACE OF SAHARA BUMPER IN THE POSITION IDENTIFIED IN THESE FITTING INSTRUCTIONS. FAILURE TO APPLY THIS PERMANENT LABEL AT SAHARA BUMPER FITMENT INDEMNIFIES ARB CORPORATION OF ANY LIABILITY ARISING FROM THE OPERATION OR USE OF THIS PRODUCT.
- ♦ KIT CONTAINS M6 FLANGE NUTS TO SUIT FITMENT OF BUFFERS. WHEN FITTING FRAME ASSEMBLY WITH BUFFERS, REQUIRED FITTING KIT COMPONENTS COME WITH FRAME.
- ◆ FACTORY FOGS CANNOT BE REUSED WITH THIS BAR, INSTEAD FIT ARB FOG LAMP KIT 6821201 (SEE NOTE P3).