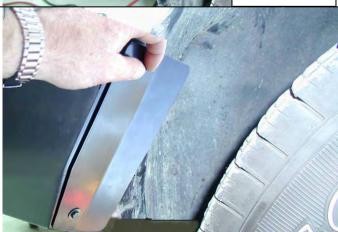

65. When bar is aligned, tighten bolts.



Osing the M10 pilot holes in mount brackets, drill pinning hole through uprights on bull bar. Fit M10 screw, washer set and flange nut and do up tight.





Warning: Drilling operations can result in flying metal debris, safety glasses should be worn.

## FITTING PROCEDURE BAR ON VEHICLE



- 67. Wire up indicators and running lamps. Wire loom extensions are supplied in fitting kit.
- 68. Wire up fog lamps if fitted



69. If winch fitted, fit off winch hook.



- 70. Trim fender liner with air hacksaw or similar tool along line as shown so it will pull back inside the wing tip.
- 71. Cut away the outboard flap, which normally fits in the end of the bumper wing. This is so the liner can be held back easily by the retaining bracket at next step.



72. Fit liner retainer bracket with black M6 bolt and washer sets into M6 cage nuts in wing returns each side as shown.

#### FITTING PROCEDURE BAR ON VEHICLE



73. Apply the frame tilt operation label to the top face of the pan adjacent to the buffer as shown in diagram

WARNING: LABEL FOR FRAME TILT
OPERATION FOR HOOD CLEARANCE MUST
BE APPLIED TO TOP FACE OF SAHARA
BUMPER IN THE POSITION IDENTIFIED IN
THESE FITTING INSTRUCTIONS. FAILURE TO
APPLY THIS PERMANENT LABEL AT SAHARA
BUMPER FITMENT INDEMNIFIES ARB
CORPORATION OF ANY LIABILITY ARISING
FROM THE OPERATION OR USE OF THIS
PRODUCT.



- 74. Test the operation of the frame tilt assembly
- 75. Frame should release from latch and engage as per the supplied label.

If necessary, adjust the slam latch and or the bump stops to ensure tha