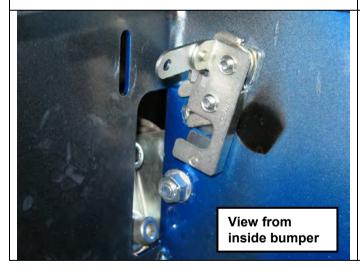

#### NOTE:

- ♦ WHEN FITTING FRAME ASSEMBLY ONLY, LABEL FOR FRAME TILT OPERATION FOR HOOD CLEARANCE MUST BE APPLIED TO TOP FACE OF SAHARA BUMPER IN THE POSITION IDENTIFIED IN THESE FITTING INSTRUCTIONS. FAILURE TO APPLY THIS PERMANENT LABEL AT SAHARA BUMPER FITMENT INDEMNIFIES ARB CORPORATION OF ANY LIABILITY ARISING FROM THE OPERATION OR USE OF THIS PRODUCT.
- ♦ KIT CONTAINS M6 FLANGE NUTS TO SUIT FITMENT OF BUFFERS. WHEN FITTING FRAME ASSEMBLY WITH BUFFERS, REQUIRED FITTING KIT COMPONENTS COME WITH FRAME.
- ◆ FACTORY FOGS CANNOT BE REUSED WITH THIS BAR, INSTEAD FIT ARB FOG LAMP KIT 6821201 (SEE NOTE P3).