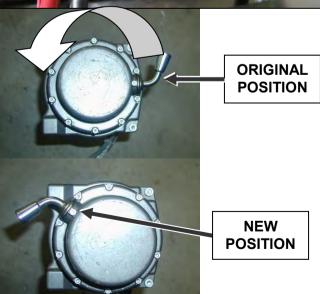

nut retaining bracket using an M6 bolt, washer and flange nut.

Last Rev Date: 14/09/2019 Page 9 of 20 Fitting instructions# 3786965

#### FITTING PROCEDURE BULL BAR PREPARATION



22. Secure the number plate bracket using M6 bolts, flat washers and flange nuts. Attach the longer side to the bullbar and the shorter side to the number plate.

#### BAR PREPARATION: FITTING PROCEDURE WINCH



- 23. Fit large grommets to holes in top pan
- 24. Fit control box bracket to control box studs as shown. *Picture also shows routing of leads through grommets in pan.*

NOTE: If 12-15000lb winch is to be fitted, fit off Kit # 3512050 extra-long leads, marking the end of each one for easy identification for connections to motor terminals



25. Using M8 fasteners fit control box mounting bracket to pan



- 26. Prepare winch for fitting by undoing the cap screws on the gearbox end.
- 27. Then rotate the end cap and gearbox in a counter clockwise direction 144° (four hole pitches) while looking down at the gearbox, as shown (for 12-15000lb winches rotate clockwise 72°, two hole pitches)
- 28. Tighten the cap screws ensuring the gearbox handle operates freely.
- 29. For 9500lb only rotate the motor end 90° clockwise (elec. terminals will be up)

NOTE: Be careful not to lift the gearbox more than a few millimetres. Before doing up cap screws, ensure that the flange faces engage properly and gaskets are not damaged.

#### BAR PREPARATION: FITTING PROCEDURE WINCH



30. Position the winch with the mount face facing upward on an adjustable table or similar and with the assistance of another per