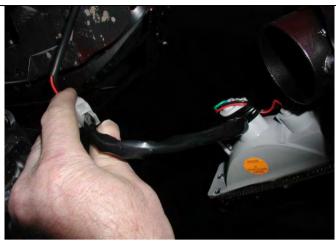

#### NOTE:

- ♦ WHEN FITTING FRAME ASSEMBLY ONLY, LABEL FOR FRAME TILT OPERATION FOR HOOD CLEARANCE MUST BE APPLIED TO TOP FACE OF SAHARA BUMPER IN THE POSITION IDENTIFIED IN THESE FITTING INSTRUCTIONS. FAILURE TO APPLY THIS PERMANENT LABEL AT SAHARA BUMPER FITMENT INDEMNIFIES ARB CORPORATION OF ANY LIABILITY ARISING FROM THE OPERATION OR USE OF THIS PRODUCT.
- ♦ KIT CONTAINS M6 FLANGE NUTS TO SUIT FITMENT OF BUFFERS. WHEN FITTING FRAME ASSEMBLY WITH BUFFERS, REQUIRED FITTING KIT COMPONENTS COME WITH FRAME.
- ◆ FACTORY FOGS CANNOT BE REUSED WITH THIS BAR, INSTEAD FIT ARB FOG LAMP KIT 6821201 (SEE NOTE P3).