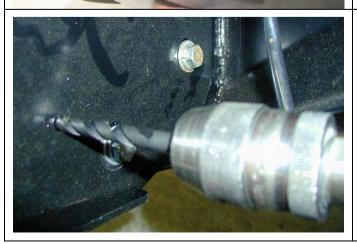

#### REQUIRED TOOLS FOR FITMENT OF PRODUCT:

| METRIC SPANNER and SOCKET TOOL SET  | Sikaflex© Black                          |
|-------------------------------------|------------------------------------------|
| PHILIPS and FLAT BLADE SCREWDRIVERS | DIA 19mm HOLESAW                         |
| POWER DRILL DIA 13mm CHUCK CAPACITY | DRILL BITS, DIA 7.0 (@100mm min), 10.0mm |
| STEEL RULE 300mm                    | SCRIBER                                  |