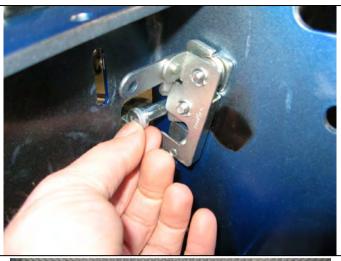

#### NOTE:

- ♦ WHEN FITTING FRAME ASSEMBLY ONLY, LABEL FOR FRAME TILT OPERATION FOR HOOD CLEARANCE MUST BE APPLIED TO TOP FACE OF SAHARA BUMPER IN THE POSITION IDENTIFIED IN THESE FITTING INSTRUCTIONS. FAILURE TO APPLY THIS PERMANENT LABEL AT SAHARA BUMPER FITMENT INDEMNIFIES ARB CORPORATION OF ANY LIABILITY ARISING FROM THE OPERATION OR USE OF THIS PRODUCT.
- ♦ KIT CONTAINS M6 FLANGE NUTS TO SUIT FITMENT OF BUFFERS. WHEN FITTING FRAME ASSEMBLY WITH BUFFERS, REQUIRED FITTING KIT COMPONENTS COME WITH FRAME.
- ◆ FACTORY FOGS CANNOT BE REUSED WITH THIS BAR, INSTEAD FIT ARB FOG LAMP KIT 6821201 (SEE NOTE P3).