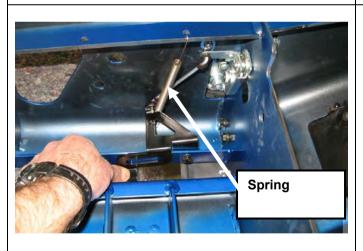

d hard against the hinge bracket flange as shown.
- 55. Tighten the M8 bolts to recommended torque.
- 56. Repeat for the LHS

The intention once the assembly is complete is for the frame to feel solid without any play.

#### FITTING BUFFERS WITH FRAME



- 57. Fit the lever bracket for the slam latch operation using an M8 x 25 black bolt, nyloc nut, 2 x M8 flat washers and *nylon washer* which is *sandwiched between the pan flange and face of bracket at pivot point.*
- 58. Once M8 nyloc nut is tensioned, bracket must be able to pivot freely, without play and without rubbing contact with mounting flange, adjust accordingly.



- 59. Fit the plastic rod connector fittings from underneath into the lever in the slam latch and from above into the operating bracket
- 60. Fit the 4mm link rod





- 61. Fit the spring as shown. It connects to the lever bracket through the hole in the side and to a hole in the pan brace at the rear of the top pan
- 62. Crimp over the end loops to secure the spring ends in position



#### FITTING PROCEDURE BAR ON VEHICLE



63. Using two people, three if winch fitted, position the bar assembly on the vehicle mounts.

Caution: This product is heavy, especially if a winch is fitted. Do not attempt to lift it and fit it by yourself. Have some assistants help you or use a mechanical aid such as this hydraulic lift table as shown.



64. Bolt the bar to the mounts using M12 bolts, large flat washers and spring washers. Bolt the bar to the mounts using M12 bolts, large flat washers and spring washers. Align the bar to the profile of the guards, grille an