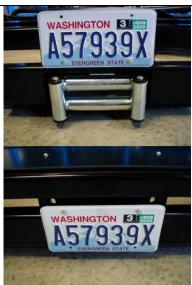

#### **AVAILABLE BUFFER/FRAME SETS:**

- ♦ 5100140 BUFFER SET ONLY WITH FRAME HOLE
- ♦ 5100150 BUFFER SET ONLY BLANK
- 5136010 FRAME ASSEMBLY (NOTE: FASTENERS ARE WITH THIS BAR KIT)

| PARTS LISTING              |            |     |                                |  |  |  |
|----------------------------|------------|-----|--------------------------------|--|--|--|
| APPLICATION.               | PART NO.   | QTY | DESCRIPTION                    |  |  |  |
|                            | 3757695R&L | 1+1 | BRACKET BAR MOUNT SET          |  |  |  |
|                            | 3757722R&L | 1+1 | BRACKET REINFORCING SET        |  |  |  |
|                            | 4581049    | 20  | M12 WASHER FLAT                |  |  |  |
| MOUNT BRACKETS TO VEHICLE  | 4581050    | 10  | M12 WASHER SPRING              |  |  |  |
| 1500 MODEL ONLY            | 6151189    | 10  | NUT M12x1.75                   |  |  |  |
| (INC. BRACKET SET 3552050) | 6151255    | 10  | BOLT M12 X 40                  |  |  |  |
| ,                          | 3199893    | 2   | PLATE CAGE NUT                 |  |  |  |
|                            | 6151304    | 2   | NUT CAGE M10                   |  |  |  |
|                            | 6151232    | 2   | BOLT SEMS M10 X 30mm           |  |  |  |
| MOUNT BRACKETS TO VEHICLE  | 3757693R&L | 1+1 | BRACKET BAR MOUNT SET          |  |  |  |
| 2500/3500 MODELS ONLY      | 6151299    | 2   | BOLT M10 X 100                 |  |  |  |
|                            | 6151321    | 2   | NUT M10 FLANGED                |  |  |  |
| (INC. BRACKET SET 3552060) | 4581040    | 2   | WASHER M10 X 3mm               |  |  |  |
| WINCH                      | 180302     | 10  | CABLE TIE                      |  |  |  |
| WINCH                      | 6151074    | 2   | BOLT 3/8 X 1 3/4               |  |  |  |
|                            | 6151365    | 2   | EYEBOLT M24 2.5T SWL           |  |  |  |
|                            | 6151361    | 2   | NUT M24 GR8 ZP                 |  |  |  |
|                            | 3757694    | 2   | BRACKET NUT RETAINING          |  |  |  |
| TOW HOOK RELOCATION        | 4581300    | 2   | WASHER M24 EYEBOLT             |  |  |  |
|                            | 6151046    | 2   | WASHER M6                      |  |  |  |
|                            | 6151017    | 2   | BOLT M6 X 16mm                 |  |  |  |
|                            | 6151128    | 2   | NUT FLANGE M6                  |  |  |  |
| CONTROL BOX FITTMENT       | 4581045    | 2   | WASHER M8 BZ                   |  |  |  |
|                            | 6151132    | 2   | NUT FLANGED M8                 |  |  |  |
|                            | 3756499    | 1   | BRACKET STD CONTROL BOX IN PAN |  |  |  |
|                            | 6151234    | 2   | BOLT M8 X 25 BZ                |  |  |  |
|                            | EG50       | 4   | GROMMET 50MM                   |  |  |  |
|                            | 6151017    | 4   | BOLT M6 X 16mm                 |  |  |  |
| NUMBER PLATE FITTMENT      | 6151128    | 4   | NUT FLANGE M6                  |  |  |  |
| NOMBERT EXTERNITION        | 6151046    | 4   | WASHER M6                      |  |  |  |
|                            | 3751384    | 1   | BRACKET NO.PLATE               |  |  |  |
|                            | 6151128    | 2   | NUT FLANGE M6                  |  |  |  |
|                            | 6151256    | 2   | SCREW M6 S/STEEL BUTTON HEAD   |  |  |  |
| WINCH COVER FITTMENT       | 4581304    | 4   | WASHER M6 ST STL               |  |  |  |
|                            | 6191006    | 1   | EXTRUSION WINCH COVER @ 1500   |  |  |  |
|                            | 6522713    | 1   | PANEL WINCH COVER              |  |  |  |
| BUFFER FASTENERS           | 6151128    | 12  | NUT M6 FLANGED                 |  |  |  |
|                            | 6151255    | 6   | BOLT M12 X 40mm                |  |  |  |
|                            | 4581050    | 6   | WASHER SPRING M12              |  |  |  |
| BAR TO MOUNT ASSEMBLY      | 4581049    | 12  | WASHER FLAT M12                |  |  |  |
|                            | 6151321    | 2   | NUT M10 FLANGED                |  |  |  |
|                            | 6151232    | 2   | BOLT SEMS M10 X 30mm           |  |  |  |
|                            | 6151189    | 6   | NUT M12x1.75                   |  |  |  |