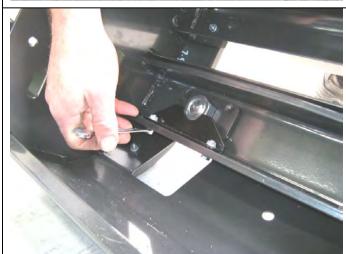

.0mm.
- 16. Fit M10 x 100 pinning bolt, M10 x 3MM washer and flange nut set and do up tight.





Warning: Drilling operations can result in flying metal debris, safety glasses should be worn.

#### FITTING PROCEDURE BULL BAR PREPARATION



17. If fitting fog lamps, refer to instructions supplied with kit.



18. Fit the surrounds into the openings in the wings referring to the fitting instructions with surround kit.

THIS STEP MAY ALSO BE COMPLETED WITH THE SAHARA BAR FITTED TO THE VEHICLE



- 19. Fit large eyebolt nut into the plate on the inside of the bar.
- 20. Screw in the eyebolt using the large washer. Eyebolt can be positioned to sit vertically by rotating the large nut to the correct position

NOTE: EYEBOLTS SHOULD BE REMOVED FOR SAFETY REASONS WHEN TRAVELLING ON PUBLIC ROADS.



21. When the large nut is in its final position, secure with the nut retaining bracket using an M6 bolt, washer and flange nut.

Last Rev Date: 14/09/2019 Page 9 of 20 Fitting instructions# 3786965

#### FITTING PROCEDURE BULL BAR PREPARATION



22. Secure the number plate bracket using M6 bolts, flat washers and flange nuts. Attach the longer side to the bullbar and the shorter side to the number plate.

#### BAR PREPARATION: FITTING PROCEDURE WINCH



- 23. Fit large grommets to holes in top pan
- 24. Fit control box bracket to control box studs as shown. *Picture also shows routing of leads through grommets in pan.*

NOTE: If 12-15000lb winch is to be fitted, fit off Kit # 3512050 extra-long leads, marking the end of each one for easy identification for connections to motor terminals