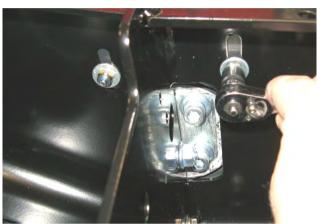

asher. Tighten to recommended torque.

NOTE: The top flange of hinge bracket must face inboard, ie top flanges are towards each other when fitted

42. Repeat for LHS.





M10 x 30 bolt Spacer bush M16 nylon washer Large M10 washer



NOTE: When the frame sits on the bumper, it is angled backward. Put it up against the bumper and determine which side is LH and RH. The buffers are handed RH and LH. Select the correctly handed buffer to fit over each end of the frame before proceeding.

43. Slide the buffers over the frame as shown

#### FITTING BUFFERS WITH FRAME



- 44. Fix the frame to the hinge brackets using 4 x sets M10 x 30 Cap Screws, flat and spring washers
- 45. Ensure that the frame is centred on the brackets and bar assembly
- 46. Tighten the cap screws to recommended torque





47. Slide the buffers down over the frame and secure using M6 flange nuts on the four lower buffer studs on each buffer and M6 nyloc nuts with large M6 flat washers on the two studs located on top face.

CAUTION: Do not over tighten nuts as damage to buffer can result



# NOTE: The latching assembly is only fitted to RHS of the bumper

- 48. Fit the slam latch assembly to *RHS* (inboard side of upright) secure using ½ UNC x 1" bolts, flat and spring washers. *Lever arm is to rear of bumper.*
- 49. Tighten firmly, to 12Nm (9lbft).

#### FITTING BUFFERS WITH FRAME



50. Fit the striker pin to the **RHS** hinge plate and secure with 5/16"UNC nut and spring washer as shown and tighten to 22Nm or 16lbft





- 51. Fit a urethane buffer pad to each of the right angle brackets using M4x16 csk