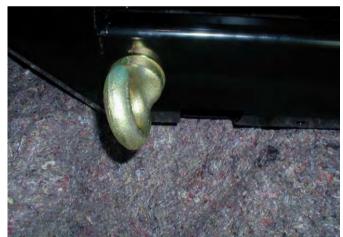

Please contact local Authorised ARB Stockist if you would like to have this service carried out on your behalf.

PLEASE INFORM VEHICLE OWNER OF THE FOLLOWING:CAUTION: WHEN RECOVERING VEHICLE USING SUPPLIED
EYEBOLTS, SPREAD LOAD OVER BOTH EYEBOLTS WHERE
POSSIBLE. DO NOT EXCEED RATING OF EYEBOLTS DURING
RECOVERY. FOR ROAD SAFETY REASONS, EYEBOLTS ARE TO
BE REMOVED WHEN NOT IN USE.