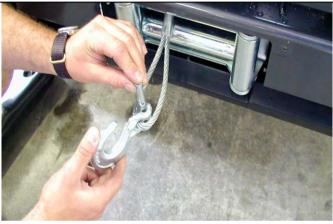

Please contact local Authorised ARB Stockist if you would like to have this service carried out on your behalf.

PLEASE INFORM VEHICLE OWNER OF THE FOLLOWING:CAUTION: WHEN RECOVERING VEHICLE USING SUPPLIED
EYEBOLTS, SPREAD LOAD OVER BOTH EYEBOLTS WHERE
POSSIBLE. DO NOT EXCEED RATING OF EYEBOLTS DURING
RECOVERY. FOR ROAD SAFETY REASONS, EYEBOLTS ARE TO
BE REMOVED WHEN NOT IN USE.