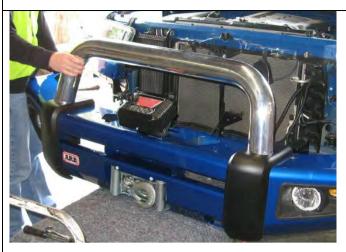

Part Number: 3952120

Product SAHARA BAR DODGE RAM 2006 TO 2009

Description: F/KIT 6172466

Suited to Models 1500 06 TO 08 ADD BRACKET KIT# 3552050 vehicle/s: OR Models 2500/3500 06 TO 09 ADD BRACKET KIT# 3552060