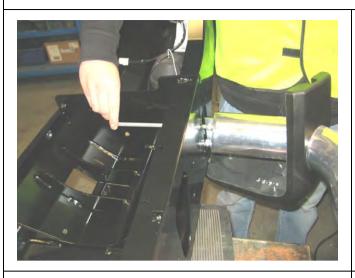

AND FRAME**

- 40. Place the sahara bar face down on a soft surface
- 41. Fit the RH hinge bracket assembly to outboard side of upright as shown, with M10 bolt, large M10 washer, spring washer, flange nut, bush and 16mm ID nylon washer. Tighten to recommended torque.

NOTE: The top flange of hinge bracket must face inboard, ie top flanges are towards each other when fitted

42. Repeat for LHS.





M10 x 30 bolt Spacer bush M16 nylon washer Large M10 washer



NOTE: When the frame sits on the bumper, it is angled backward. Put it up against the bumper and determine which side is LH and RH. The buffers are handed RH and LH. Select the correctly handed buffer to fit over each end of the frame before proceeding.

43. Slide the buffers over the frame as shown

#### FITTING BUFFERS WITH FRAME



- 44. Fix the frame to the hinge brackets using 4 x sets M10 x 30 Cap Screws, flat and spring washers
- 45. Ensure that the frame is centred on the brackets and bar assembly
- 46. Tighten the cap screws to recommended torque





47. Slide the buffers down over the frame and secure using M6 flange nuts on the four lower buffer studs on each buffer and M6 nyloc nuts with large M6 flat washers on the two studs located on top face.

CAUTION: Do not over tighten nuts as damage to buffer can result



# NOTE: The latching assembly is only fitted to RHS of the bumper

- 48. Fit the slam latch assembly to *RHS* (inboard side of upright) secure using ½ UNC x 1" bolts, flat and spring washers. *Lever arm is to rear of bumper.*
- 49. Tighten firmly, to 12Nm (9lbft).

#### FITTING BUFFERS WITH FRAM