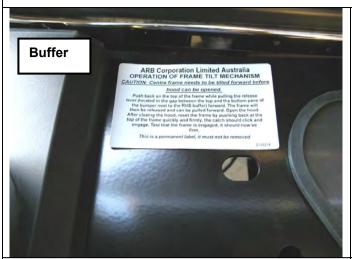

#### NOTE:

- ♦ WHEN FITTING FRAME ASSEMBLY ONLY, LABEL FOR FRAME TILT OPERATION FOR HOOD CLEARANCE MUST BE APPLIED TO TOP FACE OF SAHARA BUMPER IN THE POSITION IDENTIFIED IN THESE FITTING INSTRUCTIONS. FAILURE TO APPLY THIS PERMANENT LABEL AT SAHARA BUMPER FITMENT INDEMNIFIES ARB CORPORATION OF ANY LIABILITY ARISING FROM THE OPERATION OR USE OF THIS PRODUCT.
- ♦ KIT CONTAINS M6 FLANGE NUTS TO SUIT FITMENT OF BUFFERS. WHEN FITTING FRAME ASSEMBLY WITH BUFFERS, REQUIRED FITTING KIT COMPONENTS COME WITH FRAME.
- ◆ FACTORY FOGS CANNOT BE REUSED WITH THIS BAR, INSTEAD FIT ARB FOG LAMP KIT 6821201 (SEE NOTE P3).