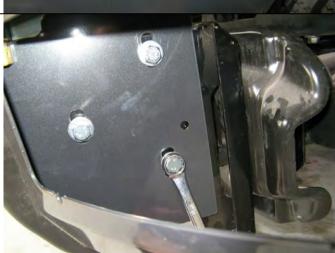

#### **AVAILABLE BUFFER/FRAME SETS:**

- ♦ 5100140 BUFFER SET ONLY WITH FRAME HOLE
- ♦ 5100150 BUFFER SET ONLY BLANK
- 5136010 FRAME ASSEMBLY (NOTE: FASTENERS ARE WITH THIS BAR KIT)

| PARTS LISTING              |            |     |                                |  |  |  |
|----------------------------|------------|-----|--------------------------------|--|--|--|
| APPLICATION.               | PART NO.   | QTY | DESCRIPTION                    |  |  |  |
|                            | 3757695R&L | 1+1 | BRACKET BAR MOUNT SET          |  |  |  |
|                            | 3757722R&L | 1+1 | BRACKET REINFORCING SET        |  |  |  |
|                            | 4581049    | 20  | M12 WASHER FLAT                |  |  |  |
| MOUNT BRACKETS TO VEHICLE  | 4581050    | 10  | M12 WASHER SPRING              |  |  |  |
| 1500 MODEL ONLY            | 6151189    | 10  | NUT M12x1.75                   |  |  |  |
| (INC. BRACKET SET 3552050) | 6151255    | 10  | BOLT M12 X 40                  |  |  |  |
| ,                          | 3199893    | 2   | PLATE CAGE NUT                 |  |  |  |
|                            | 6151304    | 2   | NUT CAGE M10                   |  |  |  |
|                            | 6151232    | 2   | BOLT SEMS M10 X 30mm           |  |  |  |
| MOUNT BRACKETS TO VEHICLE  | 3757693R&L | 1+1 | BRACKET BAR MOUNT SET          |  |  |  |
| 2500/3500 MODELS ONLY      | 6151299    | 2   | BOLT M10 X 100                 |  |  |  |
|                            | 6151321    | 2   | NUT M10 FLANGED                |  |  |  |
| (INC. BRACKET SET 3552060) | 4581040    | 2   | WASHER M10 X 3mm               |  |  |  |
| WINCH                      | 180302     | 10  | CABLE TIE                      |  |  |  |
| WINCH                      | 6151074    | 2   | BOLT 3/8 X 1 3/4               |  |  |  |
|                            | 6151365    | 2   | EYEBOLT M24 2.5T SWL           |  |  |  |
|                            | 6151361    | 2   | NUT M24 GR8 ZP                 |  |  |  |
|                            | 3757694    | 2   | BRACKET NUT RETAINING          |  |  |  |
| TOW HOOK RELOCATION        | 4581300    | 2   | WASHER M24 EYEBOLT             |  |  |  |
|                            | 6151046    | 2   | WASHER M6                      |  |  |  |
|                            | 6151017    | 2   | BOLT M6 X 16mm                 |  |  |  |
|                            | 6151128    | 2   | NUT FLANGE M6                  |  |  |  |
| CONTROL BOX FITTMENT       | 4581045    | 2   | WASHER M8 BZ                   |  |  |  |
|                            | 6151132    | 2   | NUT FLANGED M8                 |  |  |  |
|                            | 3756499    | 1   | BRACKET STD CONTROL BOX IN PAN |  |  |  |
|                            | 6151234    | 2   | BOLT M8 X 25 BZ                |  |  |  |
|                            | EG50       | 4   | GROMMET 50MM                   |  |  |  |
|                            | 6151017    | 4   | BOLT M6 X 16mm                 |  |  |  |
| NUMBER PLATE FITTMENT      | 6151128    | 4   | NUT FLANGE M6                  |  |  |  |
| NOMBERT EXTERNITION        | 6151046    | 4   | WASHER M6                      |  |  |  |
|                            | 3751384    | 1   | BRACKET NO.PLATE               |  |  |  |
|                            | 6151128    | 2   | NUT FLANGE M6                  |  |  |  |
|                            | 6151256    | 2   | SCREW M6 S/STEEL BUTTON HEAD   |  |  |  |
| WINCH COVER FITTMENT       | 4581304    | 4   | WASHER M6 ST STL               |  |  |  |
|                            | 6191006    | 1   | EXTRUSION WINCH COVER @ 1500   |  |  |  |
|                            | 6522713    | 1   | PANEL WINCH COVER              |  |  |  |
| BUFFER FASTENERS           | 6151128    | 12  | NUT M6 FLANGED                 |  |  |  |
|                            | 6151255    | 6   | BOLT M12 X 40mm                |  |  |  |
|                            | 4581050    | 6   | WASHER SPRING M12              |  |  |  |
| BAR TO MOUNT ASSEMBLY      | 4581049    | 12  | WASHER FLAT M12                |  |  |  |
|                            | 6151321    | 2   | NUT M10 FLANGED                |  |  |  |
|                            | 6151232    | 2   | BOLT SEMS M10 X 30mm           |  |  |  |
|                            | 6151189    | 6   | NUT M12x1.75                   |  |  |  |