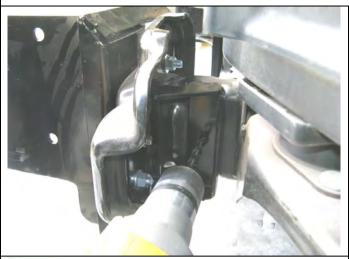

will allow the intercooler to tip back at the top and clear of the bumper U bolts allowing removal).

#### FITTING PROCEDURE GENERAL



### FOR 1500 MODEL VEHICLES FOLLOW STEPS 3 - 9, FOR 2500 AND 3500 VEHICLES STEPS 10 - 16.

- 3. Fit mount brackets to chassis end plates, fit reinforcing brackets behind flanges as shown below. Fasten using M12 x 40 bolts, washer and nut sets, *but only nip up hand tight at this stage.*.
- 4. Align bracket set evenly on vehicle so that the outside measurement across vertical bracket plates is 1008-1012mm.

NOTE: Distance between uprights in bull bar is 1013mm.



- 5. Do fasteners up tight, ensuring that reinforcing bracket is sitting snugly against chassis side face.
- 6. Recheck 1008-1012mm pitch, readjust if necessary.

#### FITTING PROCEDURE GENERAL



 Drill 1 x M10 pinning hole in chassis using existing hole in reinforcing bracket as a guide.





Warning: Drilling operations can result in flying metal debris, safety glasses should be



8. Fit the M10 cage nut to nut plate as shown.



9. For pinning bolt from outboard of reinforcing bracket, fit cage nut plate assembly through into chassis end aperture as shown, then fasten in place through drilled pinning hole with M10 x 30 SEMS bolt and washer set. Do up tight. Repeat for other side of vehicle.

#### FITTING PROCEDURE GENERAL



#### 2500 AND 3500 ONLY STEPS 10 - 16

10. Fit chassis brackets as shown.



- Insert original U bolts, entering from *inboard* face of chassis (you may have to tilt intercooler to gain sufficient clearance to allow U bolt to enter this side).
- 12. Set b