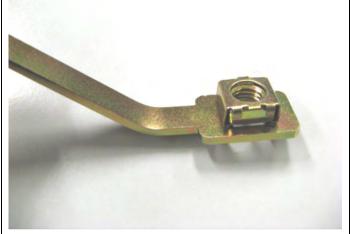

#### **AVAILABLE BUFFER/FRAME SETS:**

- ♦ 5100140 BUFFER SET ONLY WITH FRAME HOLE
- ♦ 5100150 BUFFER SET ONLY BLANK
- 5136010 FRAME ASSEMBLY (NOTE: FASTENERS ARE WITH THIS BAR KIT)

| PARTS LISTING              |            |     |                                |  |  |  |
|----------------------------|------------|-----|--------------------------------|--|--|--|
| APPLICATION.               | PART NO.   | QTY | DESCRIPTION                    |  |  |  |
|                            | 3757695R&L | 1+1 | BRACKET BAR MOUNT SET          |  |  |  |
|                            | 3757722R&L | 1+1 | BRACKET REINFORCING SET        |  |  |  |
|                            | 4581049    | 20  | M12 WASHER FLAT                |  |  |  |
| MOUNT BRACKETS TO VEHICLE  | 4581050    | 10  | M12 WASHER SPRING              |  |  |  |
| 1500 MODEL ONLY            | 6151189    | 10  | NUT M12x1.75                   |  |  |  |
| (INC. BRACKET SET 3552050) | 6151255    | 10  | BOLT M12 X 40                  |  |  |  |
| ,                          | 3199893    | 2   | PLATE CAGE NUT                 |  |  |  |
|                            | 6151304    | 2   | NUT CAGE M10                   |  |  |  |
|                            | 6151232    | 2   | BOLT SEMS M10 X 30mm           |  |  |  |
| MOUNT BRACKETS TO VEHICLE  | 3757693R&L | 1+1 | BRACKET BAR MOUNT SET          |  |  |  |
| 2500/3500 MODELS ONLY      | 6151299    | 2   | BOLT M10 X 100                 |  |  |  |
|                            | 6151321    | 2   | NUT M10 FLANGED                |  |  |  |
| (INC. BRACKET SET 3552060) | 4581040    | 2   | WASHER M10 X 3mm               |  |  |  |
| WINCH                      | 180302     | 10  | CABLE TIE                      |  |  |  |
| WINCH                      | 6151074    | 2   | BOLT 3/8 X 1 3/4               |  |  |  |
|                            | 6151365    | 2   | EYEBOLT M24 2.5T SWL           |  |  |  |
|                            | 6151361    | 2   | NUT M24 GR8 ZP                 |  |  |  |
|                            | 3757694    | 2   | BRACKET NUT RETAINING          |  |  |  |
| TOW HOOK RELOCATION        | 4581300    | 2   | WASHER M24 EYEBOLT             |  |  |  |
|                            | 6151046    | 2   | WASHER M6                      |  |  |  |
|                            | 6151017    | 2   | BOLT M6 X 16mm                 |  |  |  |
|                            | 6151128    | 2   | NUT FLANGE M6                  |  |  |  |
| CONTROL BOX FITTMENT       | 4581045    | 2   | WASHER M8 BZ                   |  |  |  |
|                            | 6151132    | 2   | NUT FLANGED M8                 |  |  |  |
|                            | 3756499    | 1   | BRACKET STD CONTROL BOX IN PAN |  |  |  |
|                            | 6151234    | 2   | BOLT M8 X 25 BZ                |  |  |  |
|                            | EG50       | 4   | GROMMET 50MM                   |  |  |  |
|                            | 6151017    | 4   | BOLT M6 X 16mm                 |  |  |  |
| NUMBER PLATE FITTMENT      | 6151128    | 4   | NUT FLANGE M6                  |  |  |  |
| NOMBERT EXTERNITION        | 6151046    | 4   | WASHER M6                      |  |  |  |
|                            | 3751384    | 1   | BRACKET NO.PLATE               |  |  |  |
|                            | 6151128    | 2   | NUT FLANGE M6                  |  |  |  |
|                            | 6151256    | 2   | SCREW M6 S/STEEL BUTTON HEAD   |  |  |  |
| WINCH COVER FITTMENT       | 4581304    | 4   | WASHER M6 ST STL               |  |  |  |
|                            | 6191006    | 1   | EXTRUSION WINCH COVER @ 1500   |  |  |  |
|                            | 6522713    | 1   | PANEL WINCH COVER              |  |  |  |
| BUFFER FASTENERS           | 6151128    | 12  | NUT M6 FLANGED                 |  |  |  |
|                            | 6151255    | 6   | BOLT M12 X 40mm                |  |  |  |
|                            | 4581050    | 6   | WASHER SPRING M12              |  |  |  |
| BAR TO MOUNT ASSEMBLY      | 4581049    | 12  | WASHER FLAT M12                |  |  |  |
|                            | 6151321    | 2   | NUT M10 FLANGED                |  |  |  |
|                            | 6151232    | 2   | BOLT SEMS M10 X 30mm           |  |  |  |
|                            | 6151189    | 6   | NUT M12x1.75                   |  |  |  |