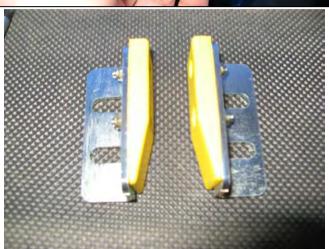

#### **AVAILABLE BUFFER/FRAME SETS:**

- ♦ 5100140 BUFFER SET ONLY WITH FRAME HOLE
- ♦ 5100150 BUFFER SET ONLY BLANK
- 5136010 FRAME ASSEMBLY (NOTE: FASTENERS ARE WITH THIS BAR KIT)

| PARTS LISTING              |            |     |                                |  |  |  |
|----------------------------|------------|-----|--------------------------------|--|--|--|
| APPLICATION.               | PART NO.   | QTY | DESCRIPTION                    |  |  |  |
|                            | 3757695R&L | 1+1 | BRACKET BAR MOUNT SET          |  |  |  |
|                            | 3757722R&L | 1+1 | BRACKET REINFORCING SET        |  |  |  |
|                            | 4581049    | 20  | M12 WASHER FLAT                |  |  |  |
| MOUNT BRACKETS TO VEHICLE  | 4581050    | 10  | M12 WASHER SPRING              |  |  |  |
| 1500 MODEL ONLY            | 6151189    | 10  | NUT M12x1.75                   |  |  |  |
| (INC. BRACKET SET 3552050) | 6151255    | 10  | BOLT M12 X 40                  |  |  |  |
| ,                          | 3199893    | 2   | PLATE CAGE NUT                 |  |  |  |
|                            | 6151304    | 2   | NUT CAGE M10                   |  |  |  |
|                            | 6151232    | 2   | BOLT SEMS M10 X 30mm           |  |  |  |
| MOUNT BRACKETS TO VEHICLE  | 3757693R&L | 1+1 | BRACKET BAR MOUNT SET          |  |  |  |
| 2500/3500 MODELS ONLY      | 6151299    | 2   | BOLT M10 X 100                 |  |  |  |
|                            | 6151321    | 2   | NUT M10 FLANGED                |  |  |  |
| (INC. BRACKET SET 3552060) | 4581040    | 2   | WASHER M10 X 3mm               |  |  |  |
| WINCH                      | 180302     | 10  | CABLE TIE                      |  |  |  |
| WINCH                      | 6151074    | 2   | BOLT 3/8 X 1 3/4               |  |  |  |
|                            | 6151365    | 2   | EYEBOLT M24 2.5T SWL           |  |  |  |
|                            | 6151361    | 2   | NUT M24 GR8 ZP                 |  |  |  |
|                            | 3757694    | 2   | BRACKET NUT RETAINING          |  |  |  |
| TOW HOOK RELOCATION        | 4581300    | 2   | WASHER M24 EYEBOLT             |  |  |  |
|                            | 6151046    | 2   | WASHER M6                      |  |  |  |
|                            | 6151017    | 2   | BOLT M6 X 16mm                 |  |  |  |
|                            | 6151128    | 2   | NUT FLANGE M6                  |  |  |  |
| CONTROL BOX FITTMENT       | 4581045    | 2   | WASHER M8 BZ                   |  |  |  |
|                            | 6151132    | 2   | NUT FLANGED M8                 |  |  |  |
|                            | 3756499    | 1   | BRACKET STD CONTROL BOX IN PAN |  |  |  |
|                            | 6151234    | 2   | BOLT M8 X 25 BZ                |  |  |  |
|                            | EG50       | 4   | GROMMET 50MM                   |  |  |  |
|                            | 6151017    | 4   | BOLT M6 X 16mm                 |  |  |  |
| NUMBER PLATE FITTMENT      | 6151128    | 4   | NUT FLANGE M6                  |  |  |  |
| NOMBERT EXTERNITION        | 6151046    | 4   | WASHER M6                      |  |  |  |
|                            | 3751384    | 1   | BRACKET NO.PLATE               |  |  |  |
|                            | 6151128    | 2   | NUT FLANGE M6                  |  |  |  |
|                            | 6151256    | 2   | SCREW M6 S/STEEL BUTTON HEAD   |  |  |  |
| WINCH COVER FITTMENT       | 4581304    | 4   | WASHER M6 ST STL               |  |  |  |
|                            | 6191006    | 1   | EXTRUSION WINCH COVER @ 1500   |  |  |  |
|                            | 6522713    | 1   | PANEL WINCH COVER              |  |  |  |
| BUFFER FASTENERS           | 6151128    | 12  | NUT M6 FLANGED                 |  |  |  |
|                            | 6151255    | 6   | BOLT M12 X 40mm                |  |  |  |
|                            | 4581050    | 6   | WASHER SPRING M12              |  |  |  |
| BAR TO MOUNT ASSEMBLY      | 4581049    | 12  | WASHER FLAT M12                |  |  |  |
|                            | 6151321    | 2   | NUT M10 FLANGED                |  |  |  |
|                            | 6151232    | 2   | BOLT SEMS M10 X 30mm           |  |  |  |
|                            | 6151189    | 6   | NUT M12x1.75                   |  |  |  |