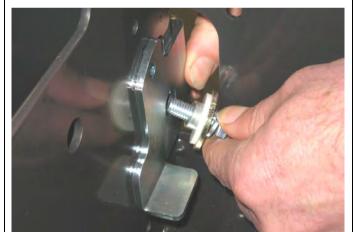

#### **AVAILABLE BUFFER/FRAME SETS:**

- ♦ 5100140 BUFFER SET ONLY WITH FRAME HOLE
- ♦ 5100150 BUFFER SET ONLY BLANK
- 5136010 FRAME ASSEMBLY (NOTE: FASTENERS ARE WITH THIS BAR KIT)

| PARTS LISTING              |            |     |                                |  |  |  |
|----------------------------|------------|-----|--------------------------------|--|--|--|
| APPLICATION.               | PART NO.   | QTY | DESCRIPTION                    |  |  |  |
|                            | 3757695R&L | 1+1 | BRACKET BAR MOUNT SET          |  |  |  |
|                            | 3757722R&L | 1+1 | BRACKET REINFORCING SET        |  |  |  |
|                            | 4581049    | 20  | M12 WASHER FLAT                |  |  |  |
| MOUNT BRACKETS TO VEHICLE  | 4581050    | 10  | M12 WASHER SPRING              |  |  |  |
| 1500 MODEL ONLY            | 6151189    | 10  | NUT M12x1.75                   |  |  |  |
| (INC. BRACKET SET 3552050) | 6151255    | 10  | BOLT M12 X 40                  |  |  |  |
| ,                          | 3199893    | 2   | PLATE CAGE NUT                 |  |  |  |
|                            | 6151304    | 2   | NUT CAGE M10                   |  |  |  |
|                            | 6151232    | 2   | BOLT SEMS M10 X 30mm           |  |  |  |
| MOUNT BRACKETS TO VEHICLE  | 3757693R&L | 1+1 | BRACKET BAR MOUNT SET          |  |  |  |
| 2500/3500 MODELS ONLY      | 6151299    | 2   | BOLT M10 X 100                 |  |  |  |
|                            | 6151321    | 2   | NUT M10 FLANGED                |  |  |  |
| (INC. BRACKET SET 3552060) | 4581040    | 2   | WASHER M10 X 3mm               |  |  |  |
| WINCH                      | 180302     | 10  | CABLE TIE                      |  |  |  |
| WINCH                      | 6151074    | 2   | BOLT 3/8 X 1 3/4               |  |  |  |
|                            | 6151365    | 2   | EYEBOLT M24 2.5T SWL           |  |  |  |
|                            | 6151361    | 2   | NUT M24 GR8 ZP                 |  |  |  |
|                            | 3757694    | 2   | BRACKET NUT RETAINING          |  |  |  |
| TOW HOOK RELOCATION        | 4581300    | 2   | WASHER M24 EYEBOLT             |  |  |  |
|                            | 6151046    | 2   | WASHER M6                      |  |  |  |
|                            | 6151017    | 2   | BOLT M6 X 16mm                 |  |  |  |
|                            | 6151128    | 2   | NUT FLANGE M6                  |  |  |  |
| CONTROL BOX FITTMENT       | 4581045    | 2   | WASHER M8 BZ                   |  |  |  |
|                            | 6151132    | 2   | NUT FLANGED M8                 |  |  |  |
|                            | 3756499    | 1   | BRACKET STD CONTROL BOX IN PAN |  |  |  |
|                            | 6151234    | 2   | BOLT M8 X 25 BZ                |  |  |  |
|                            | EG50       | 4   | GROMMET 50MM                   |  |  |  |
|                            | 6151017    | 4   | BOLT M6 X 16mm                 |  |  |  |
| NUMBER PLATE FITTMENT      | 6151128    | 4   | NUT FLANGE M6                  |  |  |  |
| NOMBERT EXTERNITION        | 6151046    | 4   | WASHER M6                      |  |  |  |
|                            | 3751384    | 1   | BRACKET NO.PLATE               |  |  |  |
|                            | 6151128    | 2   | NUT FLANGE M6                  |  |  |  |
|                            | 6151256    | 2   | SCREW M6 S/STEEL BUTTON HEAD   |  |  |  |
| WINCH COVER FITTMENT       | 4581304    | 4   | WASHER M6 ST STL               |  |  |  |
|                            | 6191006    | 1   | EXTRUSION WINCH COVER @ 1500   |  |  |  |
|                            | 6522713    | 1   | PANEL WINCH COVER              |  |  |  |
| BUFFER FASTENERS           | 6151128    | 12  | NUT M6 FLANGED                 |  |  |  |
|                            | 6151255    | 6   | BOLT M12 X 40mm                |  |  |  |
|                            | 4581050    | 6   | WASHER SPRING M12              |  |  |  |
| BAR TO MOUNT ASSEMBLY      | 4581049    | 12  | WASHER FLAT M12                |  |  |  |
|                            | 6151321    | 2   | NUT M10 FLANGED                |  |  |  |
|                            | 6151232    | 2   | BOLT SEMS M10 X 30mm           |  |  |  |
|                            | 6151189    | 6   | NUT M12x1.75                   |  |  |  |