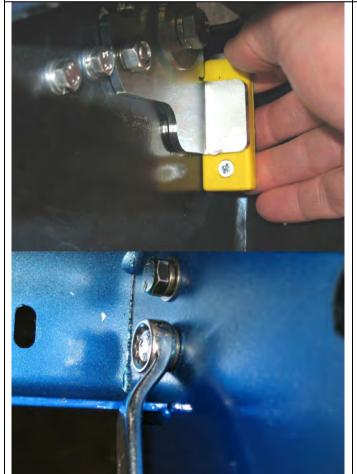

#### **AVAILABLE BUFFER/FRAME SETS:**

- ♦ 5100140 BUFFER SET ONLY WITH FRAME HOLE
- ♦ 5100150 BUFFER SET ONLY BLANK
- 5136010 FRAME ASSEMBLY (NOTE: FASTENERS ARE WITH THIS BAR KIT)

| PARTS LISTING              |            |     |                                |  |  |  |
|----------------------------|------------|-----|--------------------------------|--|--|--|
| APPLICATION.               | PART NO.   | QTY | DESCRIPTION                    |  |  |  |
|                            | 3757695R&L | 1+1 | BRACKET BAR MOUNT SET          |  |  |  |
|                            | 3757722R&L | 1+1 | BRACKET REINFORCING SET        |  |  |  |
|                            | 4581049    | 20  | M12 WASHER FLAT                |  |  |  |
| MOUNT BRACKETS TO VEHICLE  | 4581050    | 10  | M12 WASHER SPRING              |  |  |  |
| 1500 MODEL ONLY            | 6151189    | 10  | NUT M12x1.75                   |  |  |  |
| (INC. BRACKET SET 3552050) | 6151255    | 10  | BOLT M12 X 40                  |  |  |  |
| ,                          | 3199893    | 2   | PLATE CAGE NUT                 |  |  |  |
|                            | 6151304    | 2   | NUT CAGE M10                   |  |  |  |
|                            | 6151232    | 2   | BOLT SEMS M10 X 30mm           |  |  |  |
| MOUNT BRACKETS TO VEHICLE  | 3757693R&L | 1+1 | BRACKET BAR MOUNT SET          |  |  |  |
| 2500/3500 MODELS ONLY      | 6151299    | 2   | BOLT M10 X 100                 |  |  |  |
|                            | 6151321    | 2   | NUT M10 FLANGED                |  |  |  |
| (INC. BRACKET SET 3552060) | 4581040    | 2   | WASHER M10 X 3mm               |  |  |  |
| WINCH                      | 180302     | 10  | CABLE TIE                      |  |  |  |
| WINCH                      | 6151074    | 2   | BOLT 3/8 X 1 3/4               |  |  |  |
|                            | 6151365    | 2   | EYEBOLT M24 2.5T SWL           |  |  |  |
|                            | 6151361    | 2   | NUT M24 GR8 ZP                 |  |  |  |
|                            | 3757694    | 2   | BRACKET NUT RETAINING          |  |  |  |
| TOW HOOK RELOCATION        | 4581300    | 2   | WASHER M24 EYEBOLT             |  |  |  |
|                            | 6151046    | 2   | WASHER M6                      |  |  |  |
|                            | 6151017    | 2   | BOLT M6 X 16mm                 |  |  |  |
|                            | 6151128    | 2   | NUT FLANGE M6                  |  |  |  |
| CONTROL BOX FITTMENT       | 4581045    | 2   | WASHER M8 BZ                   |  |  |  |
|                            | 6151132    | 2   | NUT FLANGED M8                 |  |  |  |
|                            | 3756499    | 1   | BRACKET STD CONTROL BOX IN PAN |  |  |  |
|                            | 6151234    | 2   | BOLT M8 X 25 BZ                |  |  |  |
|                            | EG50       | 4   | GROMMET 50MM                   |  |  |  |
|                            | 6151017    | 4   | BOLT M6 X 16mm                 |  |  |  |
| NUMBER PLATE FITTMENT      | 6151128    | 4   | NUT FLANGE M6                  |  |  |  |
| NOMBERT EXTERNITION        | 6151046    | 4   | WASHER M6                      |  |  |  |
|                            | 3751384    | 1   | BRACKET NO.PLATE               |  |  |  |
|                            | 6151128    | 2   | NUT FLANGE M6                  |  |  |  |
|                            | 6151256    | 2   | SCREW M6 S/STEEL BUTTON HEAD   |  |  |  |
| WINCH COVER FITTMENT       | 4581304    | 4   | WASHER M6 ST STL               |  |  |  |
|                            | 6191006    | 1   | EXTRUSION WINCH COVER @ 1500   |  |  |  |
|                            | 6522713    | 1   | PANEL WINCH COVER              |  |  |  |
| BUFFER FASTENERS           | 6151128    | 12  | NUT M6 FLANGED                 |  |  |  |
|                            | 6151255    | 6   | BOLT M12 X 40mm                |  |  |  |
|                            | 4581050    | 6   | WASHER SPRING M12              |  |  |  |
| BAR TO MOUNT ASSEMBLY      | 4581049    | 12  | WASHER FLAT M12                |  |  |  |
|                            | 6151321    | 2   | NUT M10 FLANGED                |  |  |  |
|                            | 6151232    | 2   | BOLT SEMS M10 X 30mm           |  |  |  |
|                            | 6151189    | 6   | NUT M12x1.75                   |  |  |  |