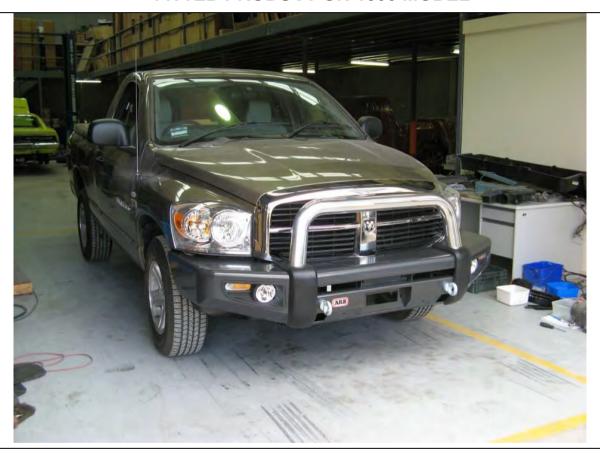

Part Number: 3952120

Product SAHARA BAR DODGE RAM 2006 TO 2009

Description: F/KIT 6172466

Suited to Models 1500 06 TO 08 ADD BRACKET KIT# 3552050 vehicle/s: OR Models 2500/3500 06 TO 09 ADD BRACKET KIT# 3552060