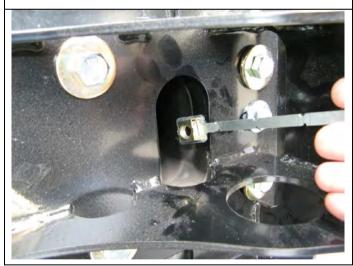

#### **AVAILABLE BUFFER/FRAME SETS:**

- ♦ 5100140 BUFFER SET ONLY WITH FRAME HOLE
- ♦ 5100150 BUFFER SET ONLY BLANK
- 5136010 FRAME ASSEMBLY (NOTE: FASTENERS ARE WITH THIS BAR KIT)

| PARTS LISTING              |            |     |                                |  |  |  |
|----------------------------|------------|-----|--------------------------------|--|--|--|
| APPLICATION.               | PART NO.   | QTY | DESCRIPTION                    |  |  |  |
|                            | 3757695R&L | 1+1 | BRACKET BAR MOUNT SET          |  |  |  |
|                            | 3757722R&L | 1+1 | BRACKET REINFORCING SET        |  |  |  |
|                            | 4581049    | 20  | M12 WASHER FLAT                |  |  |  |
| MOUNT BRACKETS TO VEHICLE  | 4581050    | 10  | M12 WASHER SPRING              |  |  |  |
| 1500 MODEL ONLY            | 6151189    | 10  | NUT M12x1.75                   |  |  |  |
| (INC. BRACKET SET 3552050) | 6151255    | 10  | BOLT M12 X 40                  |  |  |  |
| ,                          | 3199893    | 2   | PLATE CAGE NUT                 |  |  |  |
|                            | 6151304    | 2   | NUT CAGE M10                   |  |  |  |
|                            | 6151232    | 2   | BOLT SEMS M10 X 30mm           |  |  |  |
| MOUNT BRACKETS TO VEHICLE  | 3757693R&L | 1+1 | BRACKET BAR MOUNT SET          |  |  |  |
| 2500/3500 MODELS ONLY      | 6151299    | 2   | BOLT M10 X 100                 |  |  |  |
|                            | 6151321    | 2   | NUT M10 FLANGED                |  |  |  |
| (INC. BRACKET SET 3552060) | 4581040    | 2   | WASHER M10 X 3mm               |  |  |  |
| WINCH                      | 180302     | 10  | CABLE TIE                      |  |  |  |
| WINCH                      | 6151074    | 2   | BOLT 3/8 X 1 3/4               |  |  |  |
|                            | 6151365    | 2   | EYEBOLT M24 2.5T SWL           |  |  |  |
|                            | 6151361    | 2   | NUT M24 GR8 ZP                 |  |  |  |
|                            | 3757694    | 2   | BRACKET NUT RETAINING          |  |  |  |
| TOW HOOK RELOCATION        | 4581300    | 2   | WASHER M24 EYEBOLT             |  |  |  |
|                            | 6151046    | 2   | WASHER M6                      |  |  |  |
|                            | 6151017    | 2   | BOLT M6 X 16mm                 |  |  |  |
|                            | 6151128    | 2   | NUT FLANGE M6                  |  |  |  |
| CONTROL BOX FITTMENT       | 4581045    | 2   | WASHER M8 BZ                   |  |  |  |
|                            | 6151132    | 2   | NUT FLANGED M8                 |  |  |  |
|                            | 3756499    | 1   | BRACKET STD CONTROL BOX IN PAN |  |  |  |
|                            | 6151234    | 2   | BOLT M8 X 25 BZ                |  |  |  |
|                            | EG50       | 4   | GROMMET 50MM                   |  |  |  |
|                            | 6151017    | 4   | BOLT M6 X 16mm                 |  |  |  |
| NUMBER PLATE FITTMENT      | 6151128    | 4   | NUT FLANGE M6                  |  |  |  |
| NOMBERT EXTERNITION        | 6151046    | 4   | WASHER M6                      |  |  |  |
|                            | 3751384    | 1   | BRACKET NO.PLATE               |  |  |  |
|                            | 6151128    | 2   | NUT FLANGE M6                  |  |  |  |
|                            | 6151256    | 2   | SCREW M6 S/STEEL BUTTON HEAD   |  |  |  |
| WINCH COVER FITTMENT       | 4581304    | 4   | WASHER M6 ST STL               |  |  |  |
|                            | 6191006    | 1   | EXTRUSION WINCH COVER @ 1500   |  |  |  |
|                            | 6522713    | 1   | PANEL WINCH COVER              |  |  |  |
| BUFFER FASTENERS           | 6151128    | 12  | NUT M6 FLANGED                 |  |  |  |
|                            | 6151255    | 6   | BOLT M12 X 40mm                |  |  |  |
|                            | 4581050    | 6   | WASHER SPRING M12              |  |  |  |
| BAR TO MOUNT ASSEMBLY      | 4581049    | 12  | WASHER FLAT M12                |  |  |  |
|                            | 6151321    | 2   | NUT M10 FLANGED                |  |  |  |
|                            | 6151232    | 2   | BOLT SEMS M10 X 30mm           |  |  |  |
|                            | 6151189    | 6   | NUT M12x1.75                   |  |  |  |